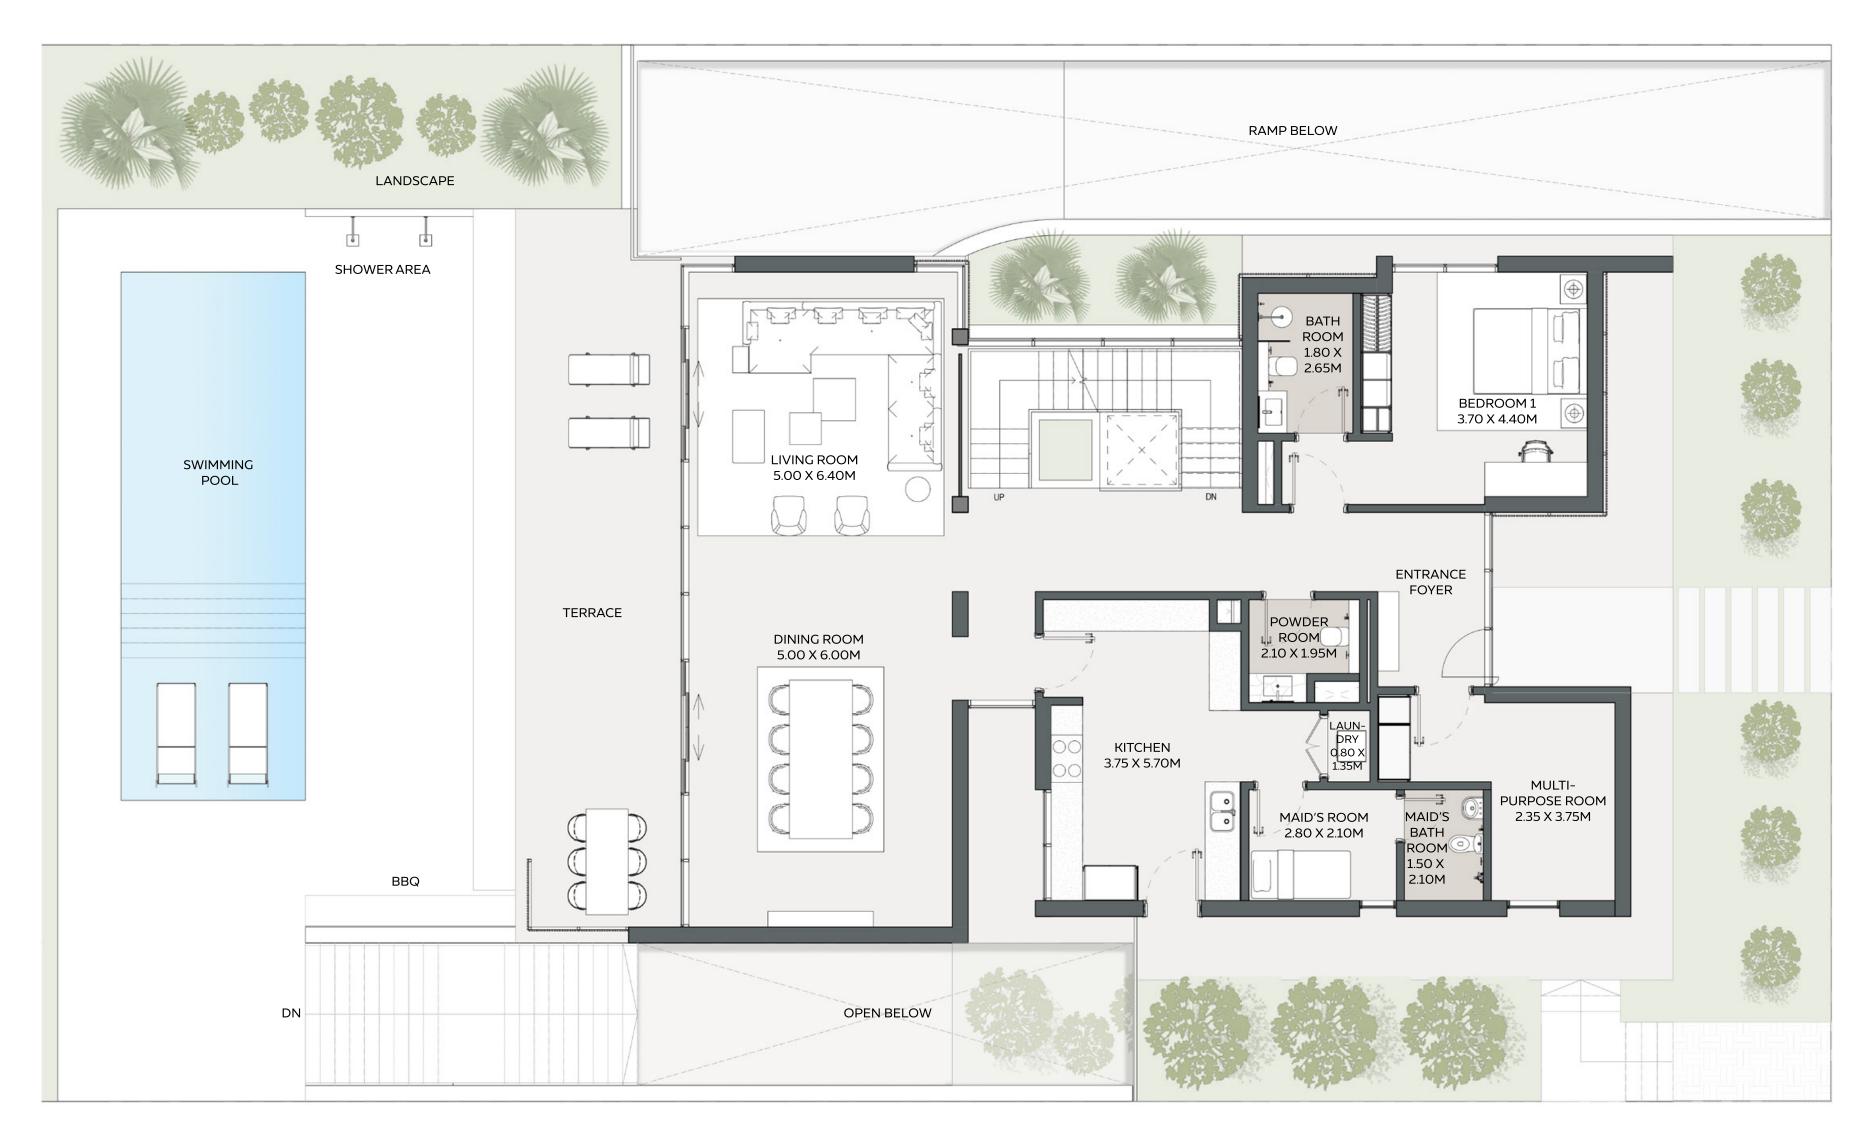

#### **GROUND FLOOR**

FIRST FLOOR

#### 5 BEDROOM VILLA

Type 1A

|                    | AREA          |              |
|--------------------|---------------|--------------|
| LOWER GROUND FLOOR | 1,953.76 SQFT | 181.51 SQM   |
| GROUND FLOOR       | 2,363.00 SQFT | 219.53 SQM   |
| FIRST FLOOR        | 2,619.07 SQFT | 243.32 SQM   |
|                    |               |              |
| TOTAL AREA         | 6,936 SQFT    | 644.36 SQM   |
| MINIMUM PLOT AREA  | 10,764 SQFT   | 1,000.00 SQM |