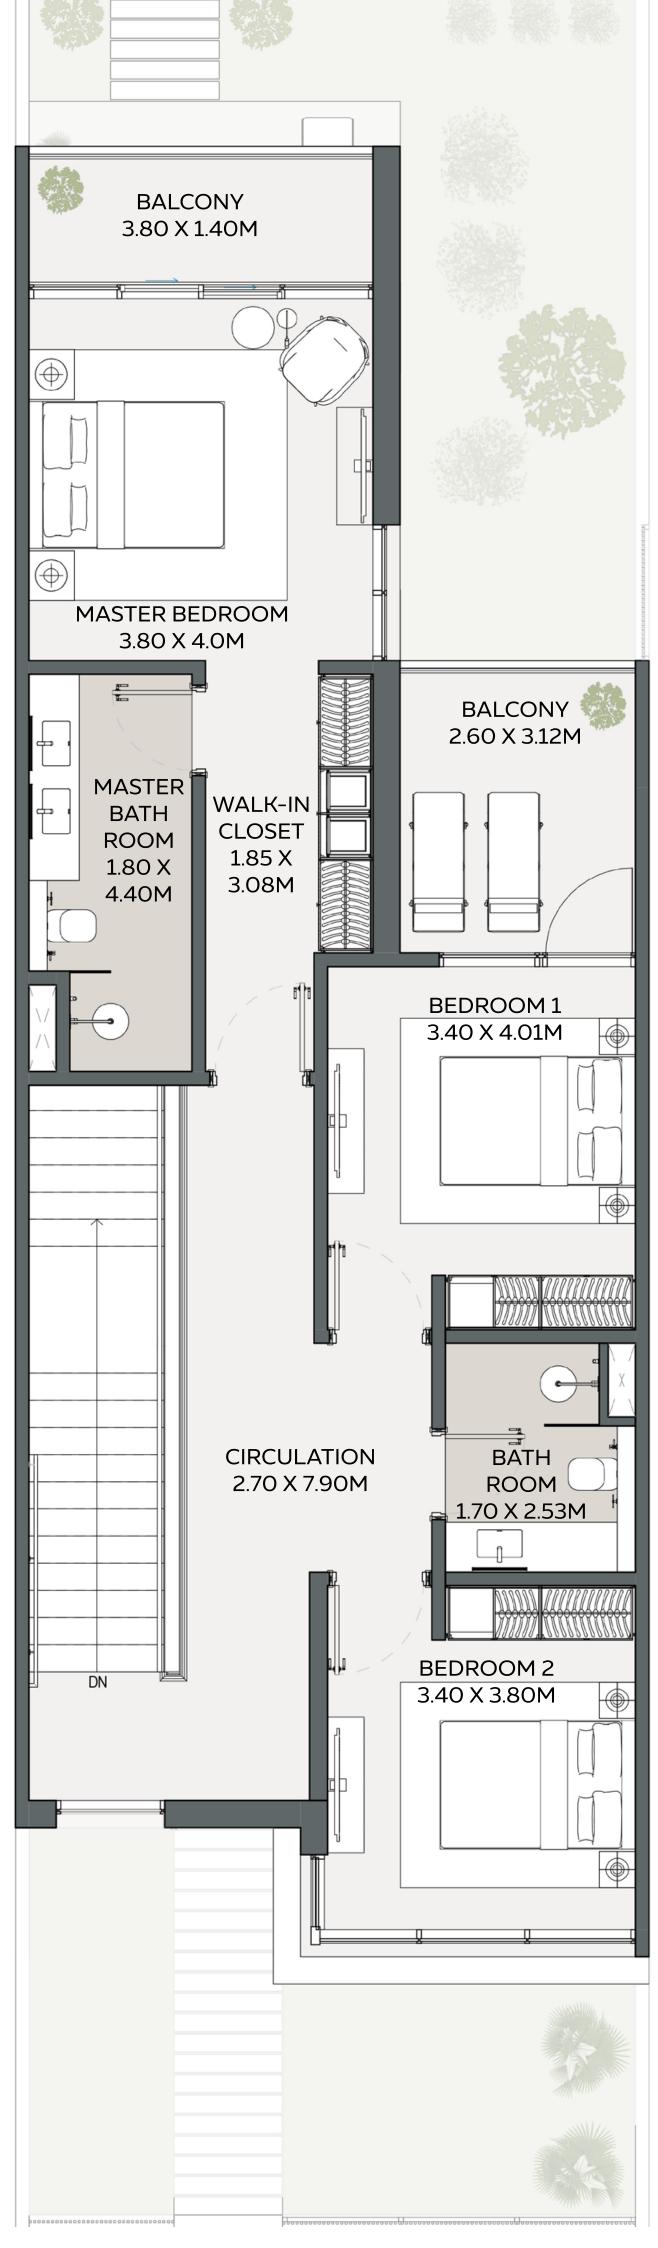

LOWER GROUND FLOOR

**GROUND FLOOR** 

FIRST FLOOR

TYPE 1 END UNIT

# 4 BEDROOM TOWNHOUSE TYPE 1 END UNIT

AREA LOWER GROUND FLOOR 1,263.04 SQFT 117.34 SQM GROUND FLOOR 1,458.19 SQFT 135.47 SQM FIRST FLOOR 514.62 SQFT 47.81 SQM 3,236 SQFT 300.62 SQM TOTAL AREA MINIMUM PLOT AREA 2,637 SQFT 245.00 SQM