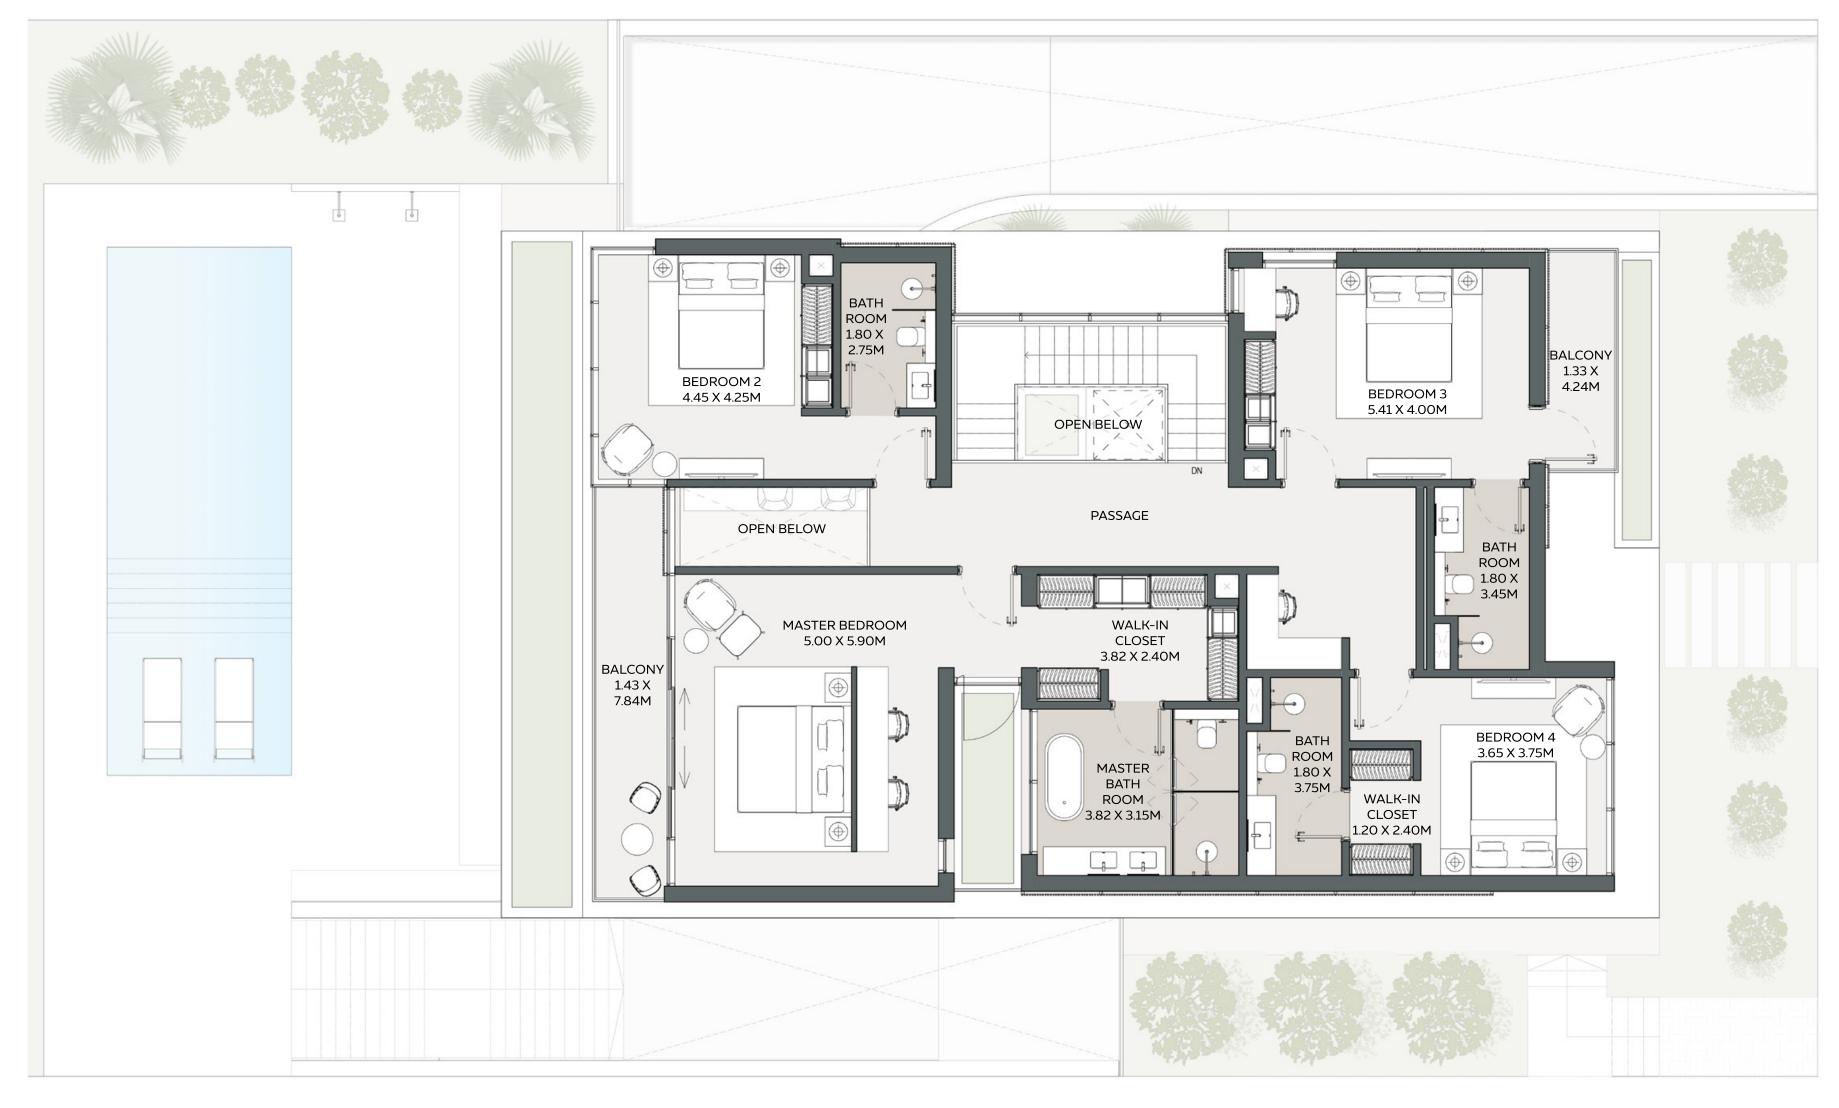

#### 5 BEDROOM VILLA

Type 1A

|                    | AREA          |              |
|--------------------|---------------|--------------|
| LOWER GROUND FLOOR | 1,953.76 SQFT | 181.51 SQM   |
| GROUND FLOOR       | 2,363.00 SQFT | 219.53 SQM   |
| FIRST FLOOR        | 2,619.07 SQFT | 243.32 SQM   |
|                    |               |              |
| TOTAL AREA         | 6,936 SQFT    | 644.36 SQM   |
| MINIMUM PLOT AREA  | 10,764 SQFT   | 1,000.00 SQM |

#### **ROOF FLOOR**

\* DISCLAIMER: 1. All room dimensions are in metric and measured to structural elements, and exclude wall finishes and construction tolerances. 2. All dimensions have been provided by our consultant architects. 3. All materials, dimensions, drawings, features and amenities, are approximate at the time of printing. 4. Actual area may vary from stated area. 5. Drawings not to scale E&OE. 6. The developer reserves the right to make revisions to the floor plans and any features, materials, dimensions, drawings, and amenities mentioned on this plan and in the brochure without notice.