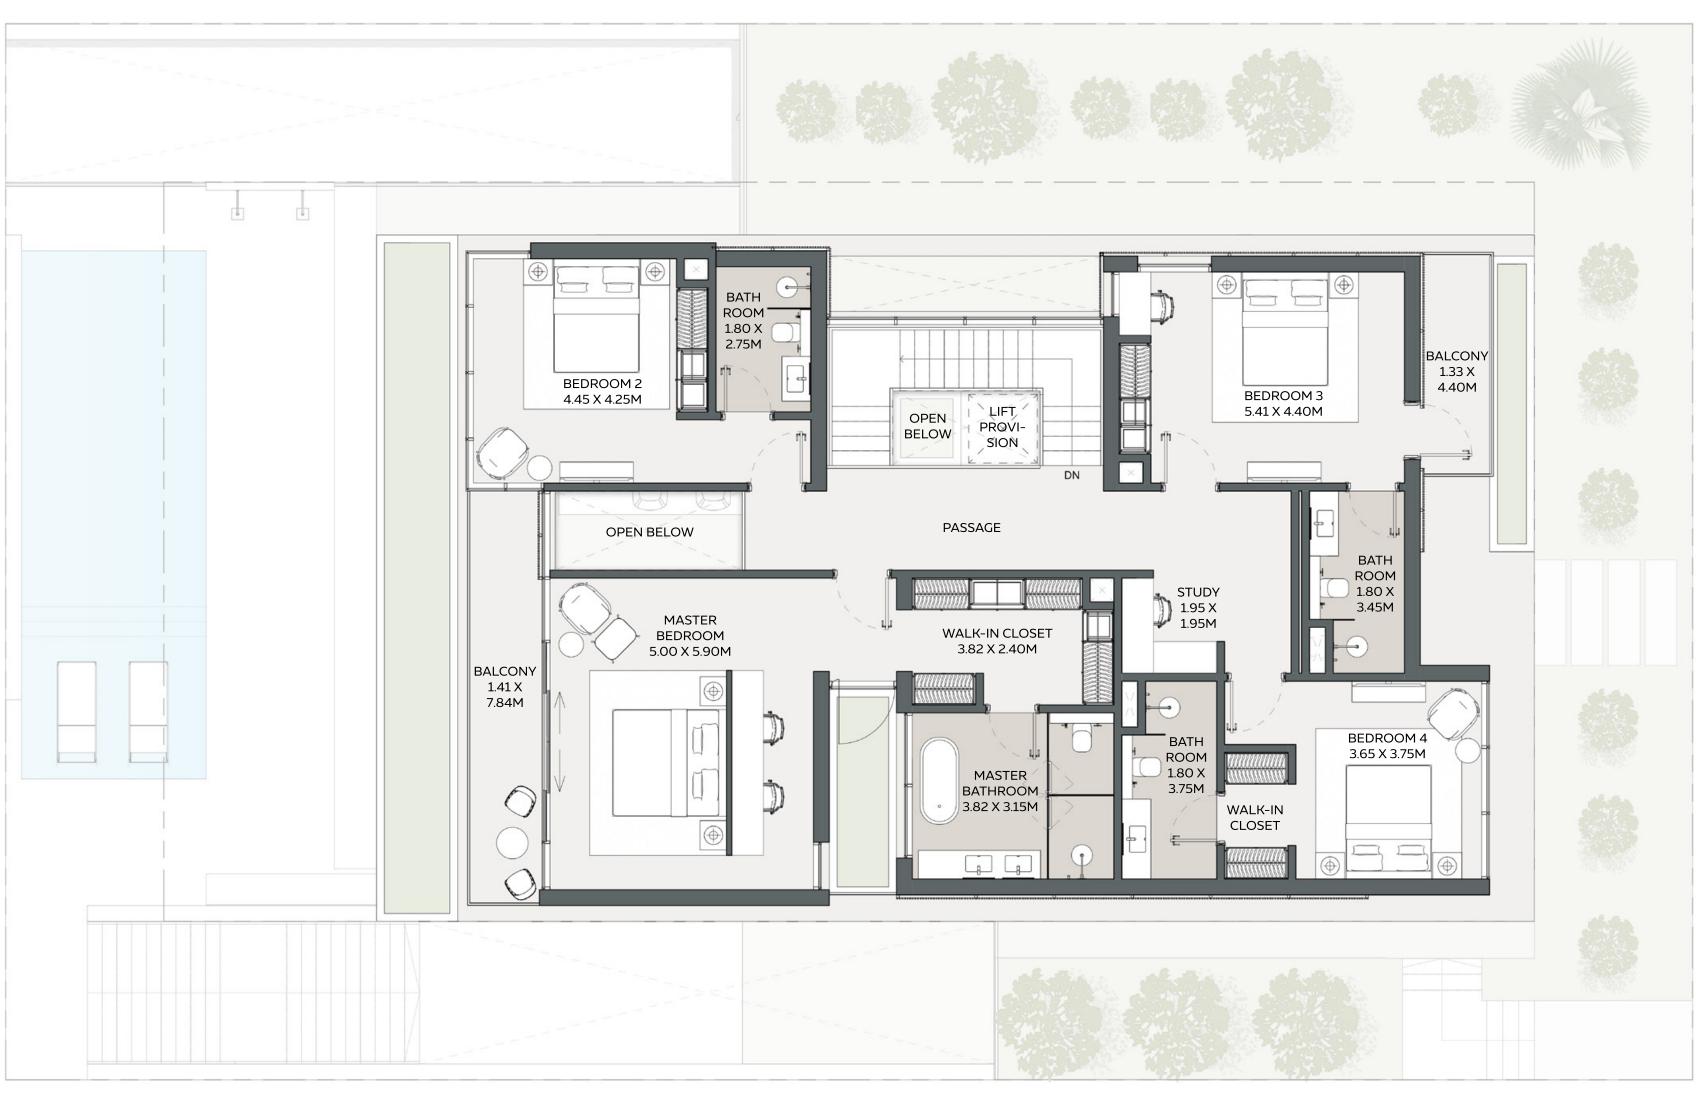

Type 1A

#### **GROUND FLOOR**

FIRST FLOOR

#### 5 BEDROOM VILLA

Type 1A

|                    | AREA          |              |
|--------------------|---------------|--------------|
| LOWER GROUND FLOOR | 1,953.76 SQFT | 181.51 SQM   |
| GROUND FLOOR       | 2,363.00 SQFT | 219.53 SQM   |
| FIRST FLOOR        | 2,619.07 SQFT | 243.32 SQM   |
|                    |               |              |
| TOTAL AREA         | 6,936 SQFT    | 644.36 SQM   |
| MINIMUM PLOT AREA  | 10,764 SQFT   | 1,000.00 SQM |

#### **ROOF FLOOR**

\* DISCLAIMER: 1. All room dimensions are in metric and measured to structural elements, and exclude wall finishes and construction tolerances. 2. All dimensions have been provided by our consultant architects. 3. All materials, dimensions, drawings, features and amenities, are approximate at the time of printing. 4. Actual area may vary from stated area. 5. Drawings not to scale E&OE. 6. The developer reserves the right to make revisions to the floor plans and any features, materials, dimensions, drawings, and amenities mentioned on this plan and in the brochure without notice.