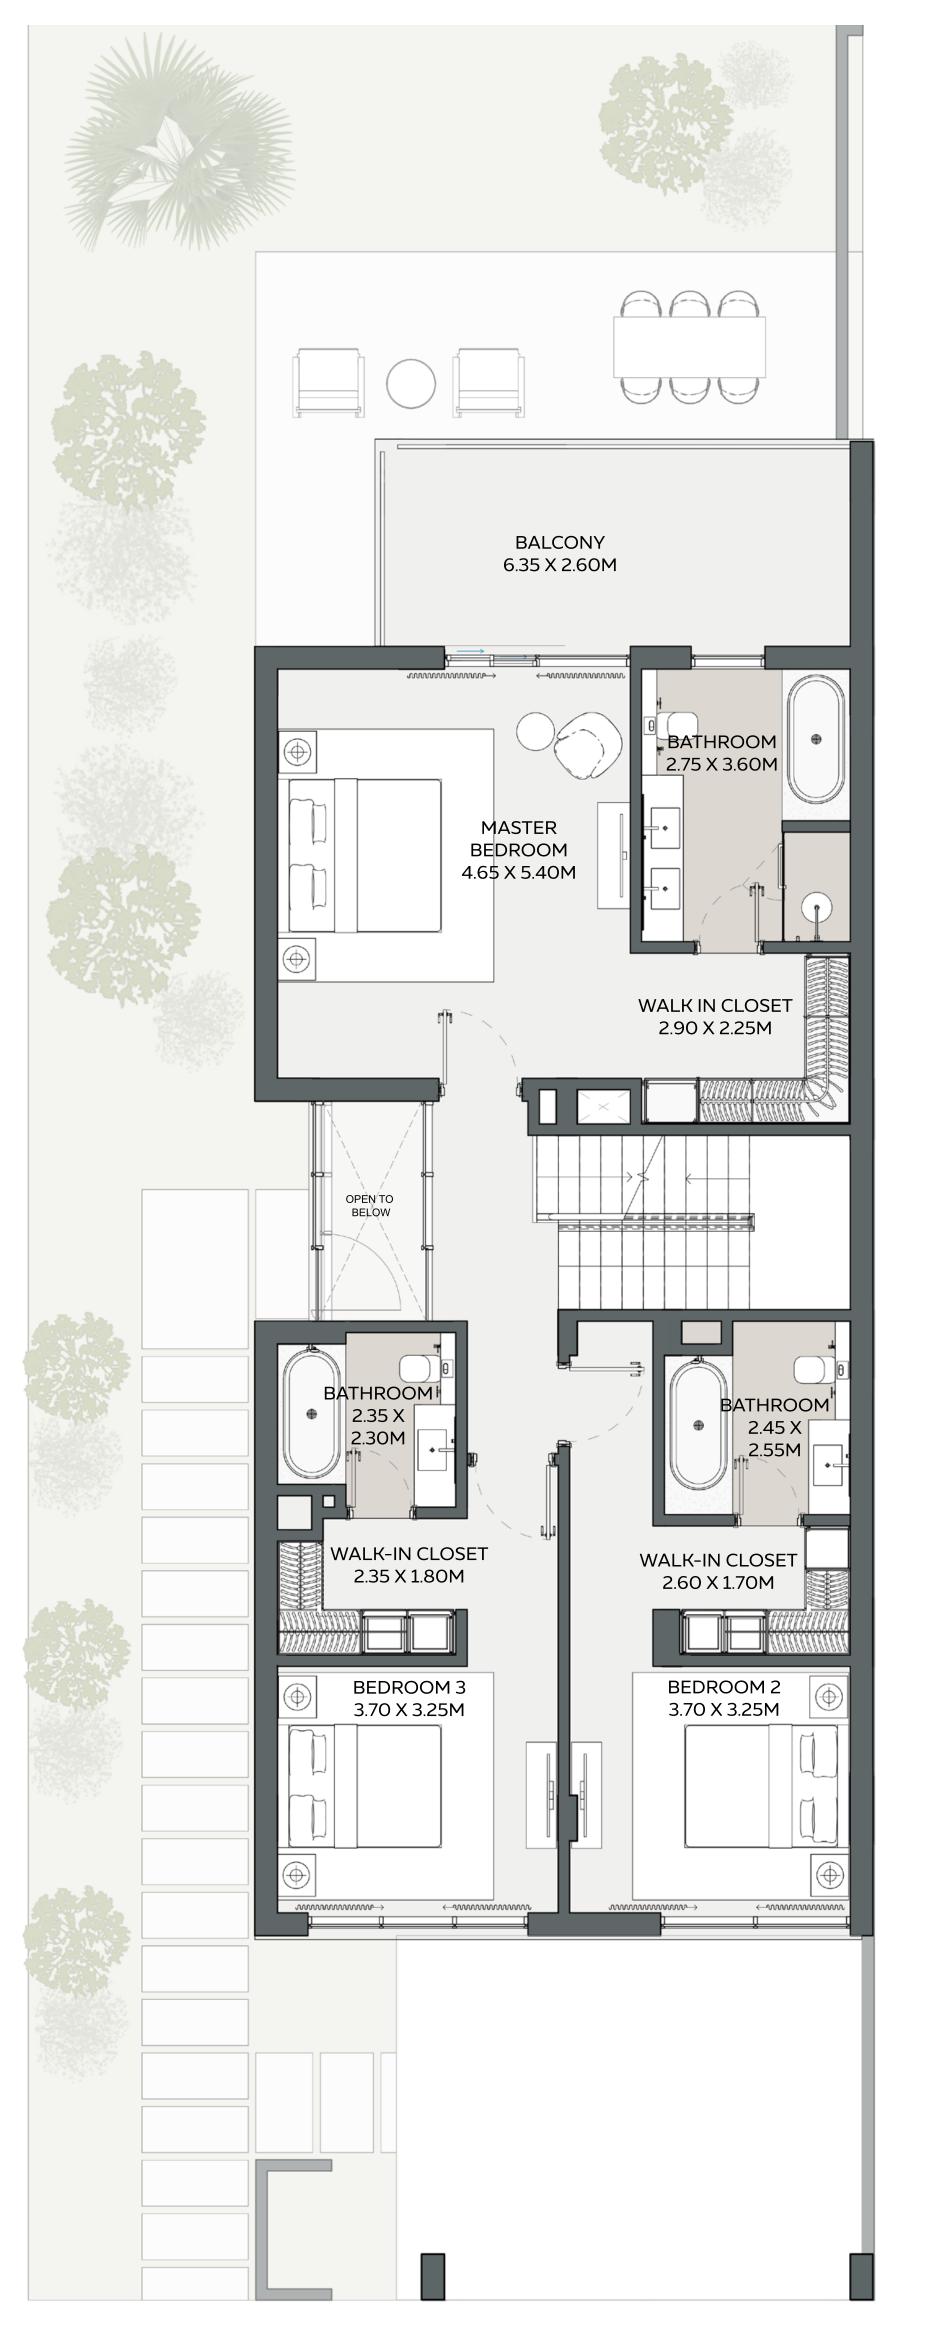

#### **GROUND FLOOR**

FIRST FLOOR

#### 5 BEDROOM VILLA

Type 1A

|                    | AREA          |              |
|--------------------|---------------|--------------|
| LOWER GROUND FLOOR | 1,953.76 SQFT | 181.51 SQM   |
| GROUND FLOOR       | 2,363.00 SQFT | 219.53 SQM   |
| FIRST FLOOR        | 2,619.07 SQFT | 243.32 SQM   |
|                    |               |              |
| TOTAL AREA         | 6,936 SQFT    | 644.36 SQM   |
| MINIMUM PLOT AREA  | 10,764 SQFT   | 1,000.00 SQM |