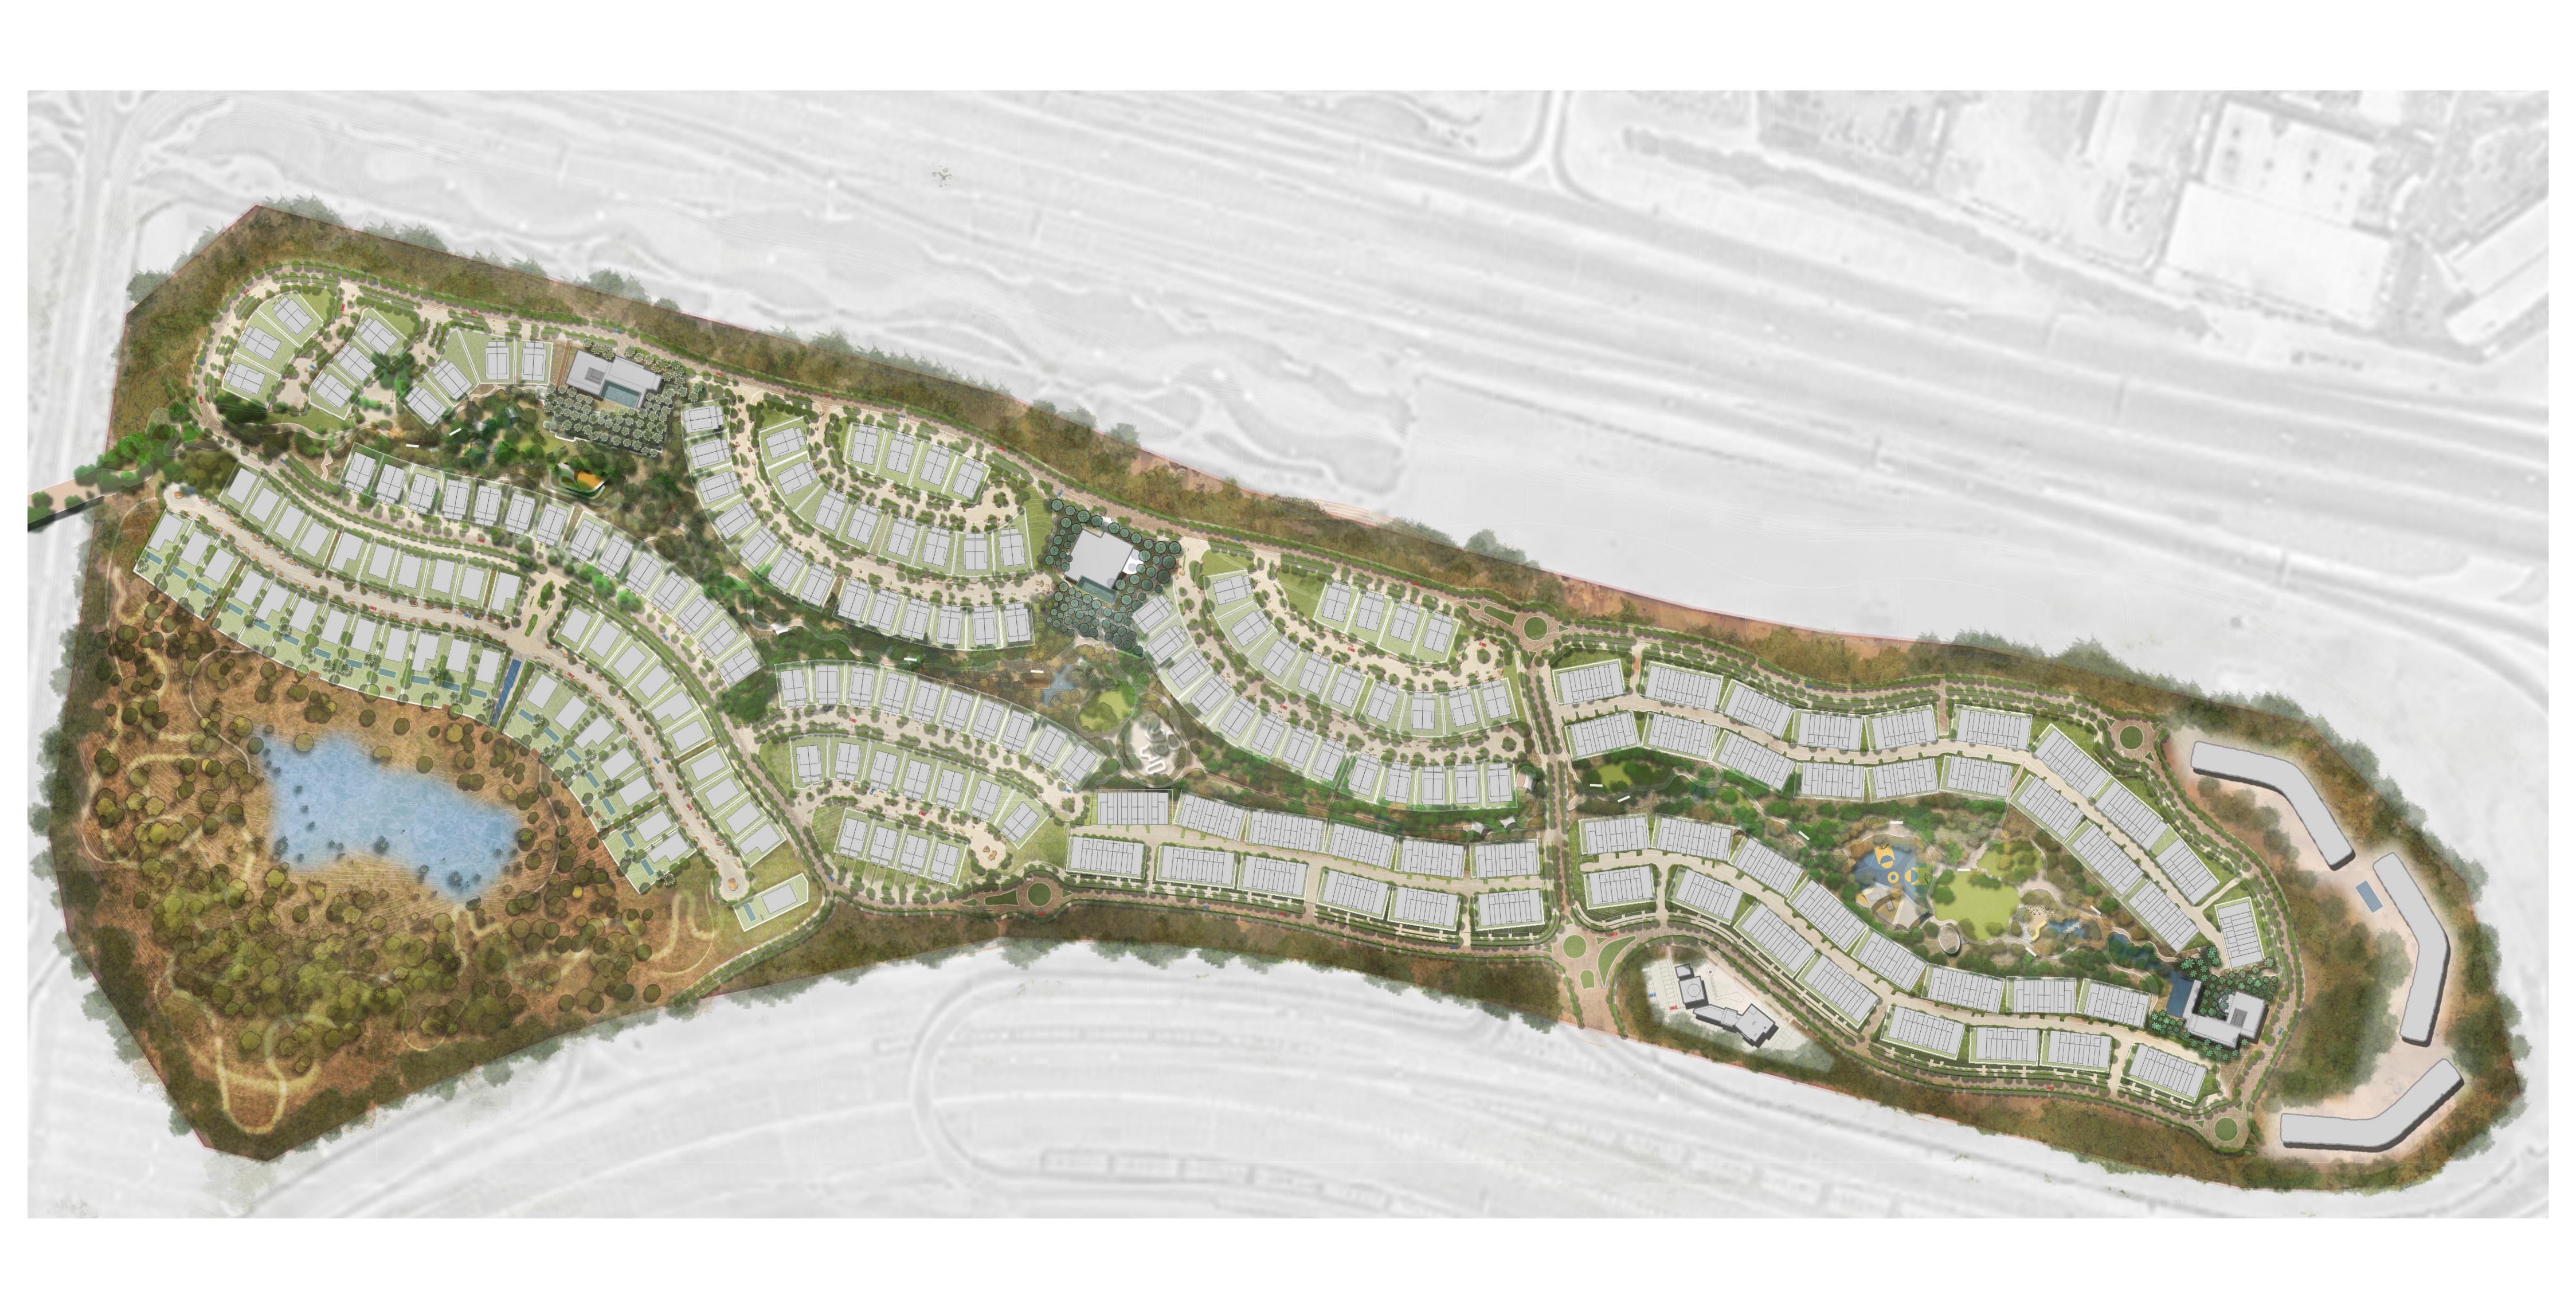

Type 1A





#### **GROUND FLOOR**



FIRST FLOOR

#### 5 BEDROOM VILLA

Type 1A

|                    | AREA          |              |
|--------------------|---------------|--------------|
| LOWER GROUND FLOOR | 1,953.76 SQFT | 181.51 SQM   |
| GROUND FLOOR       | 2,363.00 SQFT | 219.53 SQM   |
| FIRST FLOOR        | 2,619.07 SQFT | 243.32 SQM   |
|                    |               |              |
| TOTAL AREA         | 6,936 SQFT    | 644.36 SQM   |
| MINIMUM PLOT AREA  | 10,764 SQFT   | 1,000.00 SQM |

#### **ROOF FLOOR**



\* DISCLAIMER: 1. All room dimensions are in metric and measured to structural elements, and exclude wall finishes and construction tolerances. 2. All dimensions have been provided by our consultant architects. 3. All materials, dimensions,