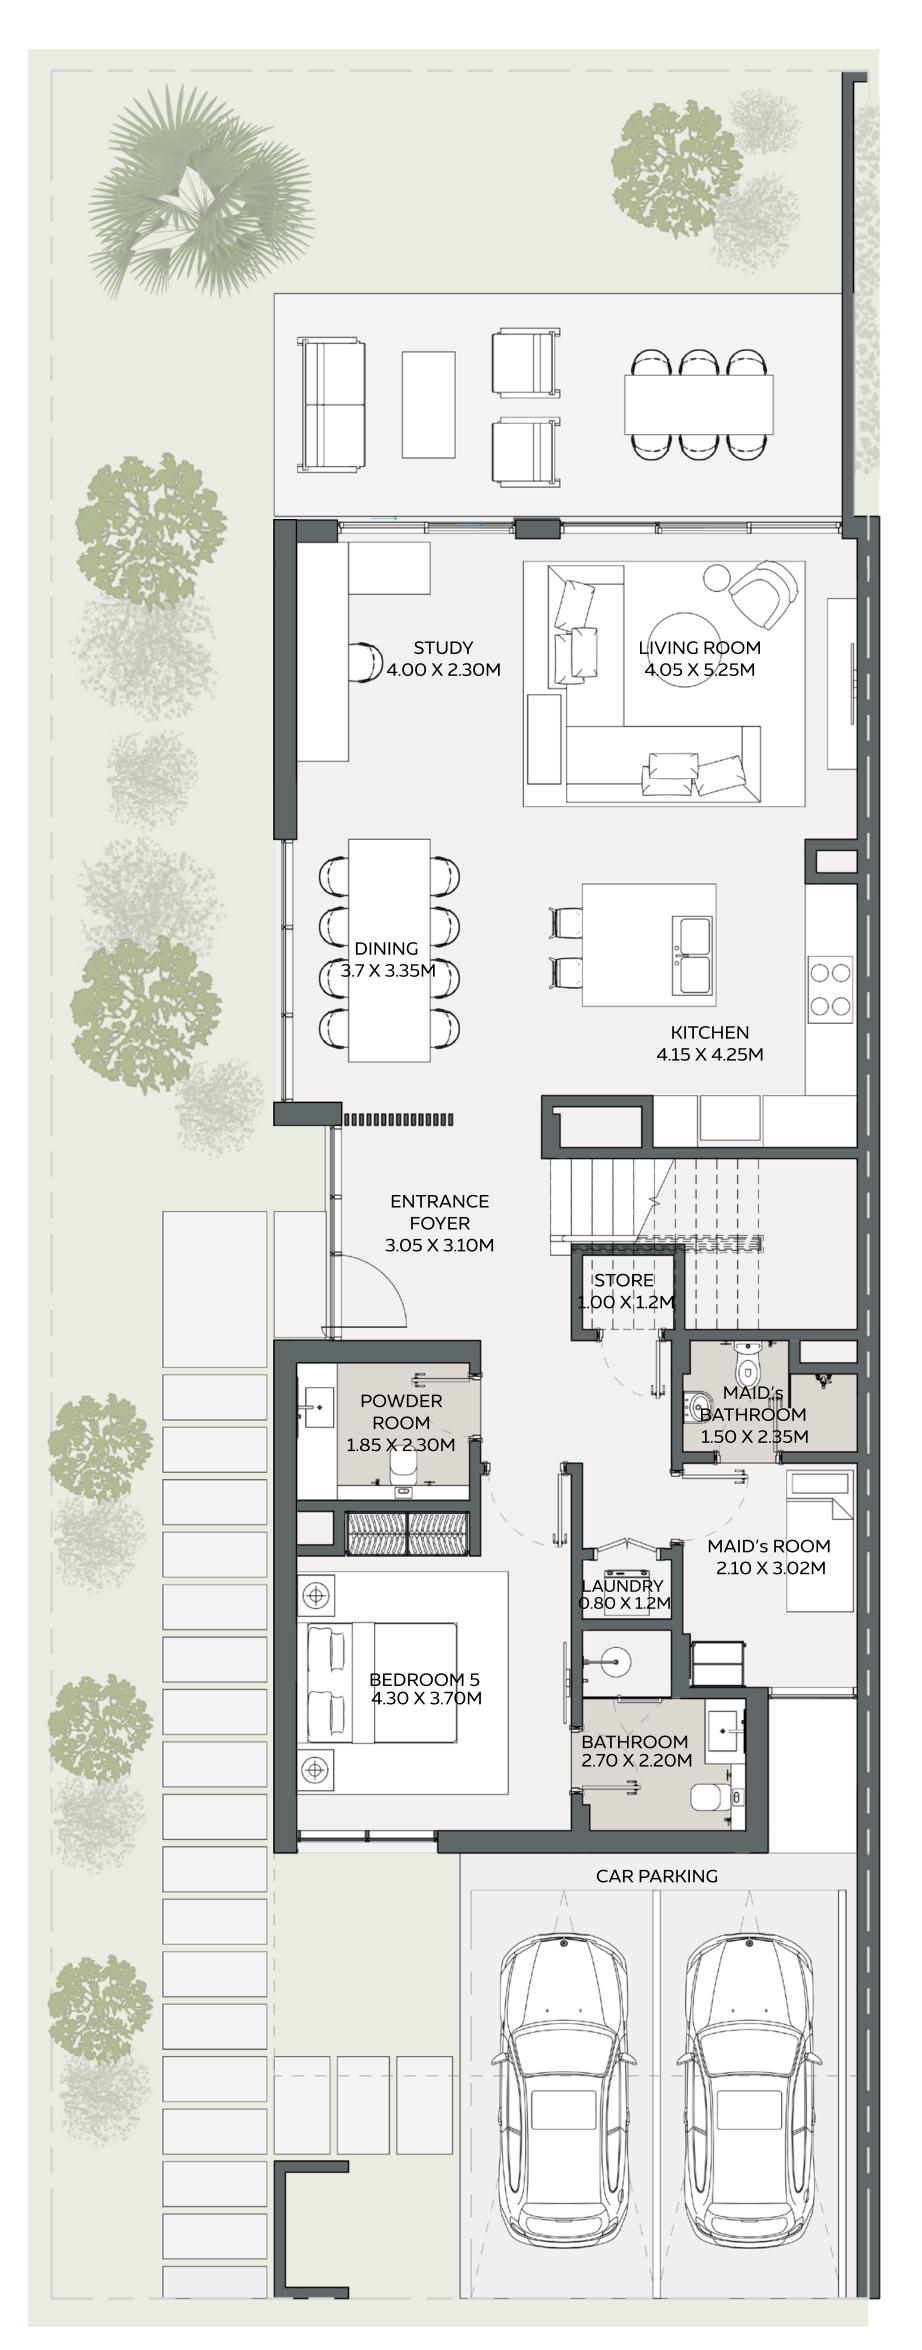

#### **GROUND FLOOR**

FIRST FLOOR

#### 5 BEDROOM VILLA

Type 1A

|                    | AREA          |              |
|--------------------|---------------|--------------|
| LOWER GROUND FLOOR | 1,953.76 SQFT | 181.51 SQM   |
| GROUND FLOOR       | 2,363.00 SQFT | 219.53 SQM   |
| FIRST FLOOR        | 2,619.07 SQFT | 243.32 SQM   |
|                    |               |              |
| TOTAL AREA         | 6,936 SQFT    | 644.36 SQM   |
| MINIMUM PLOT AREA  | 10,764 SQFT   | 1,000.00 SQM |