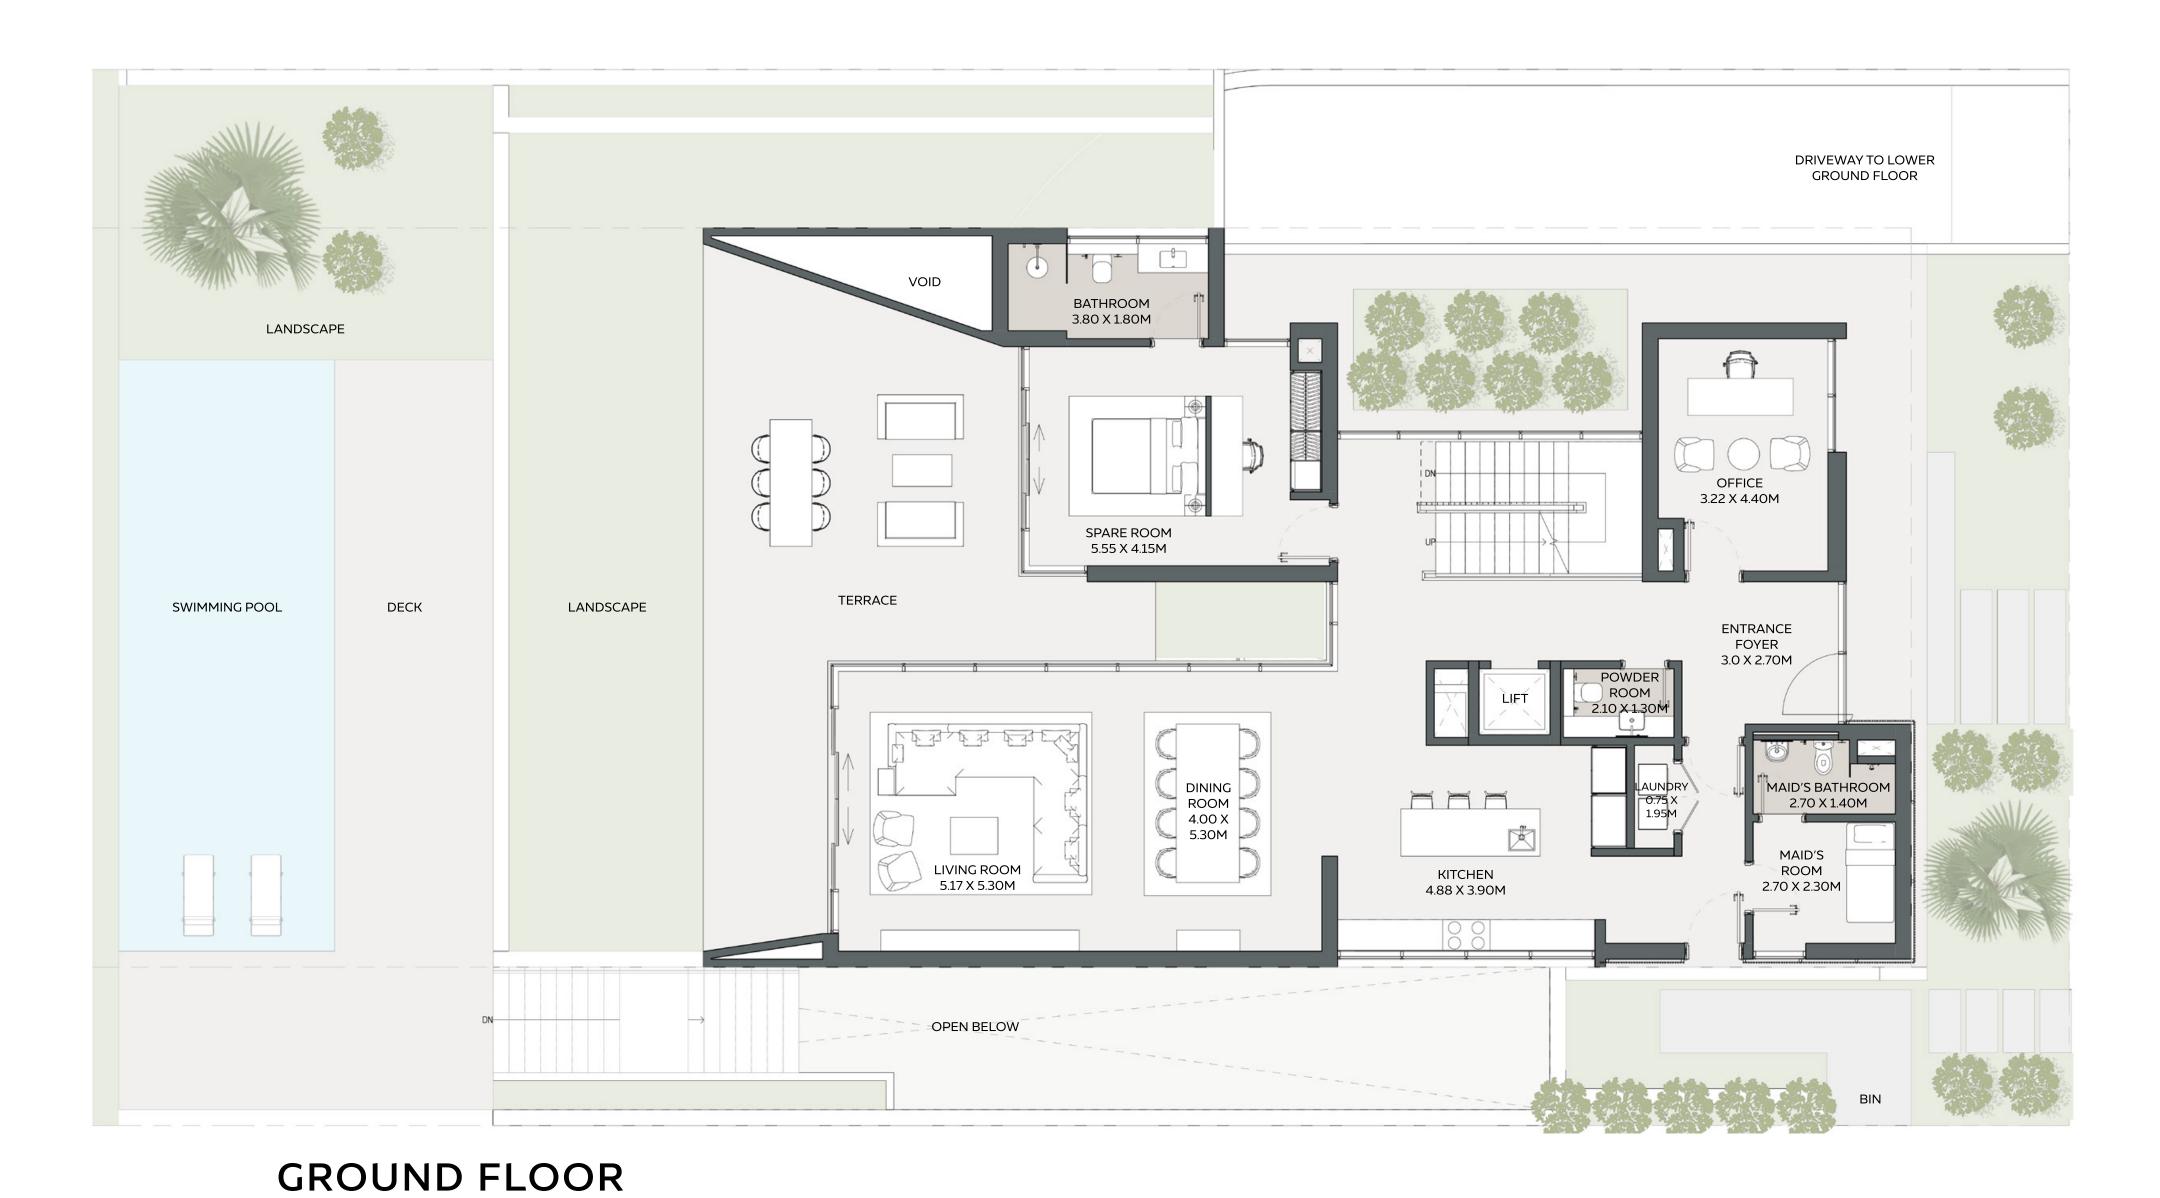

Type 1A

#### **GROUND FLOOR**

FIRST FLOOR

#### 5 BEDROOM VILLA

Type 1A

|                    | AREA          |              |
|--------------------|---------------|--------------|
| LOWER GROUND FLOOR | 1,953.76 SQFT | 181.51 SQM   |
| GROUND FLOOR       | 2,363.00 SQFT | 219.53 SQM   |
| FIRST FLOOR        | 2,619.07 SQFT | 243.32 SQM   |
|                    |               |              |
| TOTAL AREA         | 6,936 SQFT    | 644.36 SQM   |
| MINIMUM PLOT AREA  | 10,764 SQFT   | 1,000.00 SQM |

#### **ROOF FLOOR**

\* DISCLAIMER: 1. All room dimensions are in metric and measured to structural elements, and exclude wall finishes and construction tolerances. 2. All dimensions have been provided by our consultant architects. 3. All materials, dimensions, drawings, features and amenities, are approximate at the time of printing. 4. Actual area may vary from stated area. 5. Drawings not to scale E&OE. 6. The developer reserves the right to make revisions to the floor plans and any features, materials, dimensions, drawings, and amenities mentioned on this plan and in the brochure without notice.