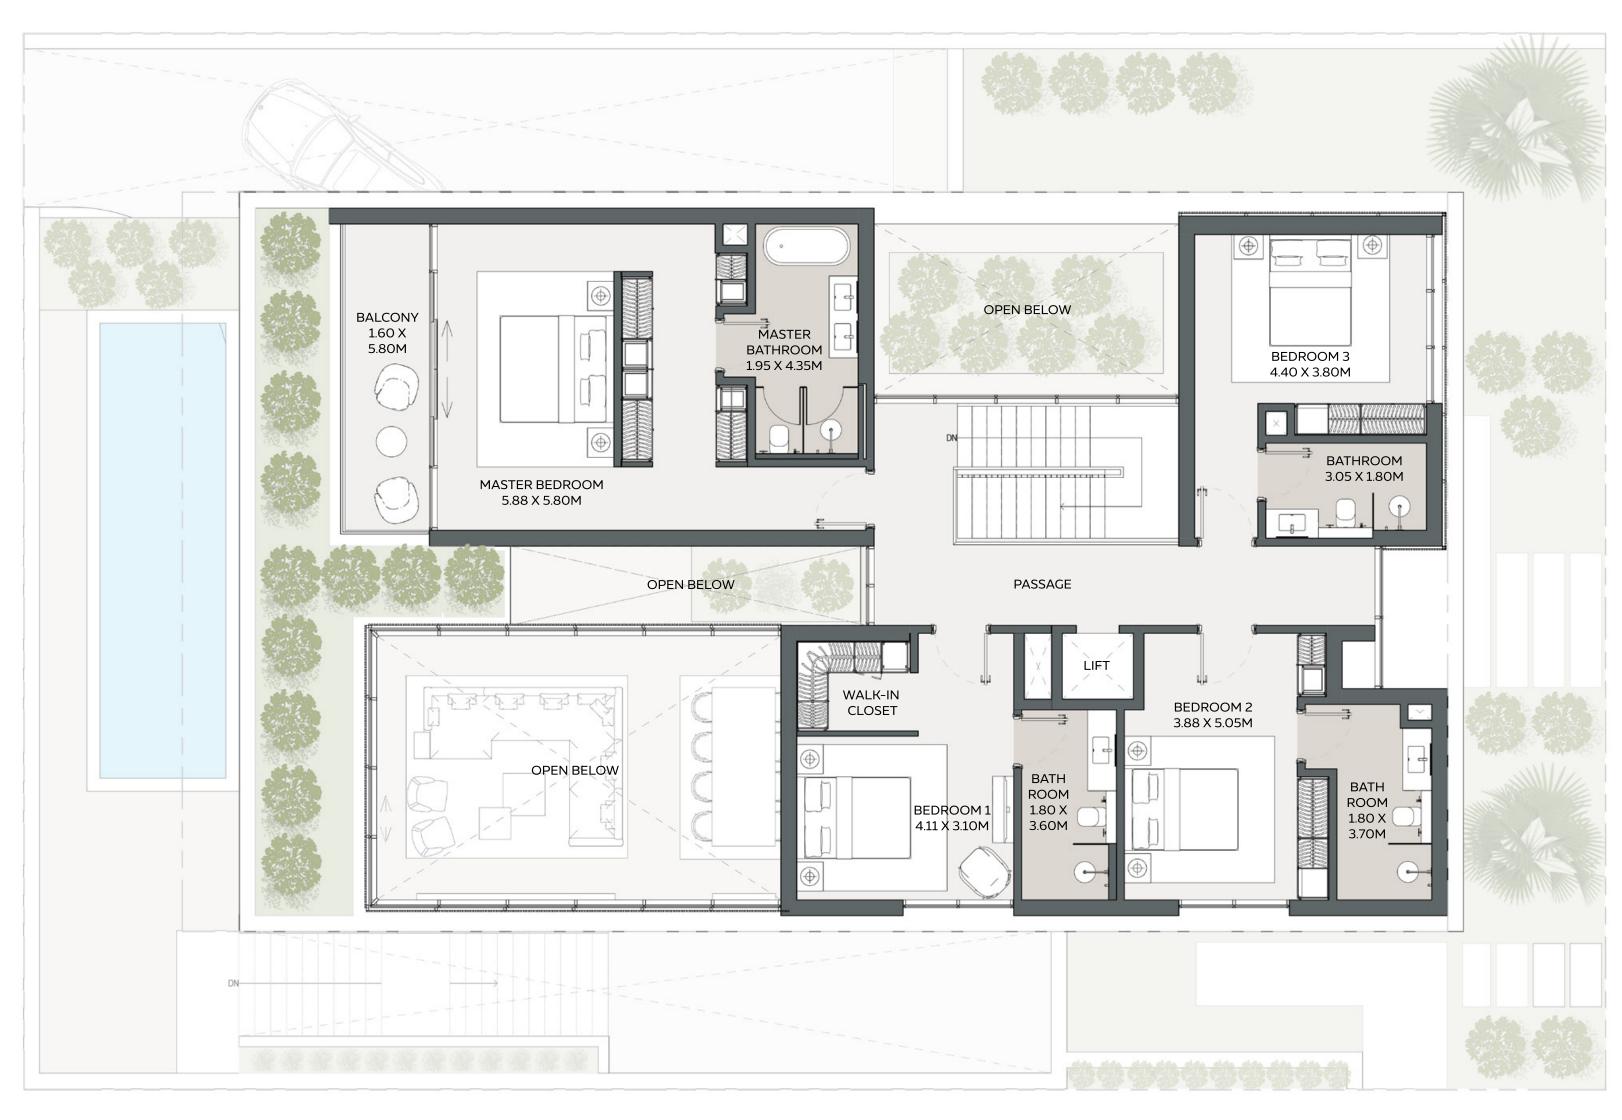

#### **GROUND FLOOR**

FIRST FLOOR

#### 5 BEDROOM VILLA

Type 1A

|                    | AREA          |              |
|--------------------|---------------|--------------|
| LOWER GROUND FLOOR | 1,953.76 SQFT | 181.51 SQM   |
| GROUND FLOOR       | 2,363.00 SQFT | 219.53 SQM   |
| FIRST FLOOR        | 2,619.07 SQFT | 243.32 SQM   |
|                    |               |              |
| TOTAL AREA         | 6,936 SQFT    | 644.36 SQM   |
| MINIMUM PLOT AREA  | 10,764 SQFT   | 1,000.00 SQM |

#### **ROOF FLOOR**

\* DISCLAIMER: 1. All room dimensions are in metric and measured to structural elements, and exclude wall finishes and construction tolerances. 2. All dimensions have been provided by our consultant architects. 3. All materials, dimensions, drawings, features and amenities, are approximate at the time of printing. 4. Actual area may vary from stated area. 5. Drawings not to scale E&OE. 6. The developer reserves the right to make revisions to the floor plans and any features, materials, dimensions, drawings, and amenities mentioned on this plan and in the brochure without notice.