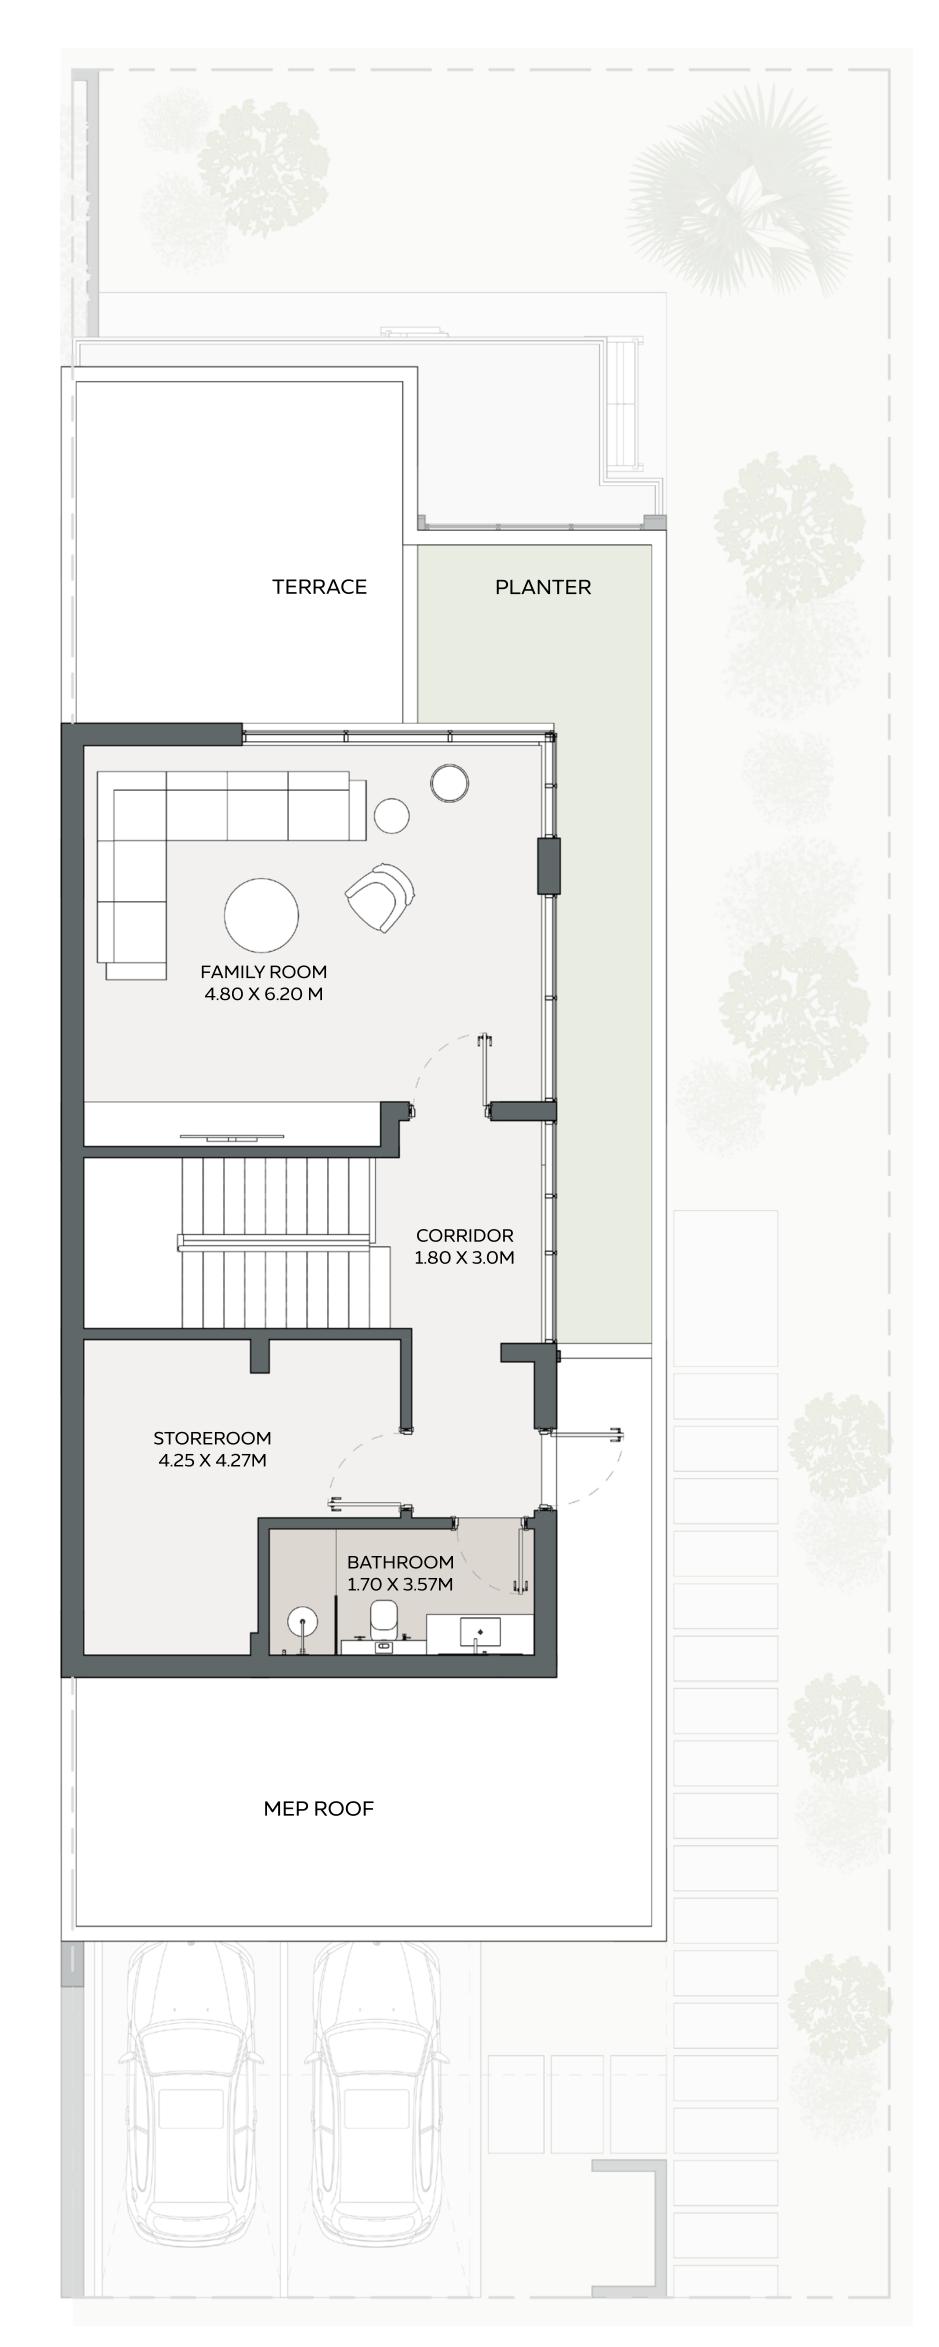

### 3 BEDROOM TOWNHOUSE TYPE 1 MIDDLE UNIT

 AREA

 LOWER GROUND FLOOR
 1,251.09 SQFT
 116.23 SQM

 GROUND FLOOR
 1,474.98 SQFT
 137.03 SQM

 TOTAL AREA
 2,726 SQFT
 253.26 SQM

 MINIMUM PLOT AREA
 1,846 SQFT
 171.50 SQM