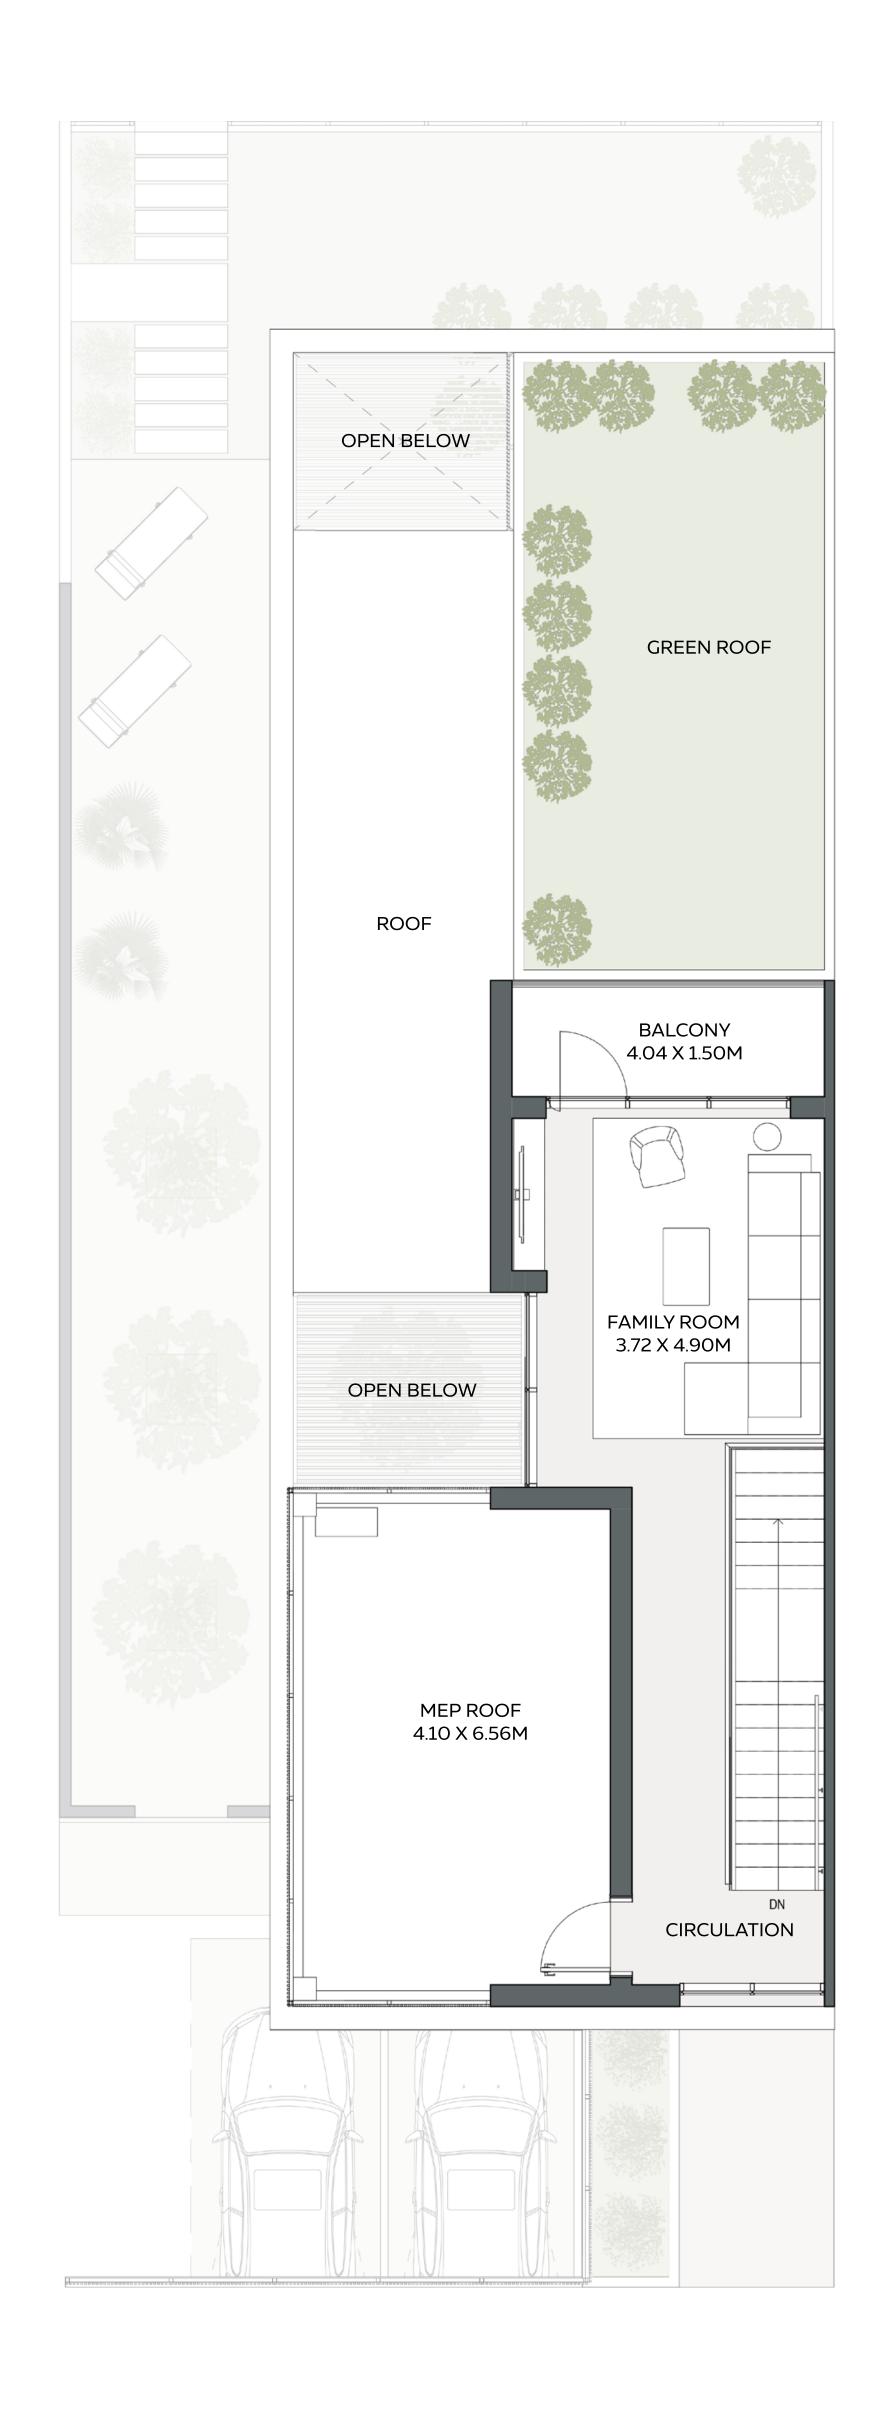

LOWER GROUND FLOOR

**GROUND FLOOR** 

FIRST FLOOR

TYPE 2 END UNIT

# 4 BEDROOM TOWNHOUSE TYPE 2 END UNIT

|                    | ΛΕ            | REA        |
|--------------------|---------------|------------|
| LOWER GROUND FLOOR | 343.48 SQFT   | 31.91 SQM  |
| GROUND FLOOR       | 1,418.04 SQFT | 131.74 SQM |
| FIRST FLOOR        | 1,523.42 SQFT | 141.53 SQM |
|                    |               |            |
| TOTAL AREA         | 3,285 SQFT    | 305.18 SQM |
| MINIMUM PLOT AREA  | 2,637 SQFT    | 245.00 SQM |