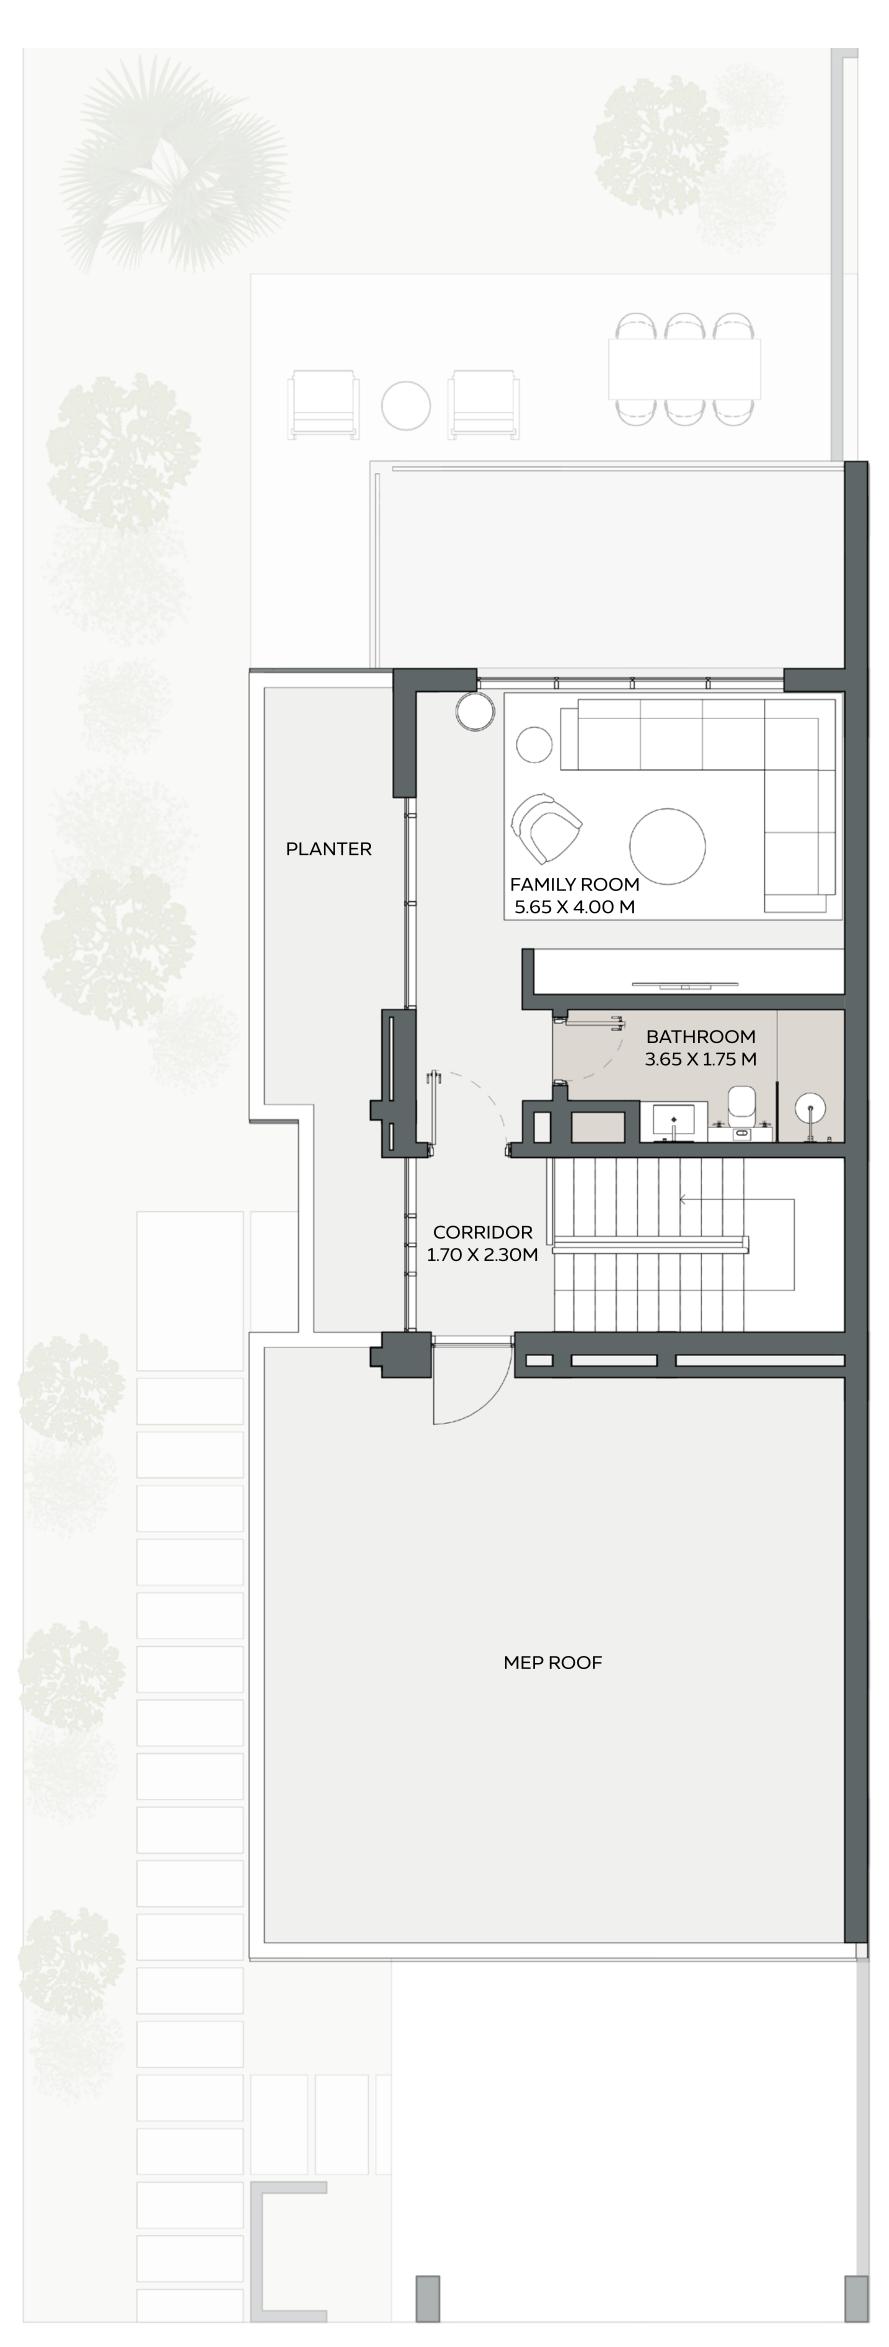

#### **ROOF FLOOR**

\* DISCLAIMER: 1. All room dimensions are in metric and measured to structural elements, and exclude wall finishes and construction tolerances. 2. All dimensions have been provided by our consultant architects. 3. All materials, dimensions, drawings, features and amenities, are approximate at the time of printing. 4. Actual area may vary from stated area. 5. Drawings not to scale E&OE. 6. The developer reserves the right to make revisions to the floor plans and any features, materials, dimensions, drawings, and amenities mentioned on this plan and in the brochure without notice.

#### 5 BEDROOM VILLA

Type 1A

|                    | AREA          |              |
|--------------------|---------------|--------------|
| LOWER GROUND FLOOR | 1,953.76 SQFT | 181.51 SQM   |
| GROUND FLOOR       | 2,363.00 SQFT | 219.53 SQM   |
| FIRST FLOOR        | 2,619.07 SQFT | 243.32 SQM   |
|                    |               |              |
| TOTAL AREA         | 6,936 SQFT    | 644.36 SQM   |
| MINIMUM PLOT AREA  | 10,764 SQFT   | 1,000.00 SQM |