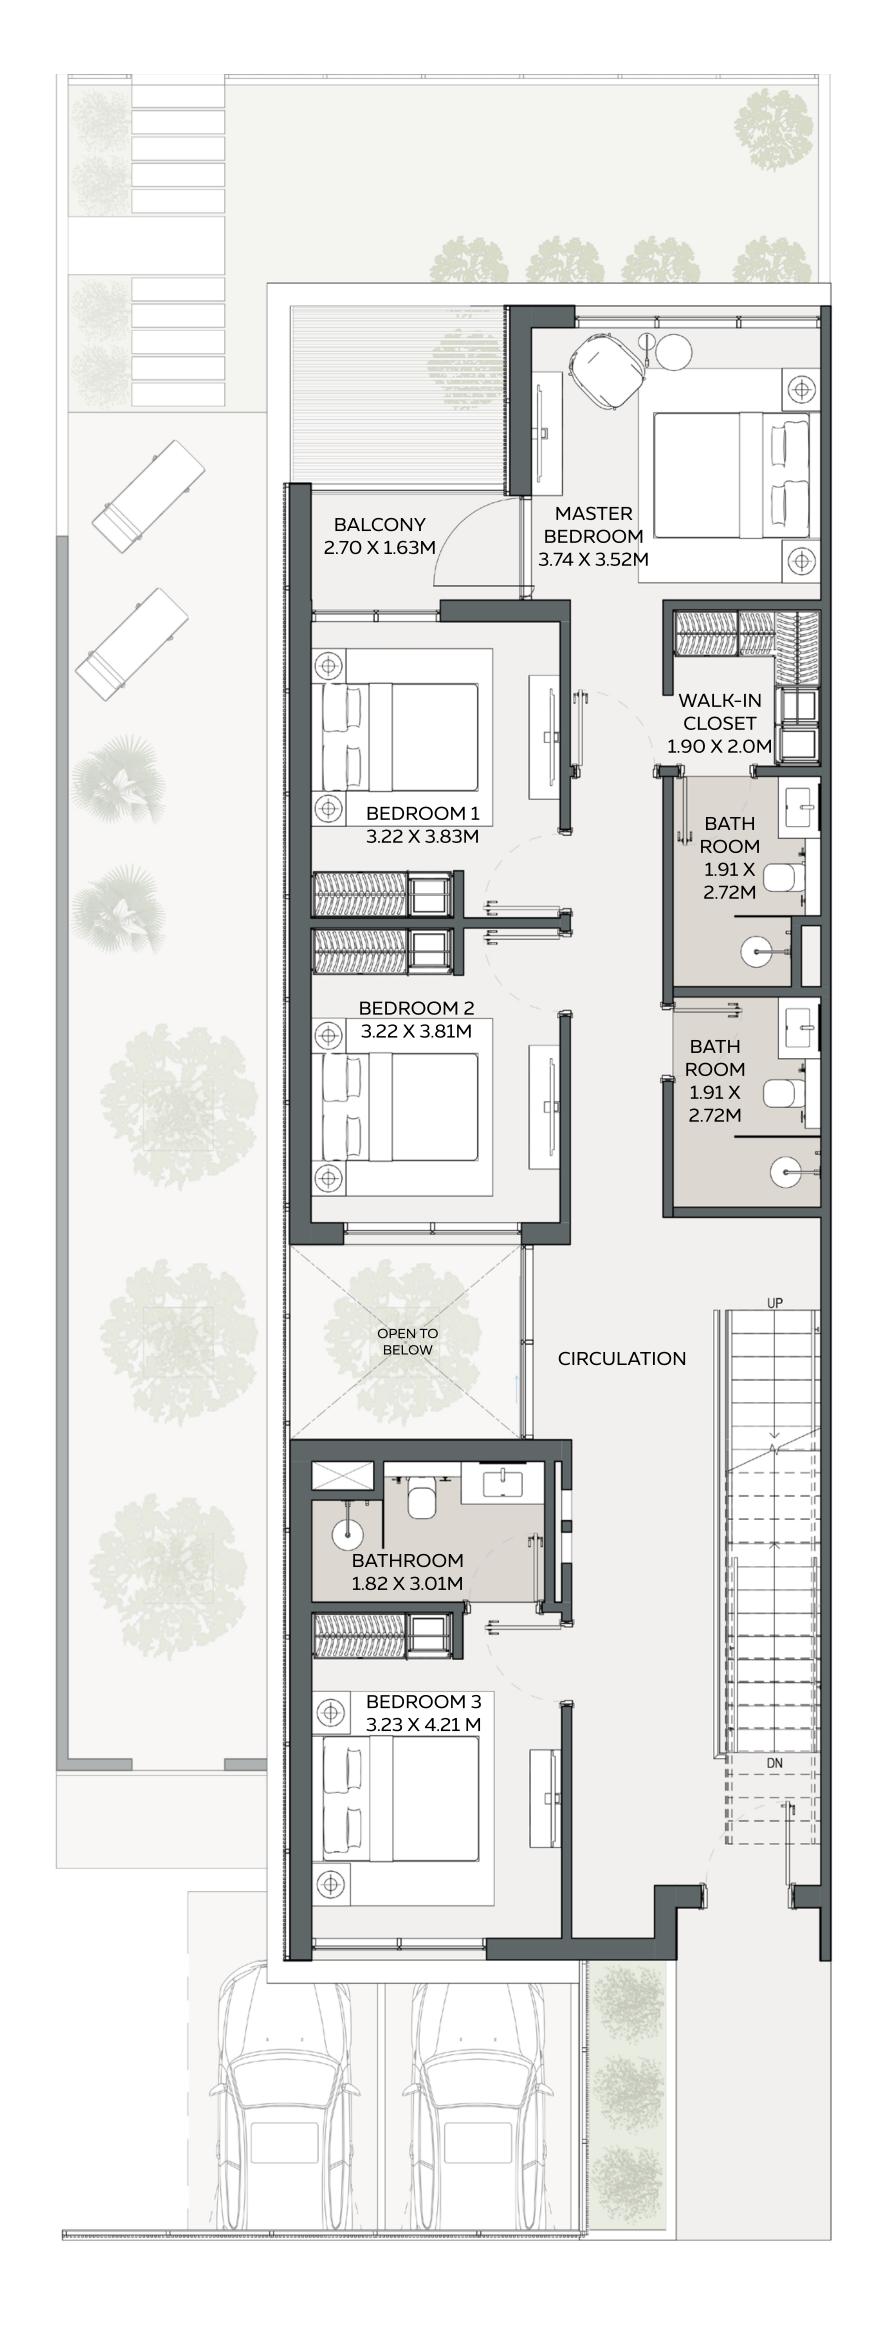

LOWER GROUND FLOOR

**GROUND FLOOR** 

FIRST FLOOR

TYPE 2 END UNIT

# 4 BEDROOM TOWNHOUSE TYPE 2 END UNIT

|                    | ΛΕ            | REA        |
|--------------------|---------------|------------|
| LOWER GROUND FLOOR | 343.48 SQFT   | 31.91 SQM  |
| GROUND FLOOR       | 1,418.04 SQFT | 131.74 SQM |
| FIRST FLOOR        | 1,523.42 SQFT | 141.53 SQM |
|                    |               |            |
| TOTAL AREA         | 3,285 SQFT    | 305.18 SQM |
| MINIMUM PLOT AREA  | 2,637 SQFT    | 245.00 SQM |