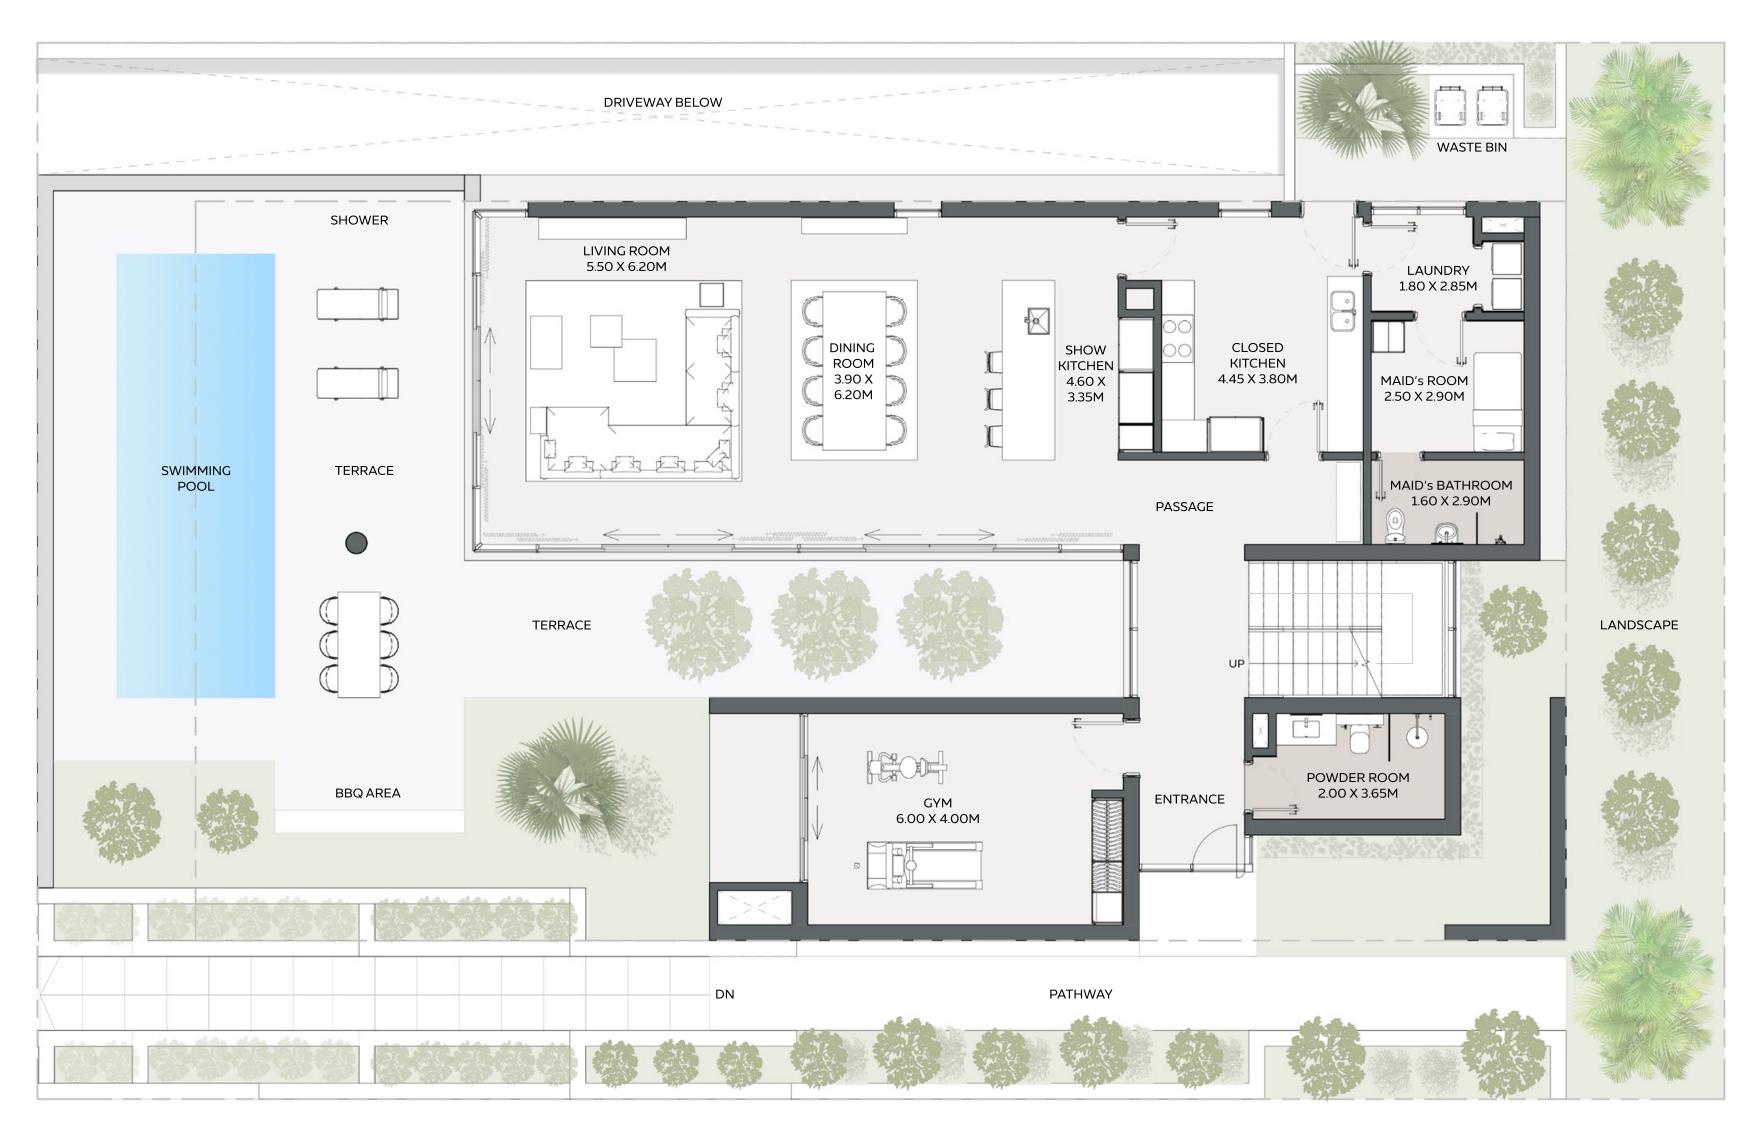

#### **GROUND FLOOR**

FIRST FLOOR

#### 5 BEDROOM VILLA

Type 1A

|                    | AREA          |              |
|--------------------|---------------|--------------|
| LOWER GROUND FLOOR | 1,953.76 SQFT | 181.51 SQM   |
| GROUND FLOOR       | 2,363.00 SQFT | 219.53 SQM   |
| FIRST FLOOR        | 2,619.07 SQFT | 243.32 SQM   |
|                    |               |              |
| TOTAL AREA         | 6,936 SQFT    | 644.36 SQM   |
| MINIMUM PLOT AREA  | 10,764 SQFT   | 1,000.00 SQM |