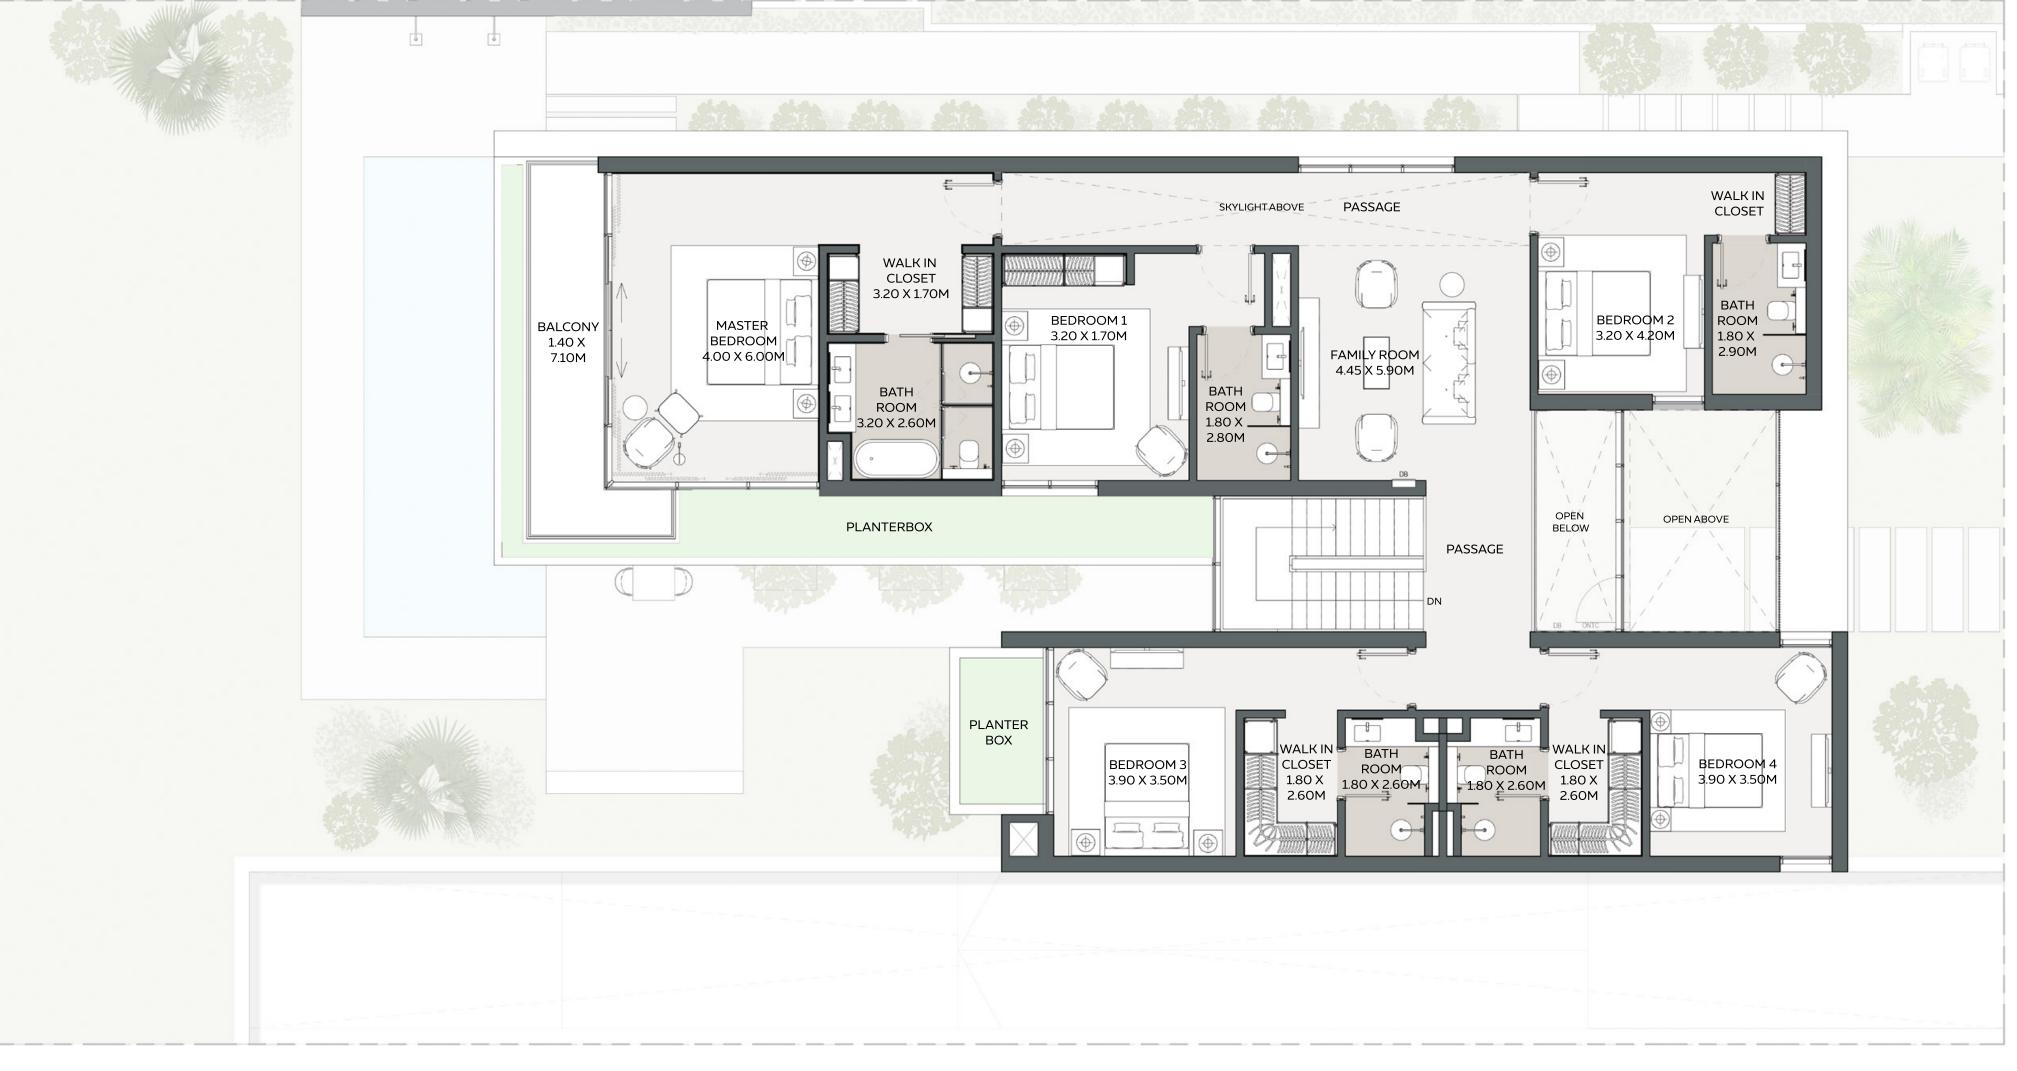

#### **GROUND FLOOR**

FIRST FLOOR

#### 5 BEDROOM VILLA

Type 1A

|                    | AREA          |              |
|--------------------|---------------|--------------|
| LOWER GROUND FLOOR | 1,953.76 SQFT | 181.51 SQM   |
| GROUND FLOOR       | 2,363.00 SQFT | 219.53 SQM   |
| FIRST FLOOR        | 2,619.07 SQFT | 243.32 SQM   |
|                    |               |              |
| TOTAL AREA         | 6,936 SQFT    | 644.36 SQM   |
| MINIMUM PLOT AREA  | 10,764 SQFT   | 1,000.00 SQM |