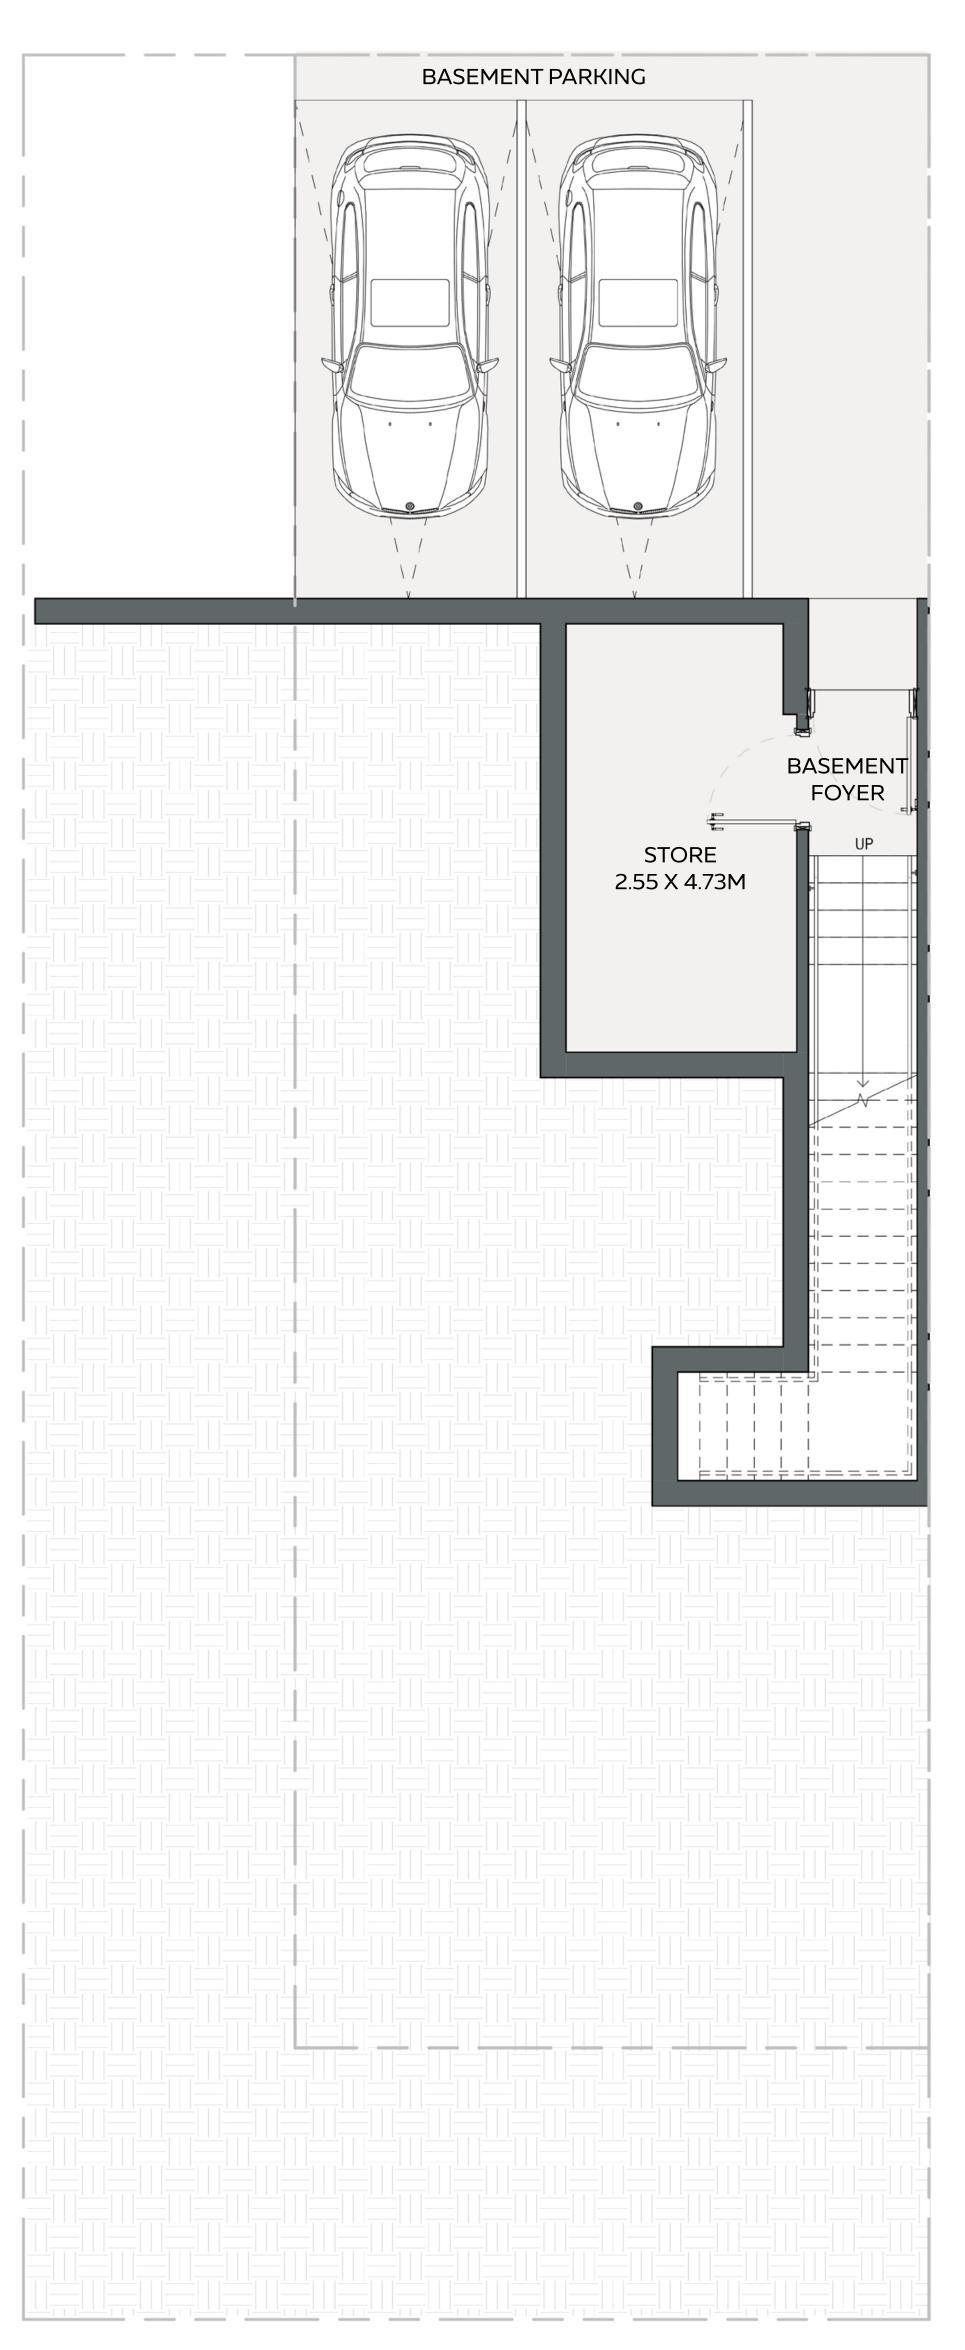

#### **GROUND FLOOR**

FIRST FLOOR

#### 5 BEDROOM VILLA

Type 1A

|                    | AREA          |              |
|--------------------|---------------|--------------|
| LOWER GROUND FLOOR | 1,953.76 SQFT | 181.51 SQM   |
| GROUND FLOOR       | 2,363.00 SQFT | 219.53 SQM   |
| FIRST FLOOR        | 2,619.07 SQFT | 243.32 SQM   |
|                    |               |              |
| TOTAL AREA         | 6,936 SQFT    | 644.36 SQM   |
| MINIMUM PLOT AREA  | 10,764 SQFT   | 1,000.00 SQM |