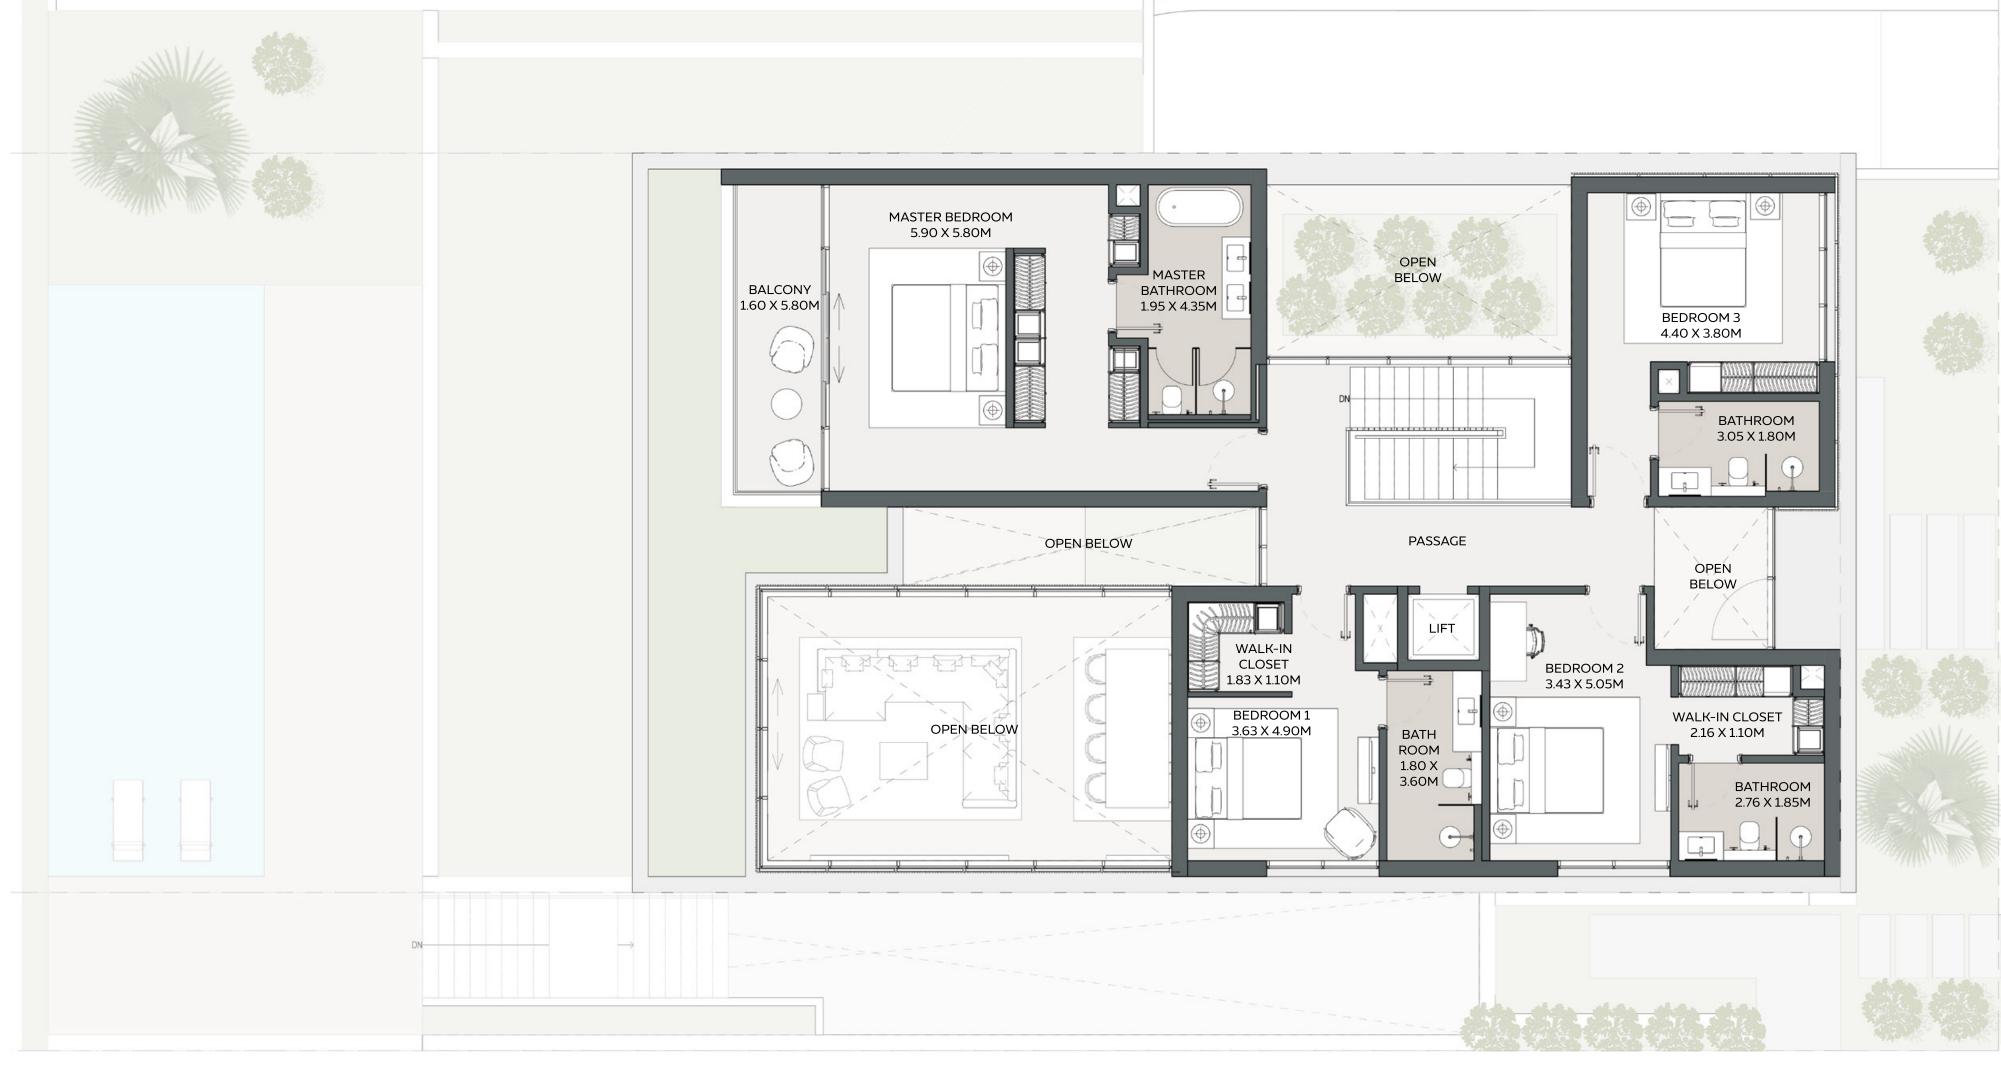

Type 3B

#### **GROUND FLOOR**

**ROOF FLOOR** 

FIRST FLOOR

#### 5 BEDROOM VILLA

Type 3B

|                    | AREA          |            |
|--------------------|---------------|------------|
| LOWER GROUND FLOOR | 2,100.36 SQFT | 195.13 SQM |
| GROUND FLOOR       | 2,176.14 SQFT | 202.17 SQM |
| FIRST FLOOR        | 2,090.24 SQFT | 194.19 SQM |
|                    |               |            |
| TOTAL AREA         | 6367 SQFT     | 591.49 SQM |
|                    |               |            |
| MINIMUM PLOT AREA  | 6,485 SQFT    | 600.00 SQM |
|                    |               |            |