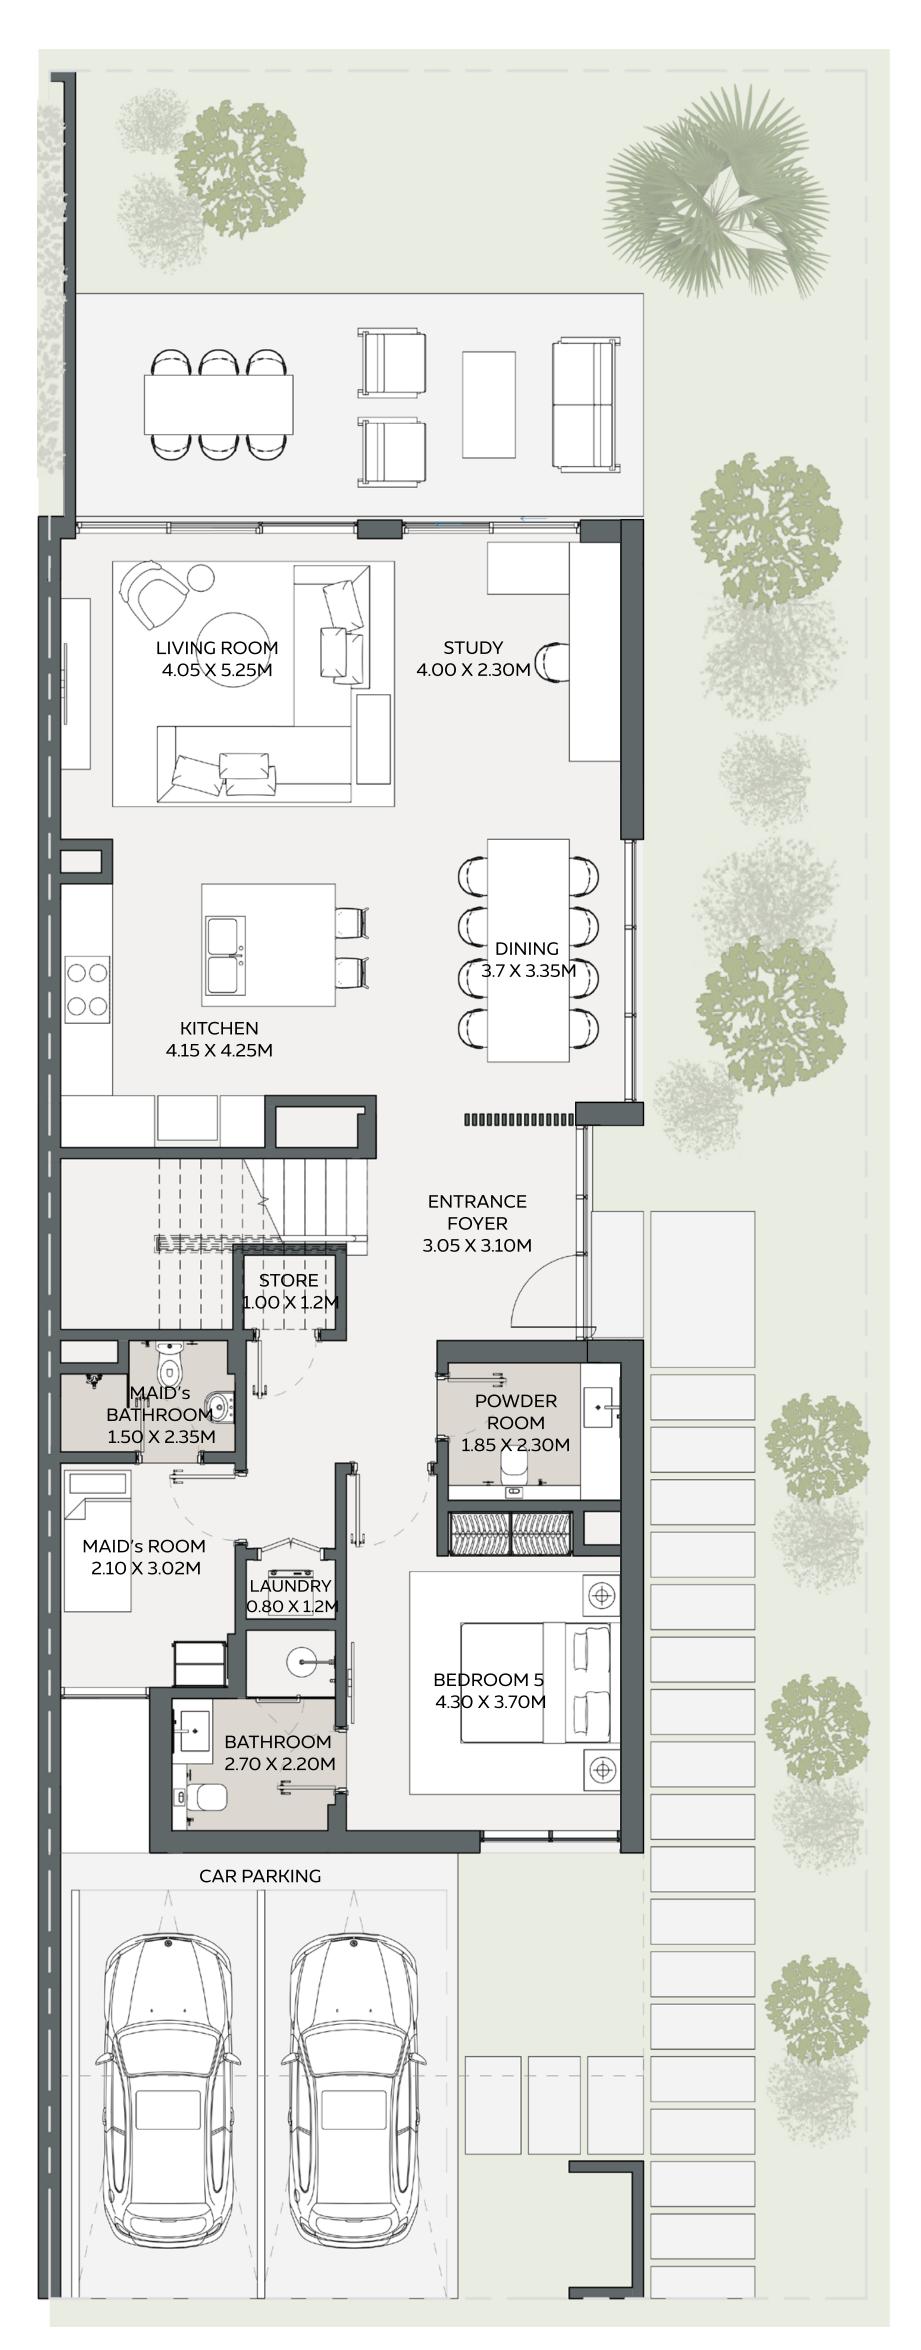

#### **GROUND FLOOR**

FIRST FLOOR

#### 5 BEDROOM VILLA

Type 1A

|                    | AREA          |              |
|--------------------|---------------|--------------|
| LOWER GROUND FLOOR | 1,953.76 SQFT | 181.51 SQM   |
| GROUND FLOOR       | 2,363.00 SQFT | 219.53 SQM   |
| FIRST FLOOR        | 2,619.07 SQFT | 243.32 SQM   |
|                    |               |              |
| TOTAL AREA         | 6,936 SQFT    | 644.36 SQM   |
| MINIMUM PLOT AREA  | 10,764 SQFT   | 1,000.00 SQM |