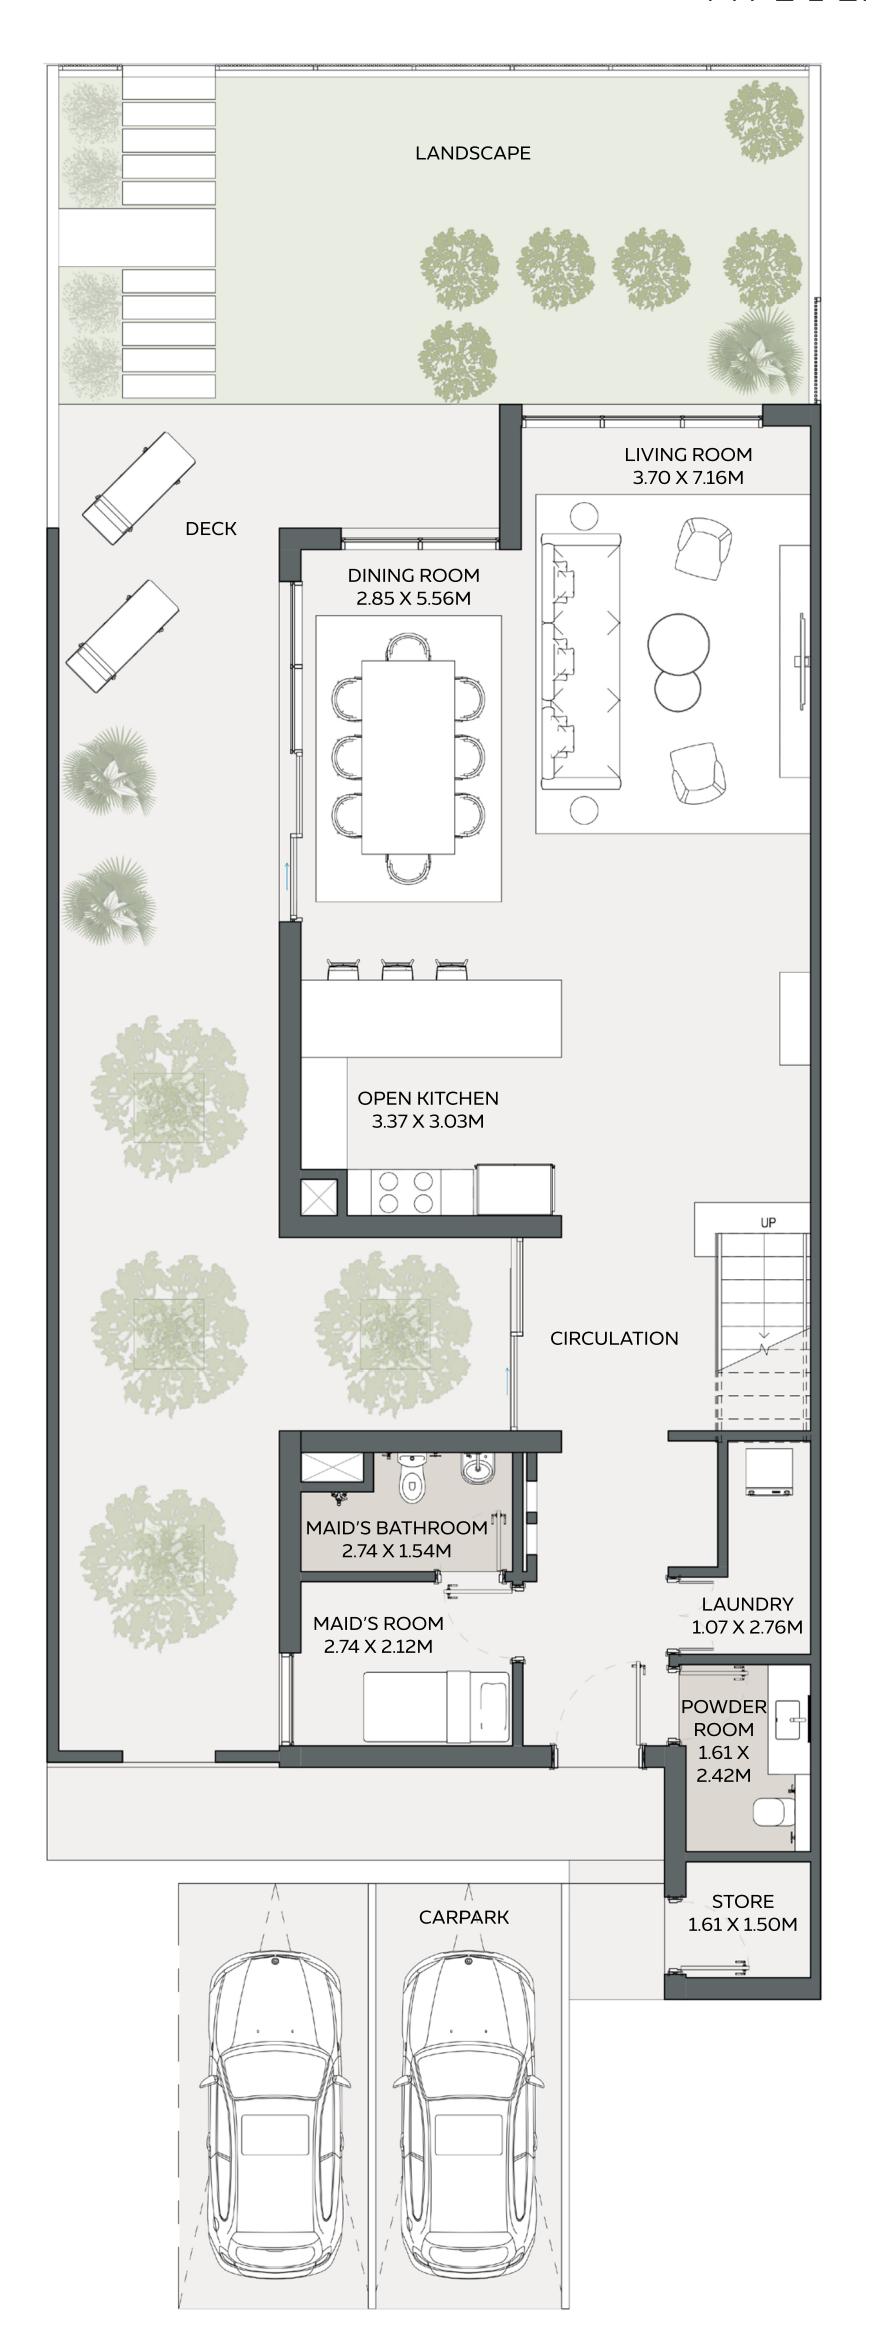

LOWER GROUND FLOOR

**GROUND FLOOR** 

FIRST FLOOR

TYPE 1 END UNIT

# 4 BEDROOM TOWNHOUSE TYPE 1 END UNIT

AREA LOWER GROUND FLOOR 1,263.04 SQFT 117.34 SQM GROUND FLOOR 1,458.19 SQFT 135.47 SQM FIRST FLOOR 514.62 SQFT 47.81 SQM 3,236 SQFT 300.62 SQM TOTAL AREA MINIMUM PLOT AREA 2,637 SQFT 245.00 SQM