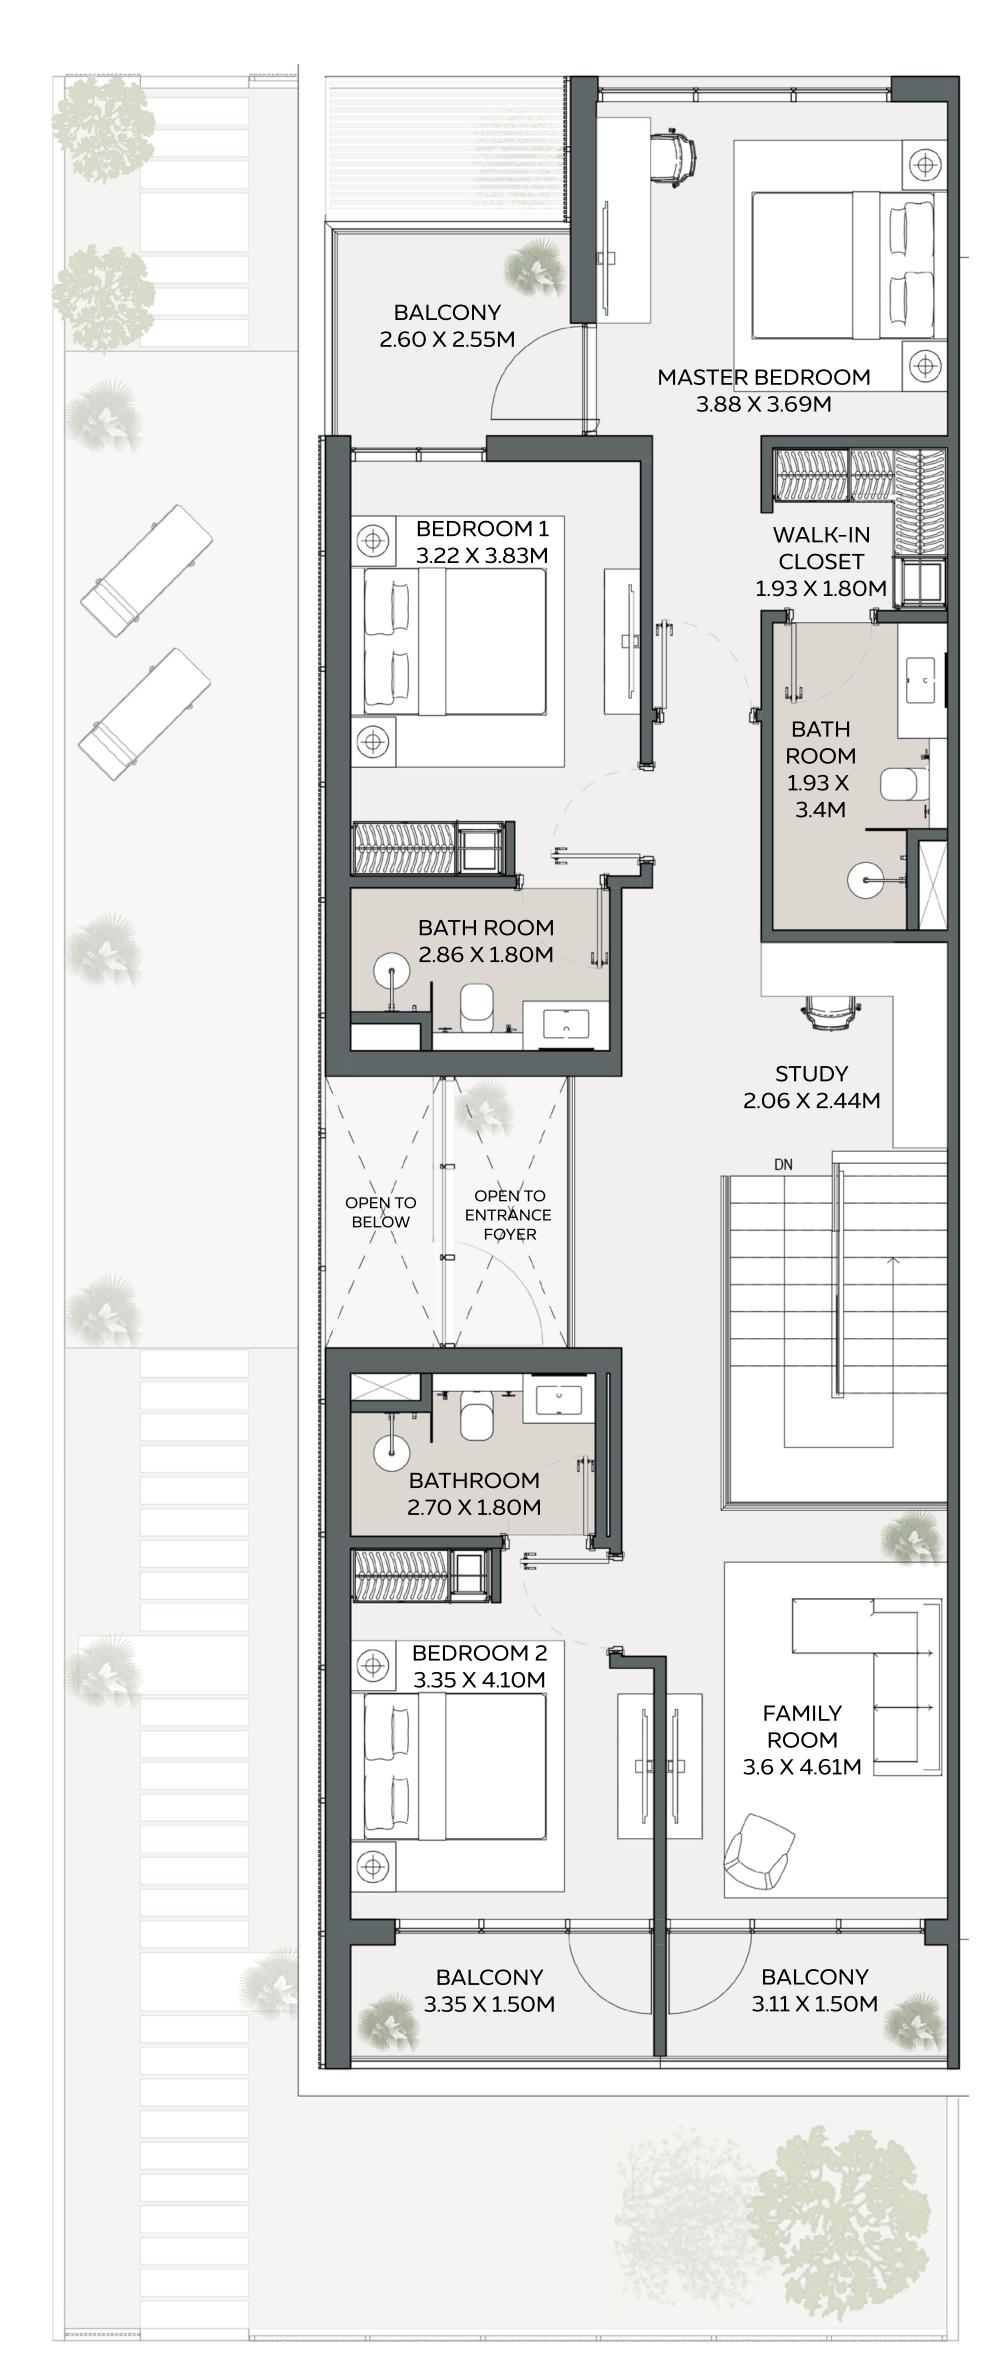

#### **GROUND FLOOR**

FIRST FLOOR

#### 5 BEDROOM VILLA

Type 1A

|                    | AREA          |              |
|--------------------|---------------|--------------|
| LOWER GROUND FLOOR | 1,953.76 SQFT | 181.51 SQM   |
| GROUND FLOOR       | 2,363.00 SQFT | 219.53 SQM   |
| FIRST FLOOR        | 2,619.07 SQFT | 243.32 SQM   |
|                    |               |              |
| TOTAL AREA         | 6,936 SQFT    | 644.36 SQM   |
| MINIMUM PLOT AREA  | 10,764 SQFT   | 1,000.00 SQM |