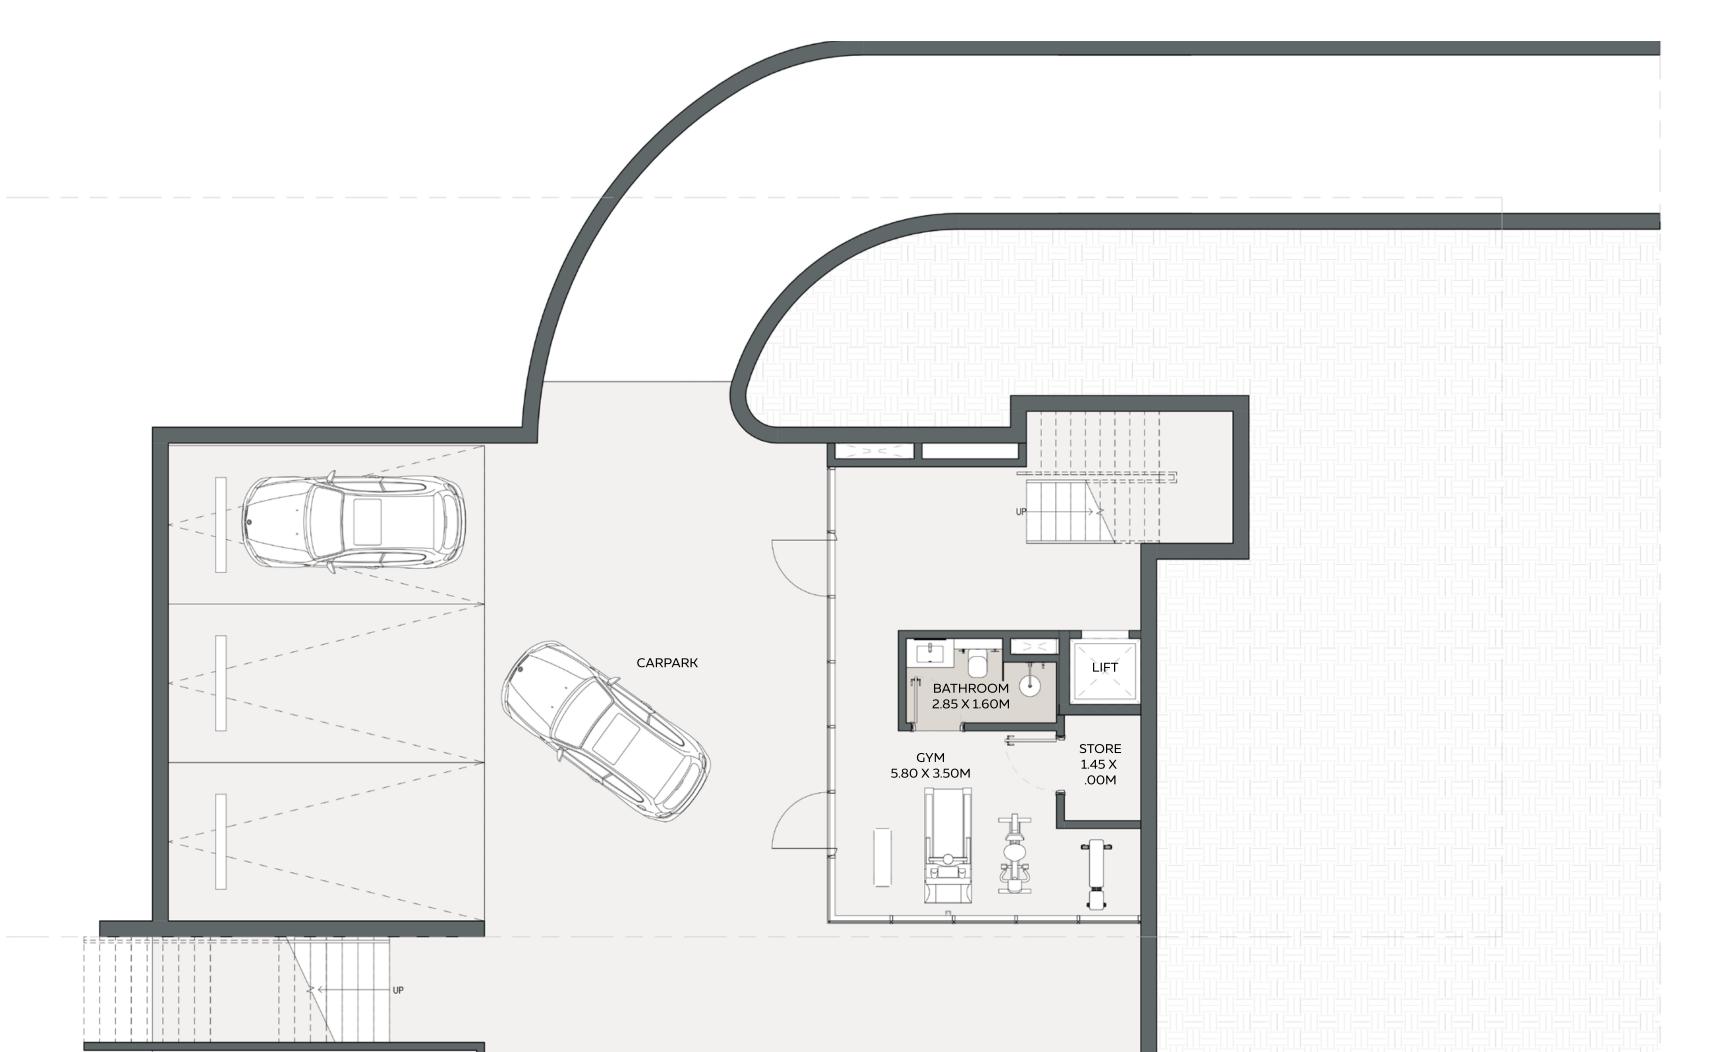

Type 3B

#### **GROUND FLOOR**

**ROOF FLOOR** 

FIRST FLOOR

#### 5 BEDROOM VILLA

Type 3B

|                    | AREA          |            |
|--------------------|---------------|------------|
| LOWER GROUND FLOOR | 2,100.36 SQFT | 195.13 SQM |
| GROUND FLOOR       | 2,176.14 SQFT | 202.17 SQM |
| FIRST FLOOR        | 2,090.24 SQFT | 194.19 SQM |
|                    |               |            |
| TOTAL AREA         | 6367 SQFT     | 591.49 SQM |
|                    |               |            |
| MINIMUM PLOT AREA  | 6,485 SQFT    | 600.00 SQM |
|                    |               |            |