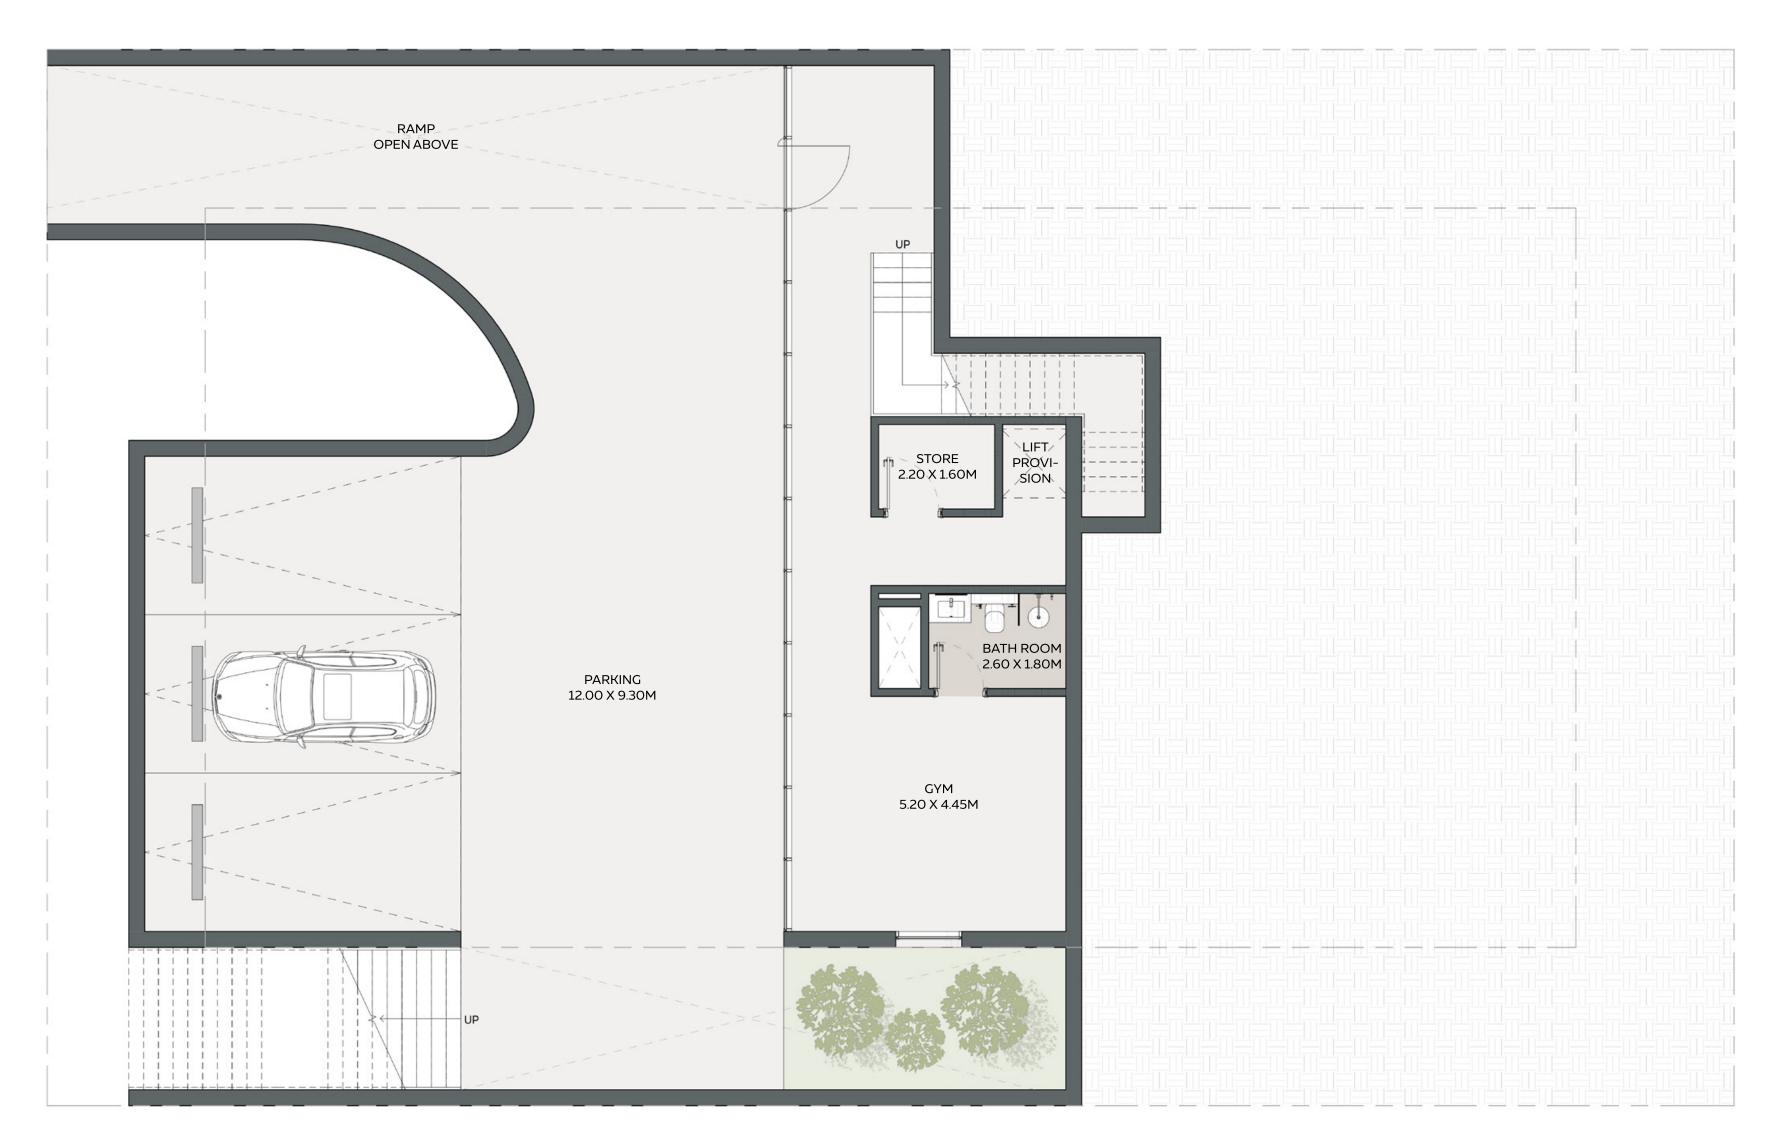

Type 1A

#### **GROUND FLOOR**

FIRST FLOOR

#### 5 BEDROOM VILLA

Type 1A

|                    | AREA          |              |
|--------------------|---------------|--------------|
| LOWER GROUND FLOOR | 1,953.76 SQFT | 181.51 SQM   |
| GROUND FLOOR       | 2,363.00 SQFT | 219.53 SQM   |
| FIRST FLOOR        | 2,619.07 SQFT | 243.32 SQM   |
|                    |               |              |
| TOTAL AREA         | 6,936 SQFT    | 644.36 SQM   |
| MINIMUM PLOT AREA  | 10,764 SQFT   | 1,000.00 SQM |

#### **ROOF FLOOR**

\* DISCLAIMER: 1. All room dimensions are in metric and measured to structural elements, and exclude wall finishes and construction tolerances. 2. All dimensions have been provided by our consultant architects. 3. All materials, dimensions, drawings, features and amenities, are approximate at the time of printing. 4. Actual area may vary from stated area. 5. Drawings not to scale E&OE. 6. The developer reserves the right to make revisions to the floor plans and any features, materials, dimensions, drawings, and amenities mentioned on this plan and in the brochure without notice.