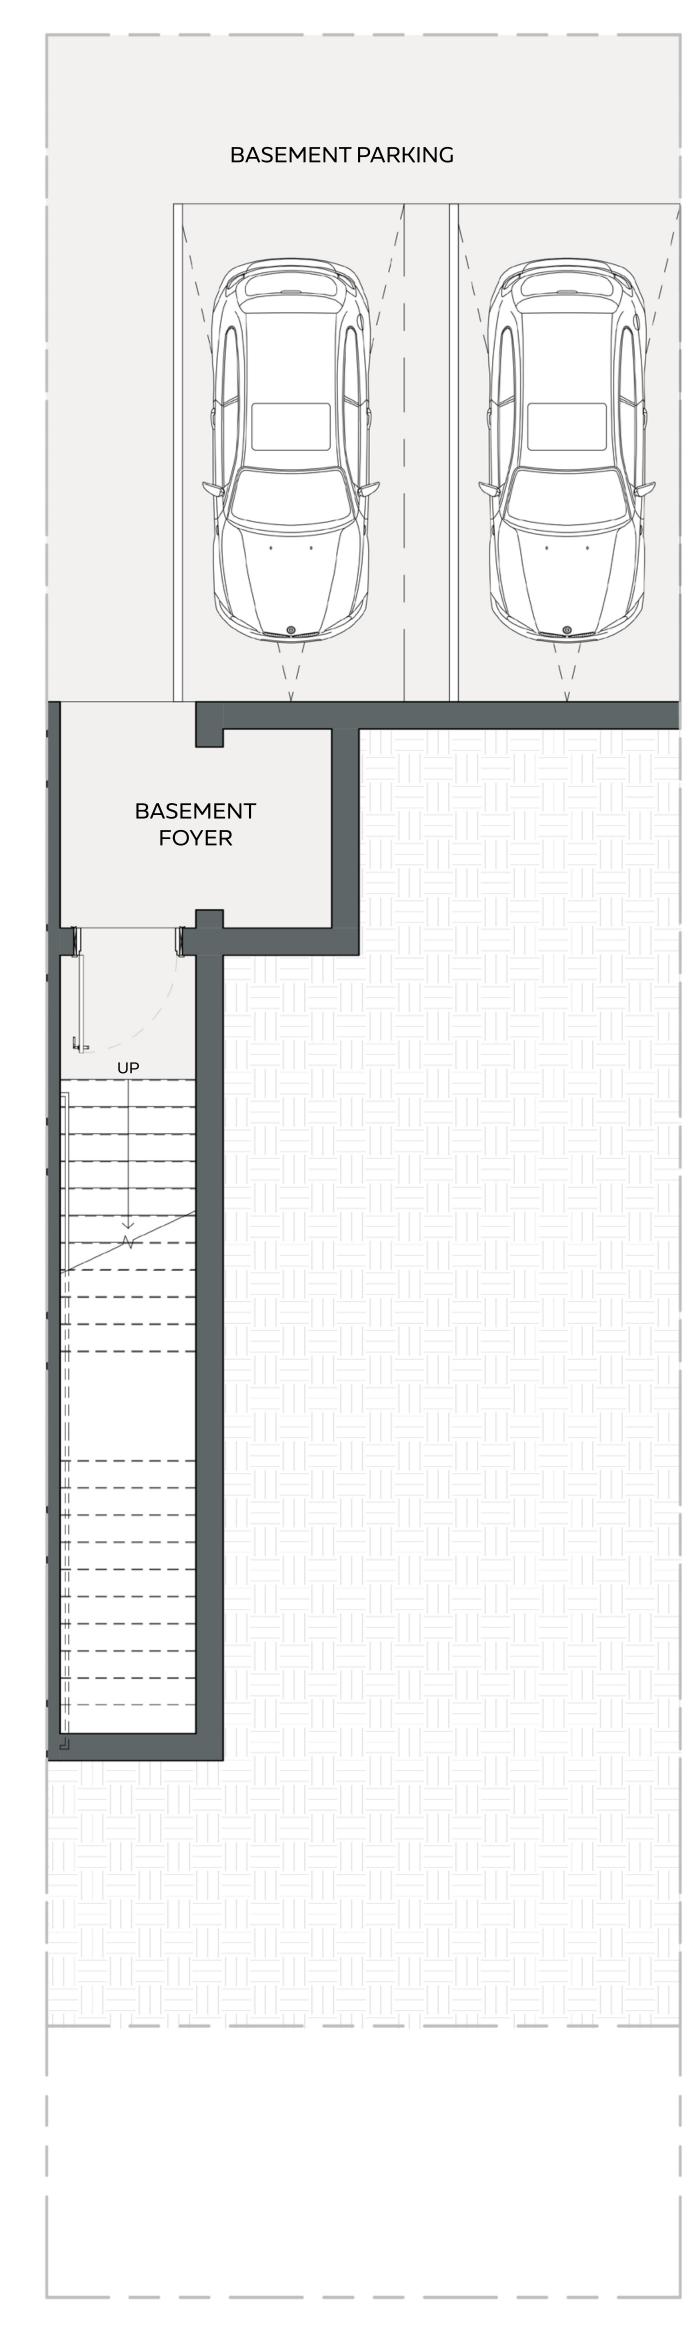

TYPE 2 MIDDLE UNIT

#### 3 BEDROOM TOWNHOUSE

TYPE 2 MIDDLE UNIT

|                    | AREA          |            |
|--------------------|---------------|------------|
| LOWER GROUND FLOOR | 193.10 SQFT   | 17.94 SQM  |
| GROUND FLOOR       | 1,173.91 SQFT | 109.06 SQM |
| FIRST FLOOR        | 1,283.17 SQFT | 119.21 SQM |
|                    |               |            |
| TOTAL AREA         | 2,650 SQFT    | 246.21 SQM |
| MINIMUM PLOT AREA  | 1.846 SQFT    | 171.50 SQM |