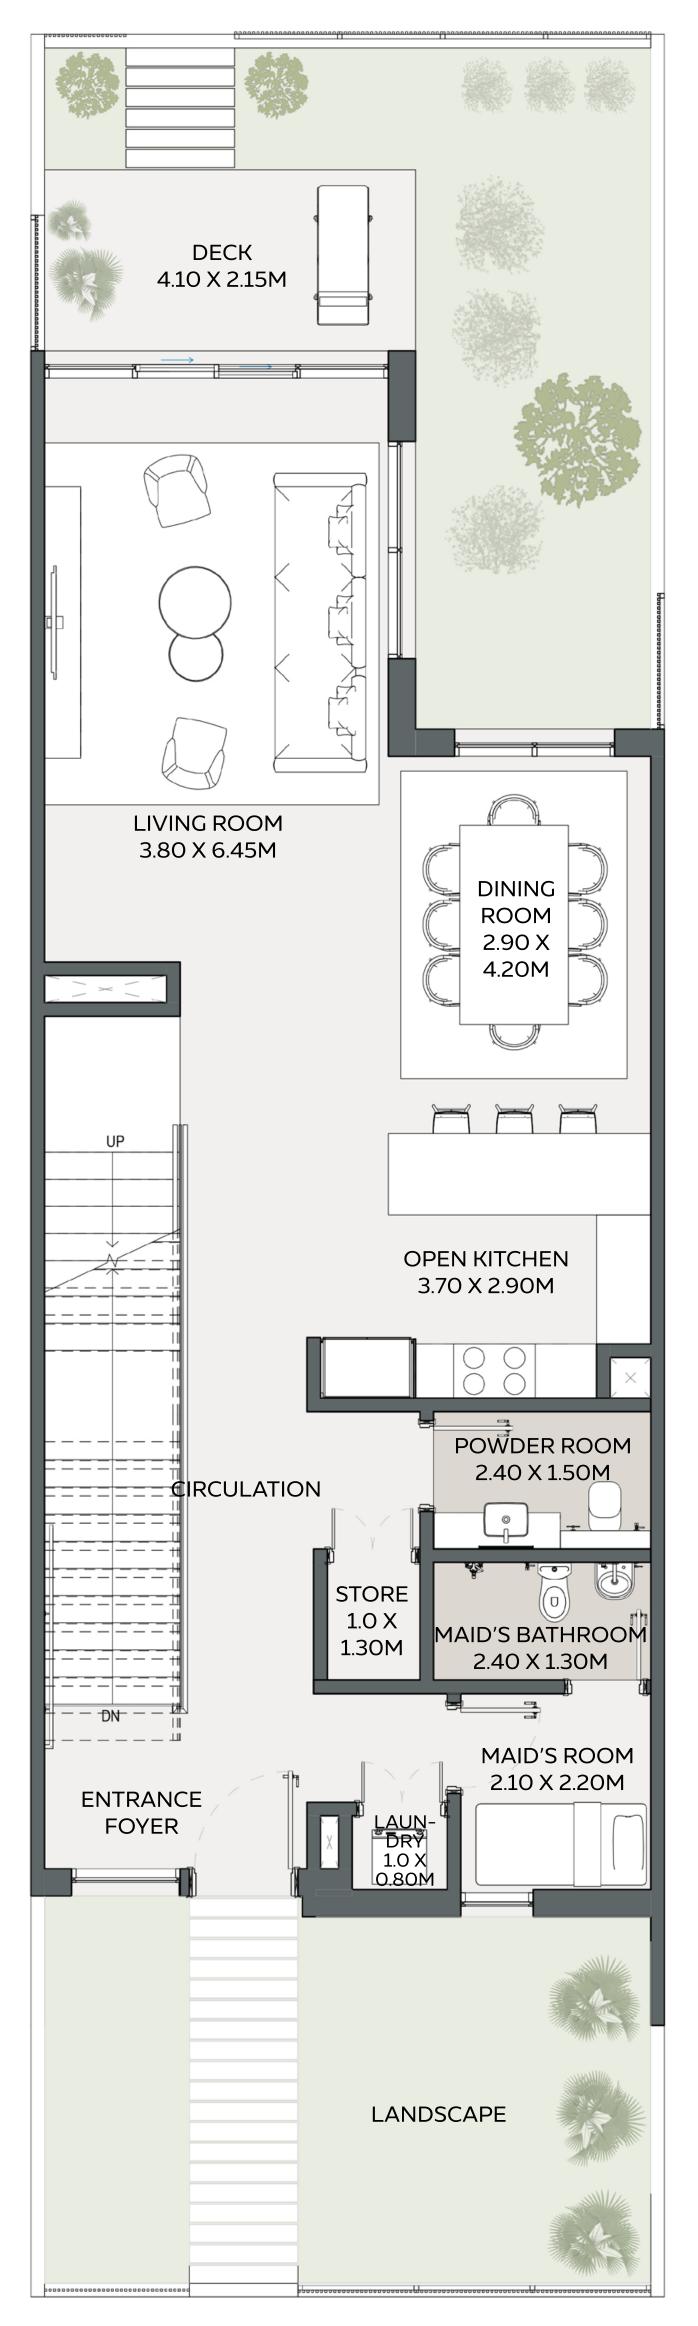

TYPE 2 MIDDLE UNIT

#### 3 BEDROOM TOWNHOUSE

TYPE 2 MIDDLE UNIT

|                    | AREA          |            |
|--------------------|---------------|------------|
| LOWER GROUND FLOOR | 193.10 SQFT   | 17.94 SQM  |
| GROUND FLOOR       | 1,173.91 SQFT | 109.06 SQM |
| FIRST FLOOR        | 1,283.17 SQFT | 119.21 SQM |
|                    |               |            |
| TOTAL AREA         | 2,650 SQFT    | 246.21 SQM |
| MINIMUM PLOT AREA  | 1.846 SQFT    | 171.50 SQM |