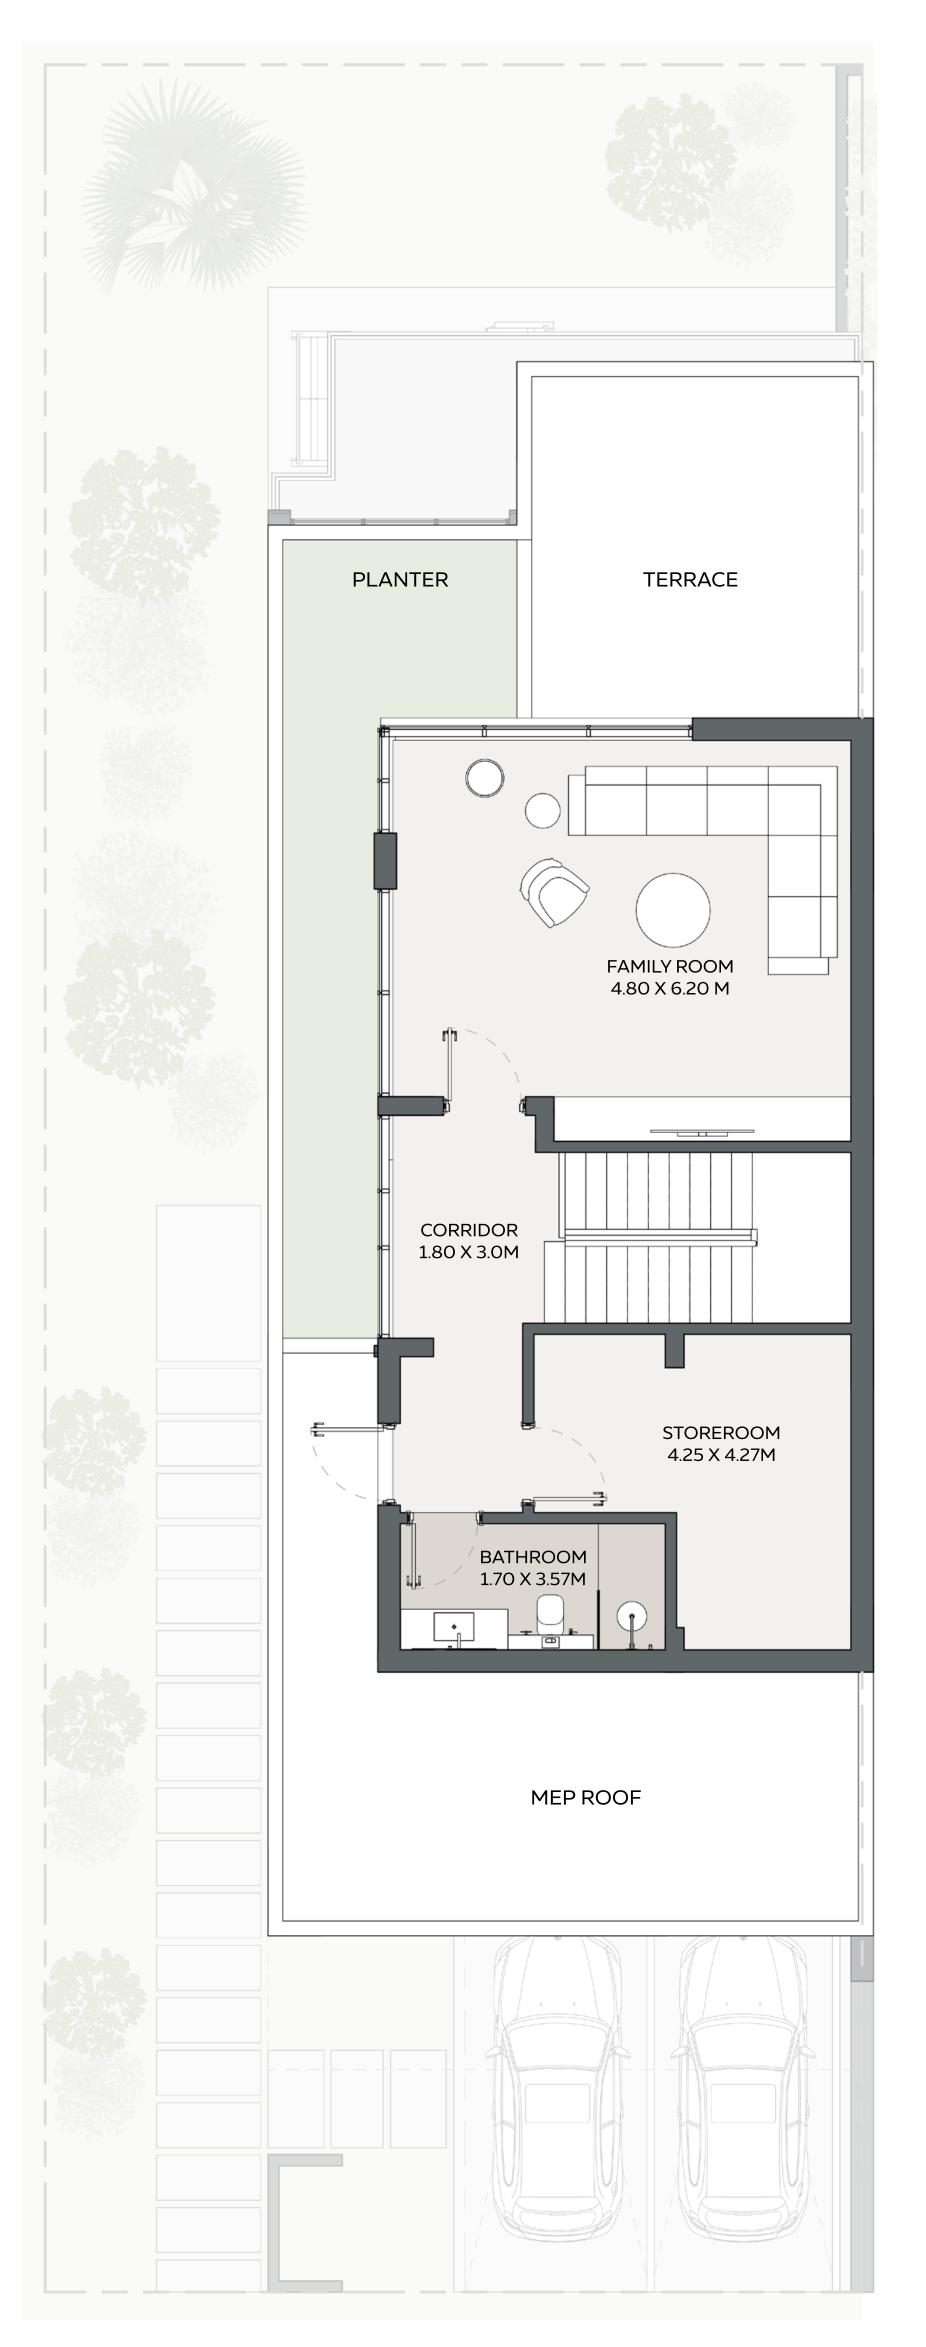

#### **ROOF FLOOR**

\* DISCLAIMER: 1. All room dimensions are in metric and measured to structural elements, and exclude wall finishes and construction tolerances. 2. All dimensions have been provided by our consultant architects. 3. All materials, dimensions, drawings, features and amenities, are approximate at the time of printing. 4. Actual area may vary from stated area. 5. Drawings not to scale E&OE. 6. The developer reserves the right to make revisions to the floor plans and any features, materials, dimensions, drawings, and amenities mentioned on this plan and in the brochure without notice.