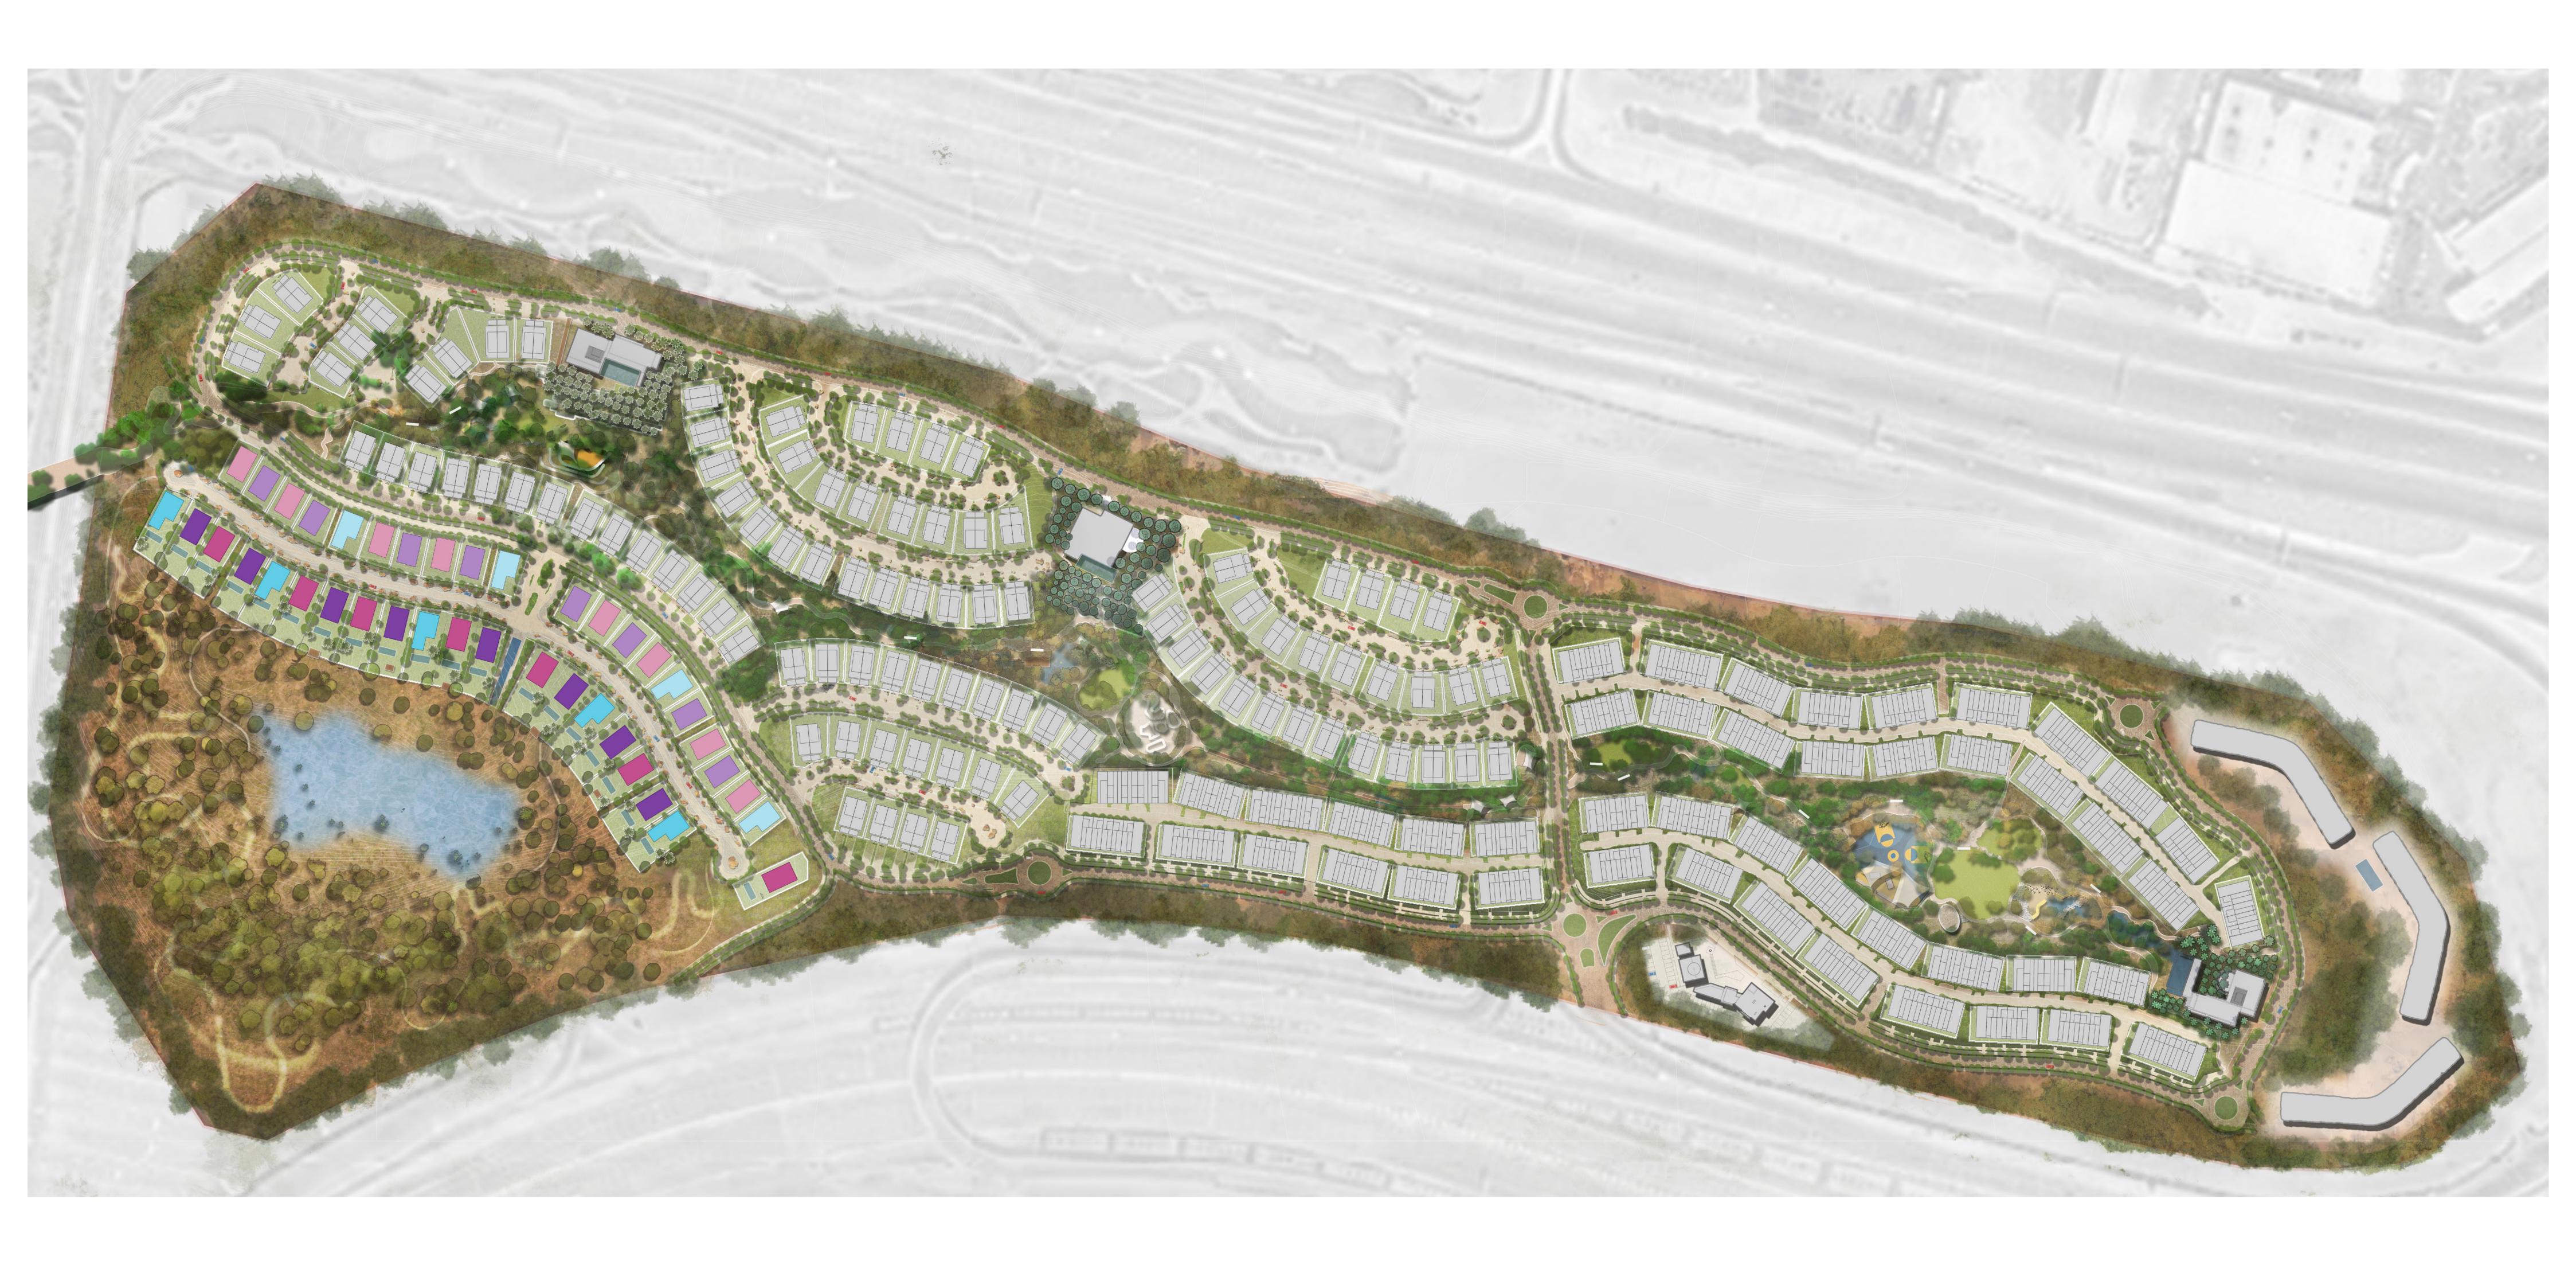

Type 1A





#### **GROUND FLOOR**



FIRST FLOOR

#### 5 BEDROOM VILLA

Type 1A

|                    | AREA          |              |
|--------------------|---------------|--------------|
| LOWER GROUND FLOOR | 1,953.76 SQFT | 181.51 SQM   |
| GROUND FLOOR       | 2,363.00 SQFT | 219.53 SQM   |
| FIRST FLOOR        | 2,619.07 SQFT | 243.32 SQM   |
|                    |               |              |
| TOTAL AREA         | 6,936 SQFT    | 644.36 SQM   |
| MINIMUM PLOT AREA  | 10,764 SQFT   | 1,000.00 SQM |

#### **ROOF FLOOR**



\* DISCLAIMER: 1. All room dimensions are in metric and measured to structural elements, and exclude wall finishes and construction tolerances. 2. All dimensions have been provided by our consultant architects. 3. All materials, dimensions, drawings,