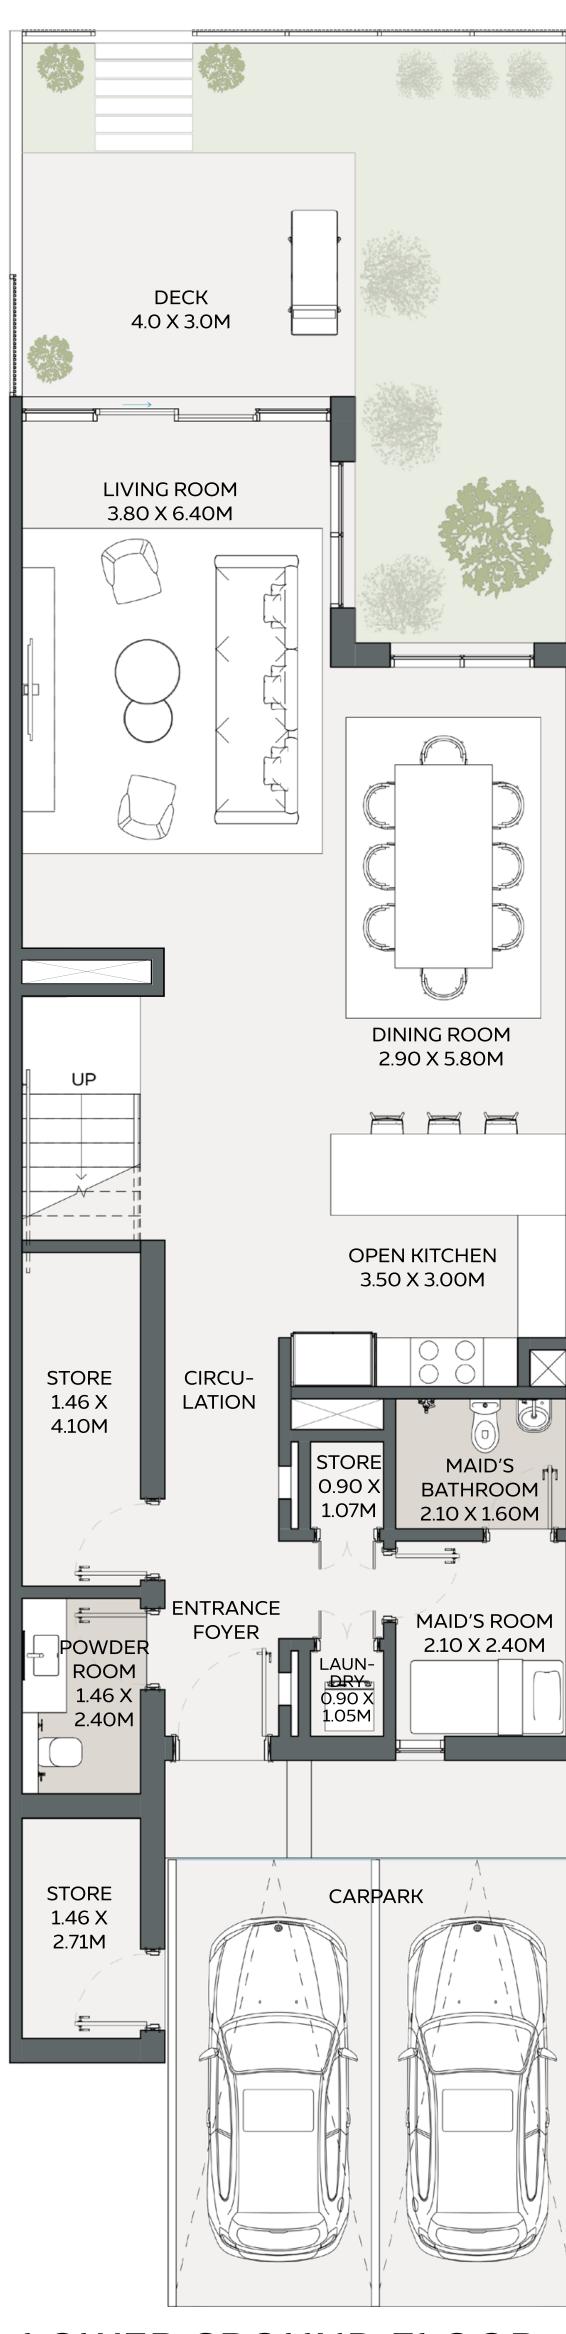

### 3 BEDROOM TOWNHOUSE TYPE 1 MIDDLE UNIT

 AREA

 LOWER GROUND FLOOR
 1,251.09 SQFT
 116.23 SQM

 GROUND FLOOR
 1,474.98 SQFT
 137.03 SQM

 TOTAL AREA
 2,726 SQFT
 253.26 SQM

 MINIMUM PLOT AREA
 1,846 SQFT
 171.50 SQM