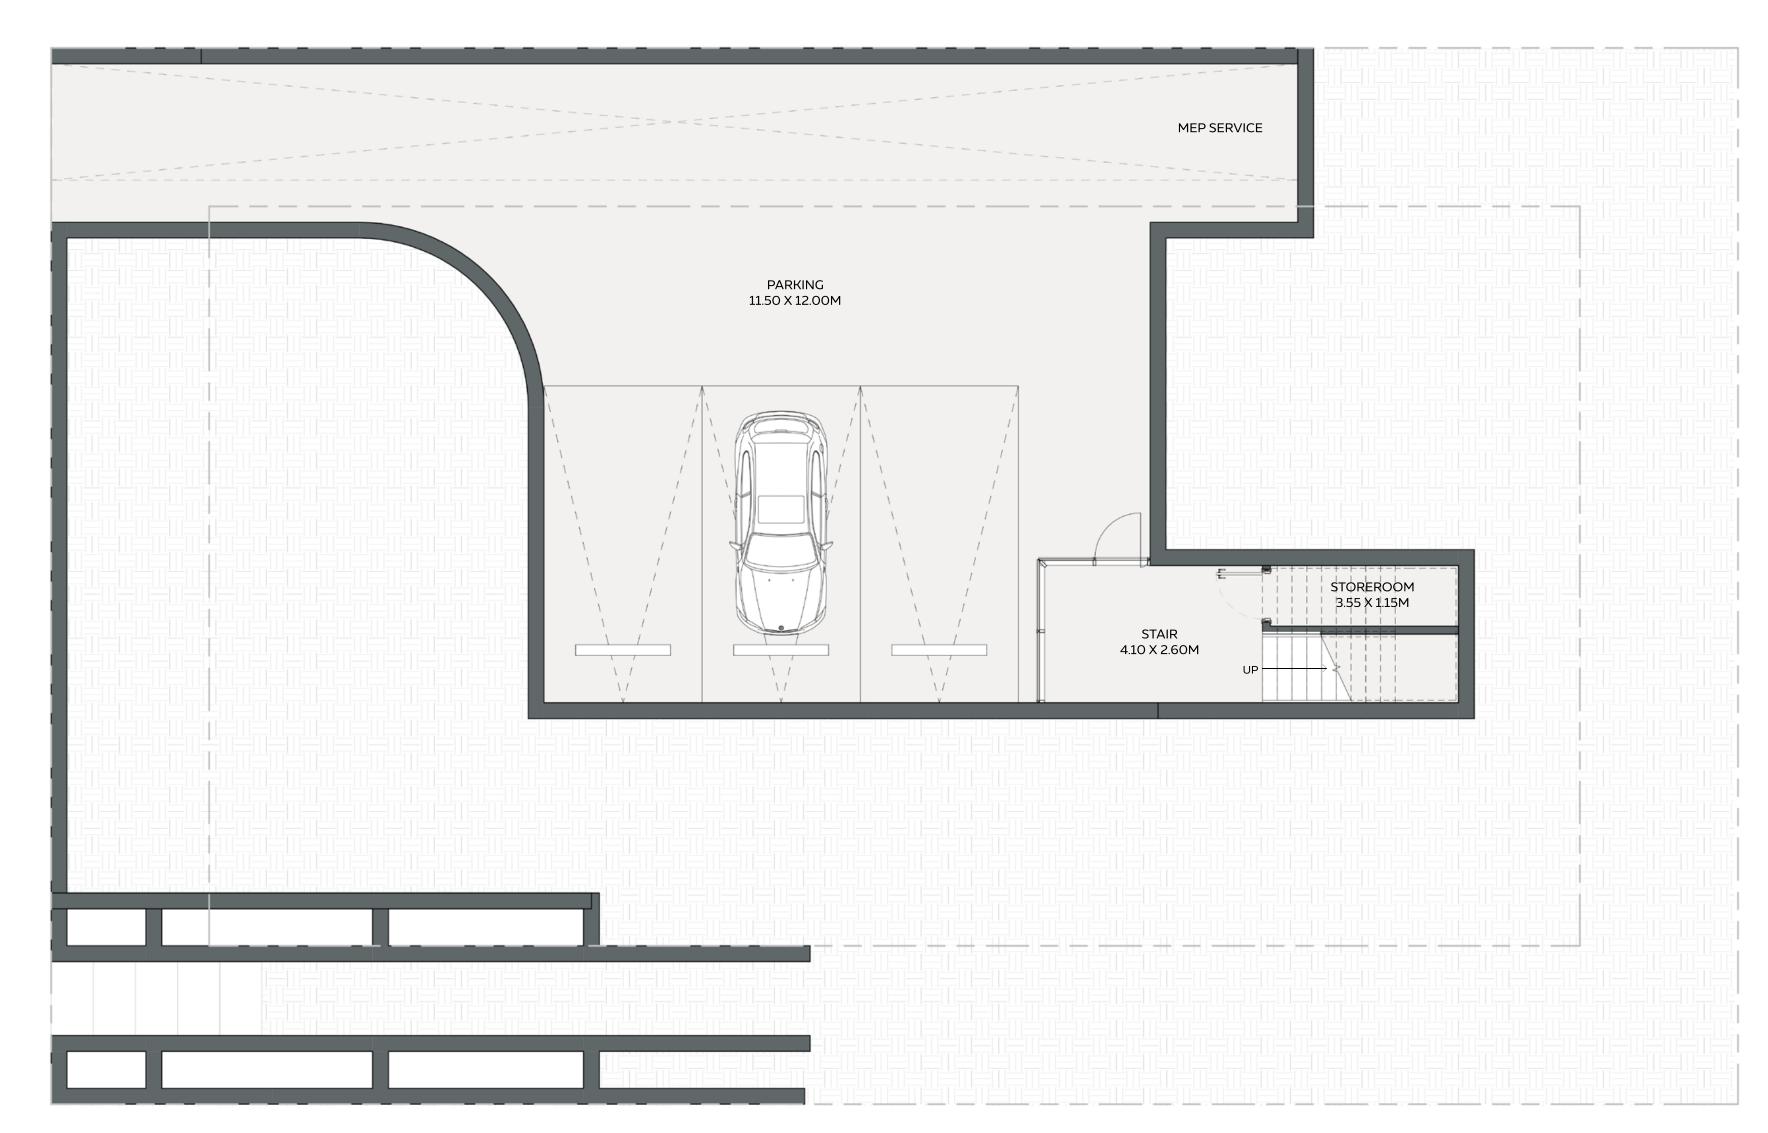

#### **GROUND FLOOR**

FIRST FLOOR

#### 5 BEDROOM VILLA

Type 1A

|                    | AREA          |              |
|--------------------|---------------|--------------|
| LOWER GROUND FLOOR | 1,953.76 SQFT | 181.51 SQM   |
| GROUND FLOOR       | 2,363.00 SQFT | 219.53 SQM   |
| FIRST FLOOR        | 2,619.07 SQFT | 243.32 SQM   |
|                    |               |              |
| TOTAL AREA         | 6,936 SQFT    | 644.36 SQM   |
| MINIMUM PLOT AREA  | 10,764 SQFT   | 1,000.00 SQM |