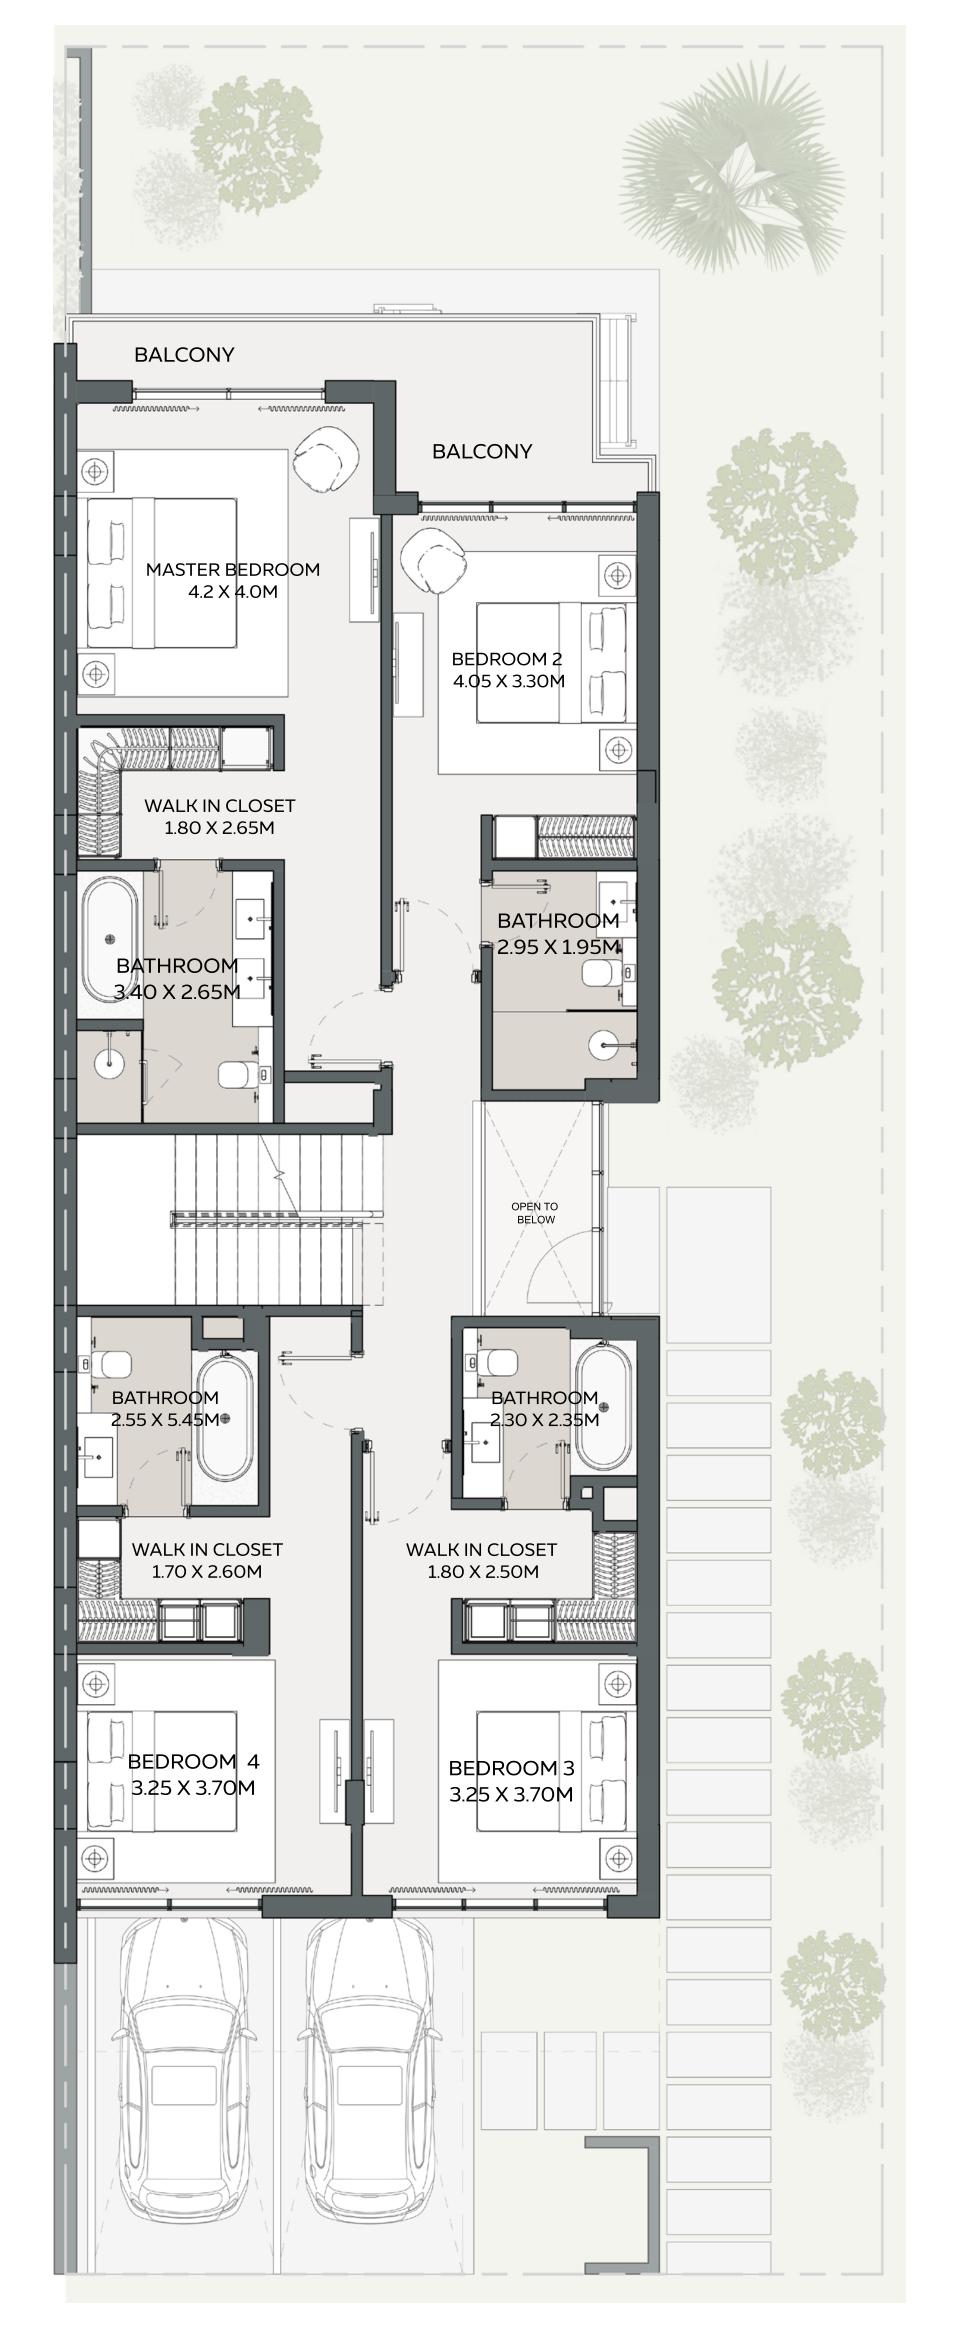

#### **GROUND FLOOR**

FIRST FLOOR

#### 5 BEDROOM VILLA

Type 1A

|                    | AREA          |              |
|--------------------|---------------|--------------|
| LOWER GROUND FLOOR | 1,953.76 SQFT | 181.51 SQM   |
| GROUND FLOOR       | 2,363.00 SQFT | 219.53 SQM   |
| FIRST FLOOR        | 2,619.07 SQFT | 243.32 SQM   |
|                    |               |              |
| TOTAL AREA         | 6,936 SQFT    | 644.36 SQM   |
| MINIMUM PLOT AREA  | 10,764 SQFT   | 1,000.00 SQM |