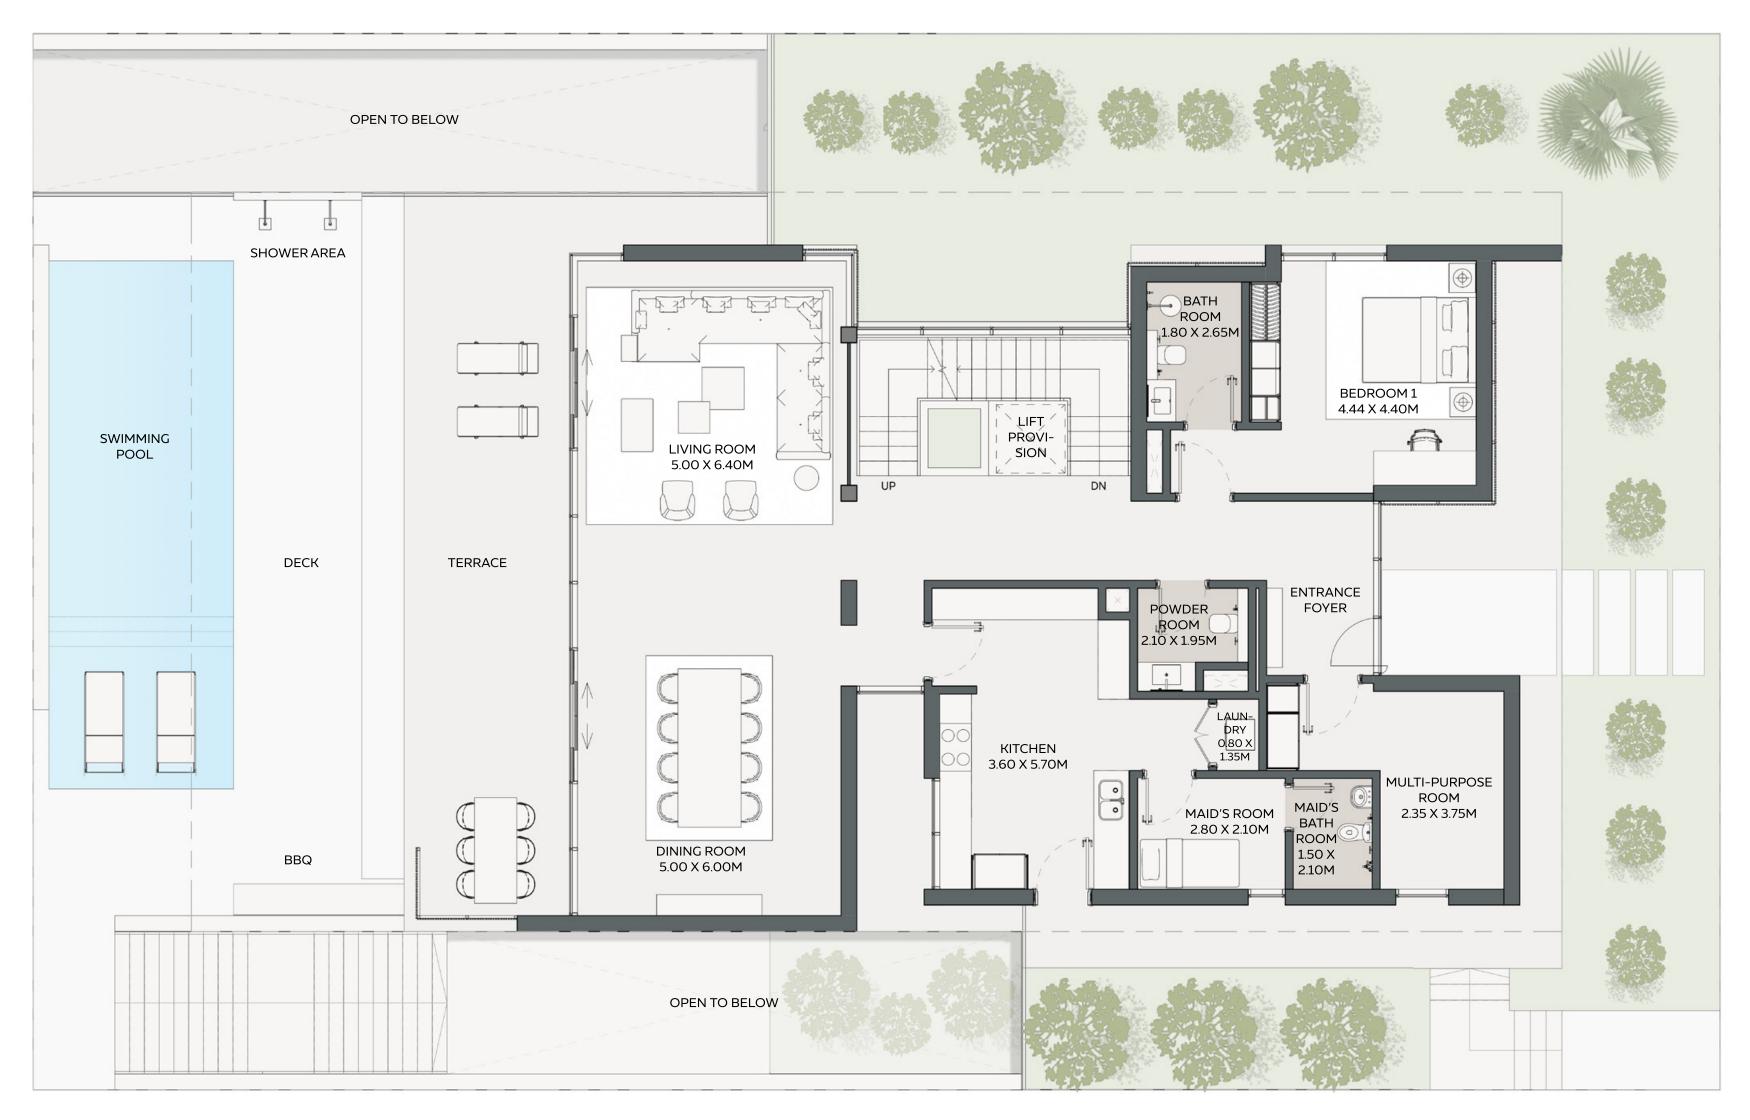

Type 1A

#### **GROUND FLOOR**

FIRST FLOOR

#### 5 BEDROOM VILLA

Type 1A

|                    | AREA          |              |
|--------------------|---------------|--------------|
| LOWER GROUND FLOOR | 1,953.76 SQFT | 181.51 SQM   |
| GROUND FLOOR       | 2,363.00 SQFT | 219.53 SQM   |
| FIRST FLOOR        | 2,619.07 SQFT | 243.32 SQM   |
|                    |               |              |
| TOTAL AREA         | 6,936 SQFT    | 644.36 SQM   |
| MINIMUM PLOT AREA  | 10,764 SQFT   | 1,000.00 SQM |

#### **ROOF FLOOR**

\* DISCLAIMER: 1. All room dimensions are in metric and measured to structural elements, and exclude wall finishes and construction tolerances. 2. All dimensions have been provided by our consultant architects. 3. All materials, dimensions, drawings, features and amenities, are approximate at the time of printing. 4. Actual area may vary from stated area. 5. Drawings not to scale E&OE. 6. The developer reserves the right to make revisions to the floor plans and any features, materials, dimensions, drawings, and amenities mentioned on this plan and in the brochure without notice.