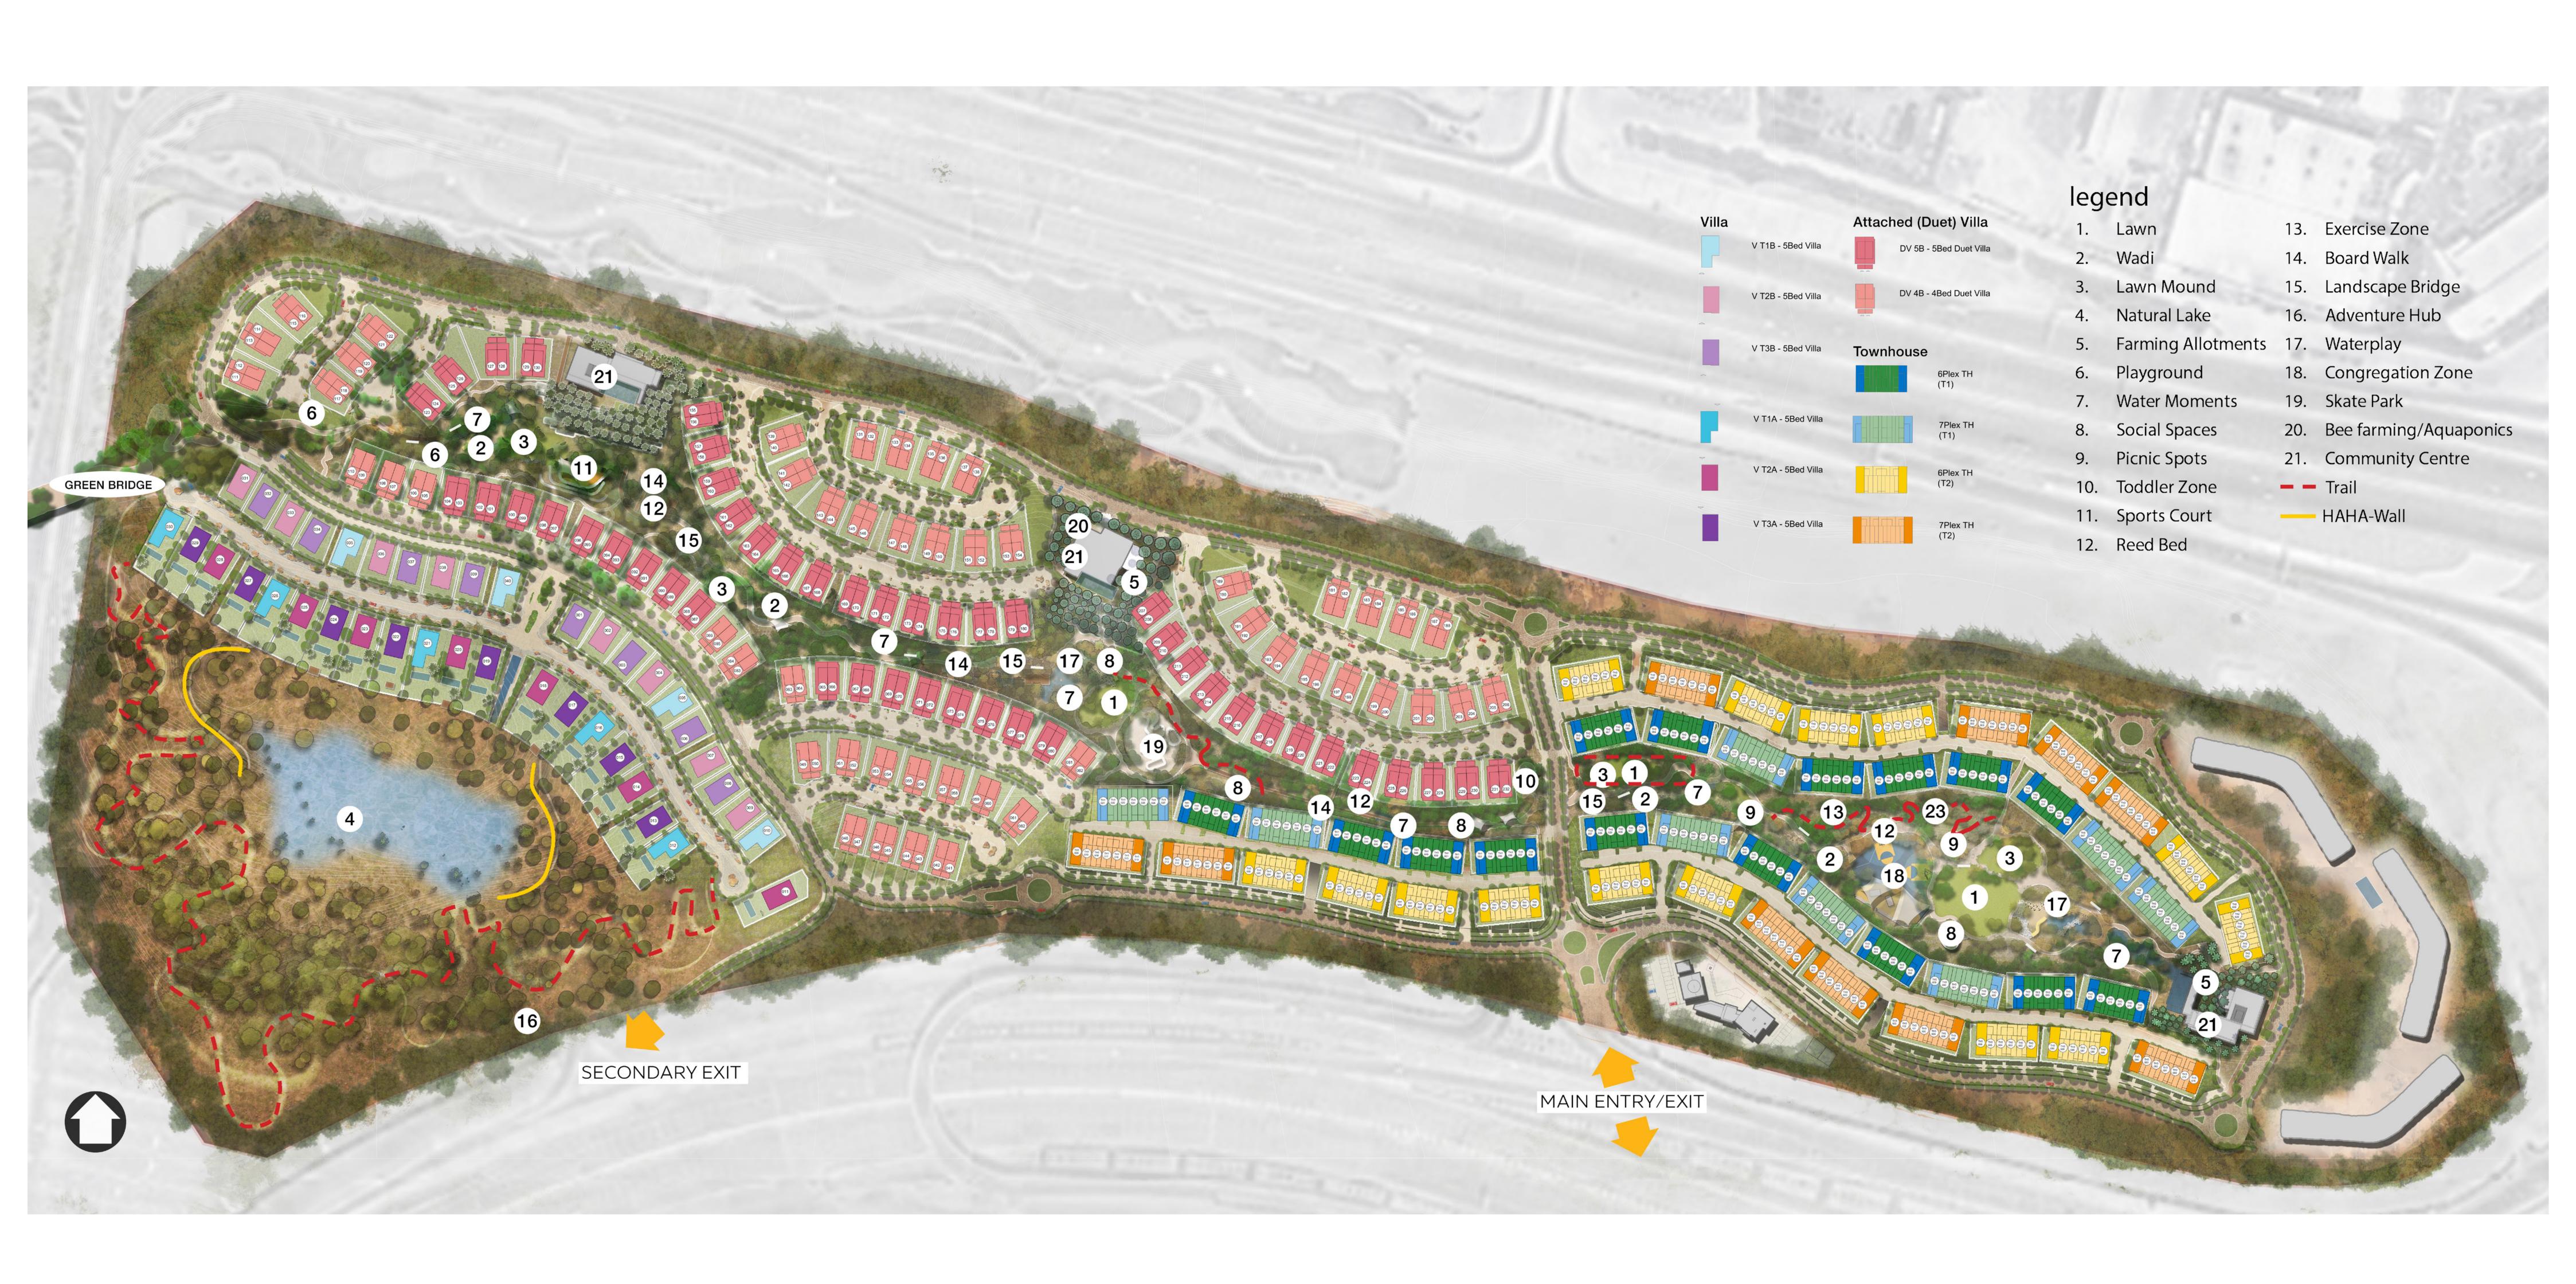

Type 1A





#### **GROUND FLOOR**



FIRST FLOOR

#### 5 BEDROOM VILLA

Type 1A

|                    | AREA          |              |
|--------------------|---------------|--------------|
| LOWER GROUND FLOOR | 1,953.76 SQFT | 181.51 SQM   |
| GROUND FLOOR       | 2,363.00 SQFT | 219.53 SQM   |
| FIRST FLOOR        | 2,619.07 SQFT | 243.32 SQM   |
|                    |               |              |
| TOTAL AREA         | 6,936 SQFT    | 644.36 SQM   |
| MINIMUM PLOT AREA  | 10,764 SQFT   | 1,000.00 SQM |

#### **ROOF FLOOR**



\* DISCLAIMER: 1. All room dimensions are in metric and measured to structural elements, and exclude wall finishes and construction tolerances. 2. All dimensions have been provided by our consultant architects. 3. All materials, dimensions, drawi