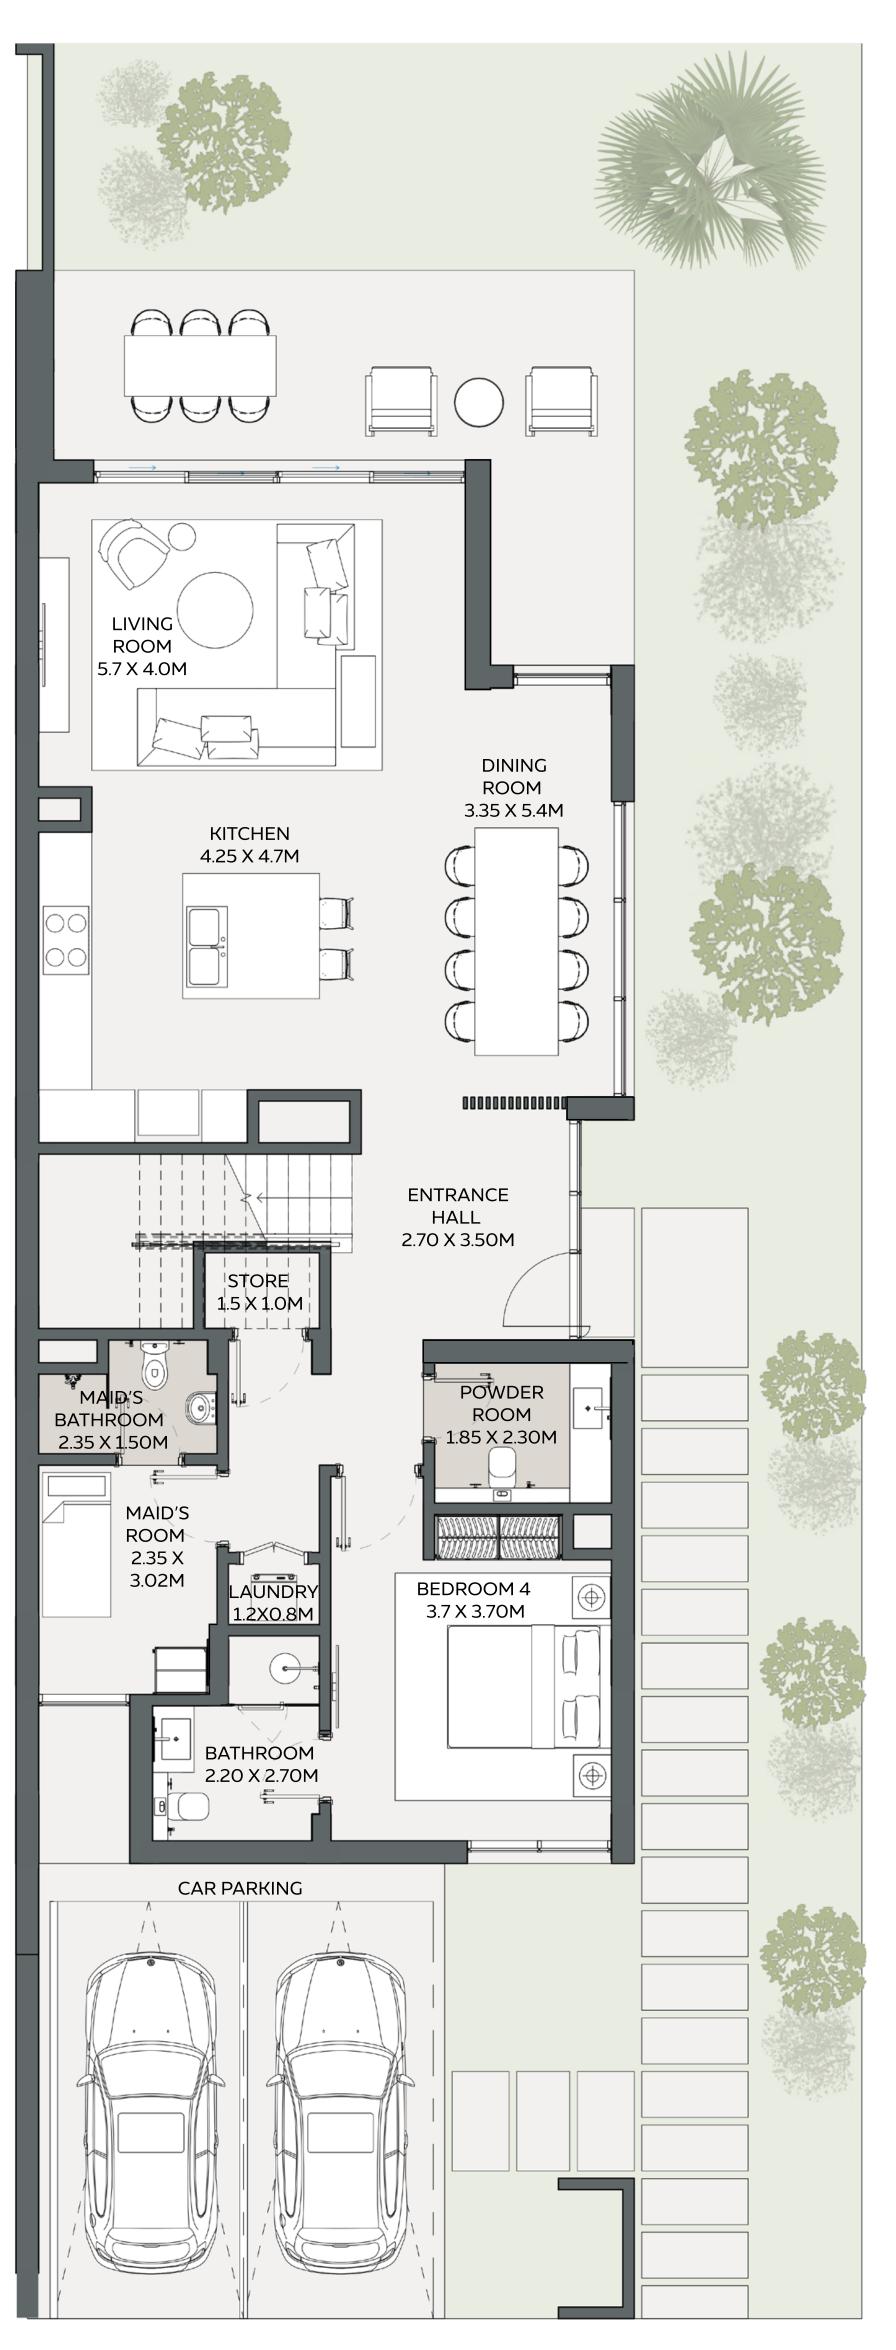

#### **GROUND FLOOR**

FIRST FLOOR

#### 5 BEDROOM VILLA

Type 1A

|                    | AREA          |              |
|--------------------|---------------|--------------|
| LOWER GROUND FLOOR | 1,953.76 SQFT | 181.51 SQM   |
| GROUND FLOOR       | 2,363.00 SQFT | 219.53 SQM   |
| FIRST FLOOR        | 2,619.07 SQFT | 243.32 SQM   |
|                    |               |              |
| TOTAL AREA         | 6,936 SQFT    | 644.36 SQM   |
| MINIMUM PLOT AREA  | 10,764 SQFT   | 1,000.00 SQM |