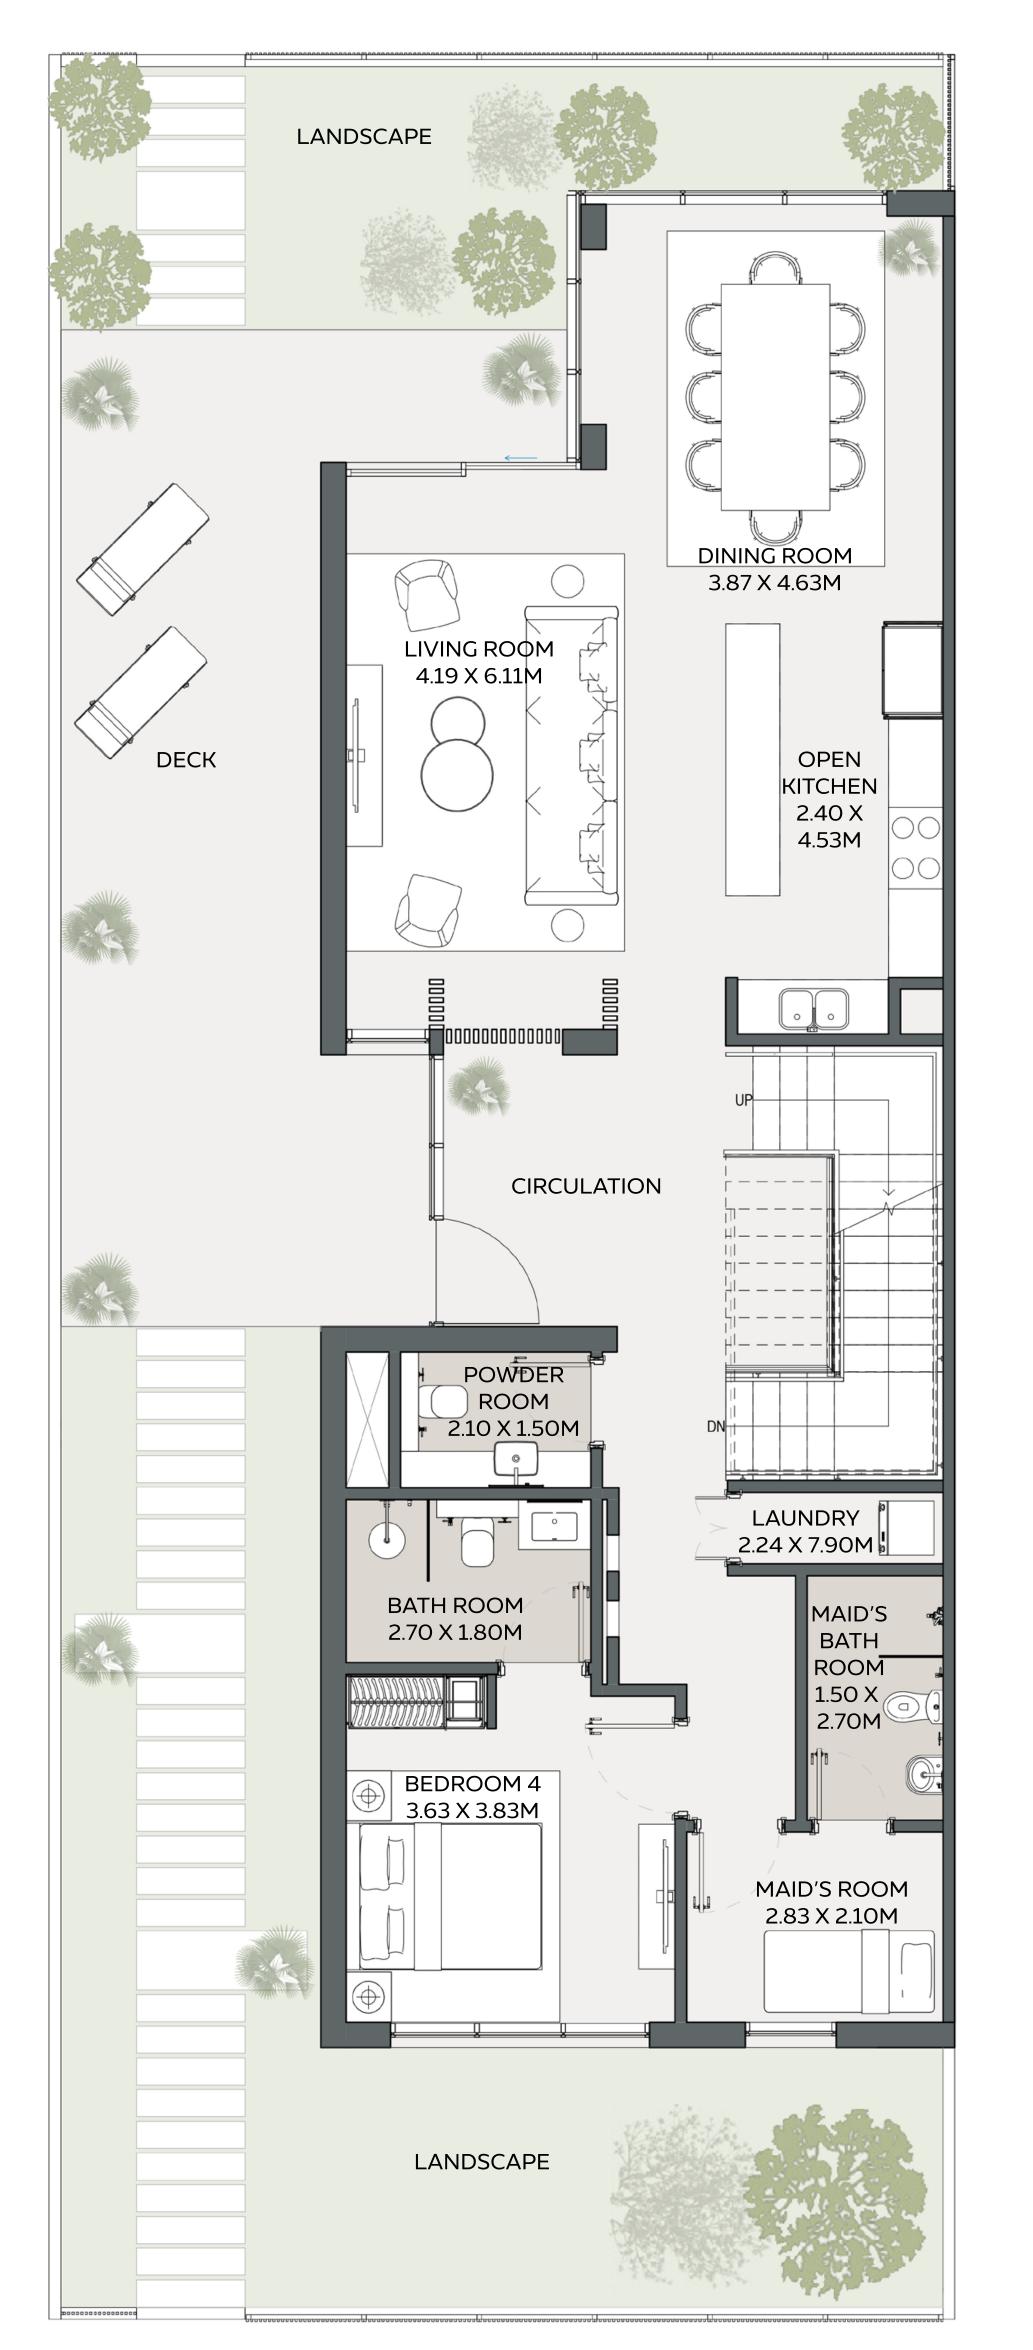

#### **GROUND FLOOR**

FIRST FLOOR

#### 5 BEDROOM VILLA

Type 1A

|                    | AREA          |              |
|--------------------|---------------|--------------|
| LOWER GROUND FLOOR | 1,953.76 SQFT | 181.51 SQM   |
| GROUND FLOOR       | 2,363.00 SQFT | 219.53 SQM   |
| FIRST FLOOR        | 2,619.07 SQFT | 243.32 SQM   |
|                    |               |              |
| TOTAL AREA         | 6,936 SQFT    | 644.36 SQM   |
| MINIMUM PLOT AREA  | 10,764 SQFT   | 1,000.00 SQM |