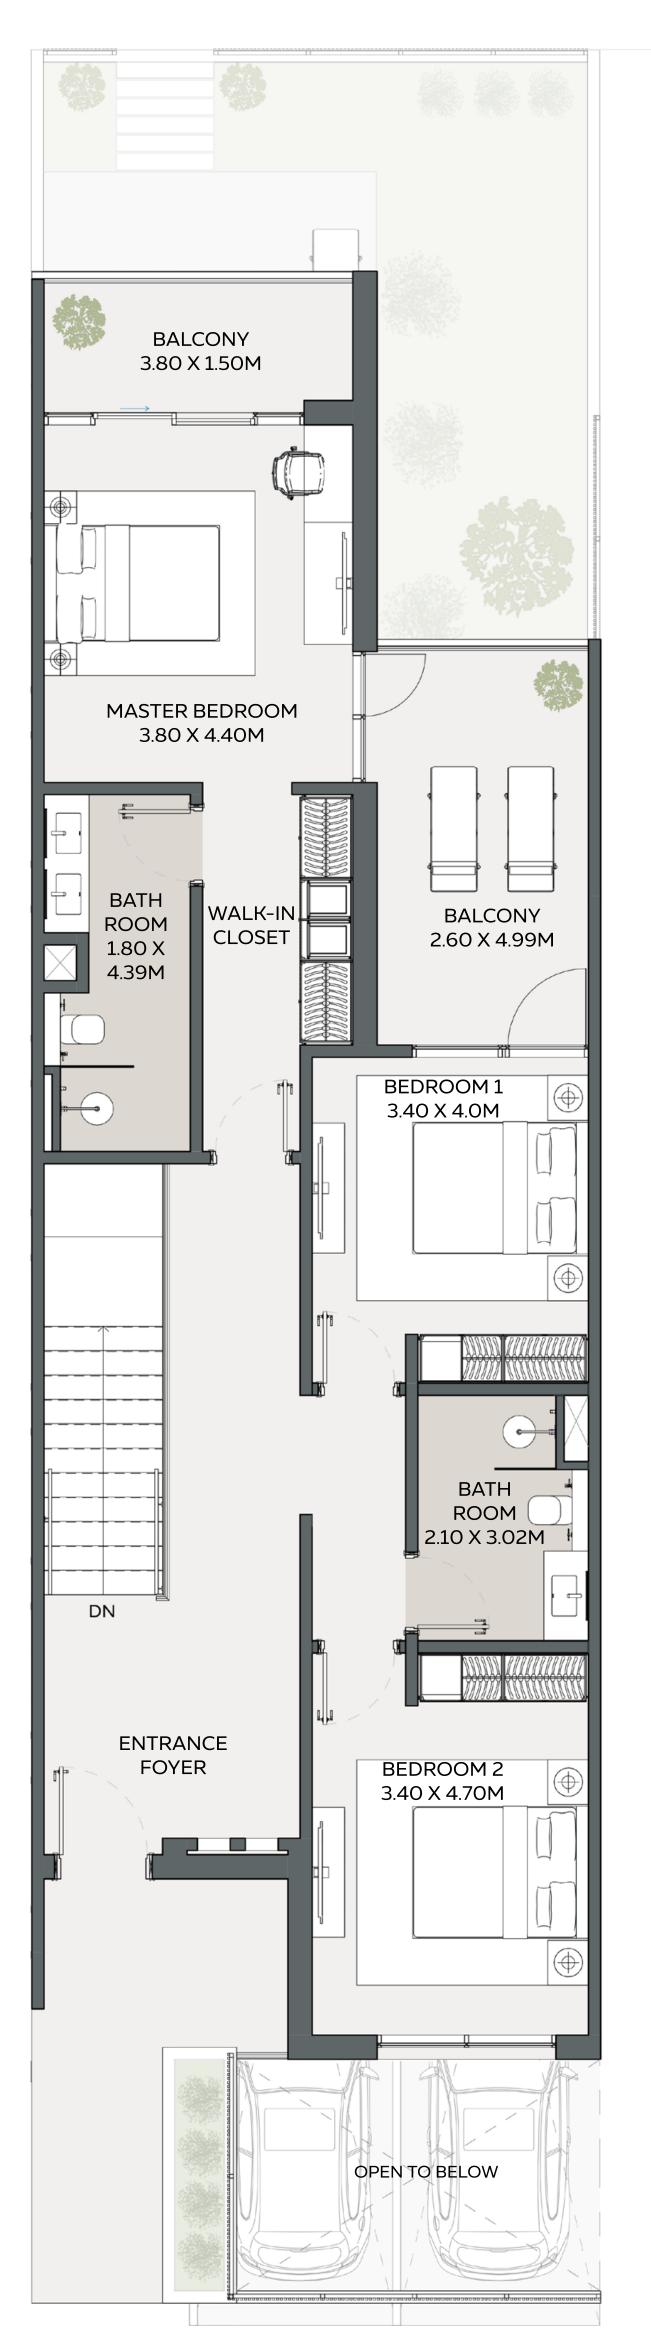

TYPE 2 MIDDLE UNIT

#### 3 BEDROOM TOWNHOUSE

TYPE 2 MIDDLE UNIT

|                    | AREA          |            |
|--------------------|---------------|------------|
| LOWER GROUND FLOOR | 193.10 SQFT   | 17.94 SQM  |
| GROUND FLOOR       | 1,173.91 SQFT | 109.06 SQM |
| FIRST FLOOR        | 1,283.17 SQFT | 119.21 SQM |
|                    |               |            |
| TOTAL AREA         | 2,650 SQFT    | 246.21 SQM |
| MINIMUM PLOT AREA  | 1.846 SQFT    | 171.50 SQM |