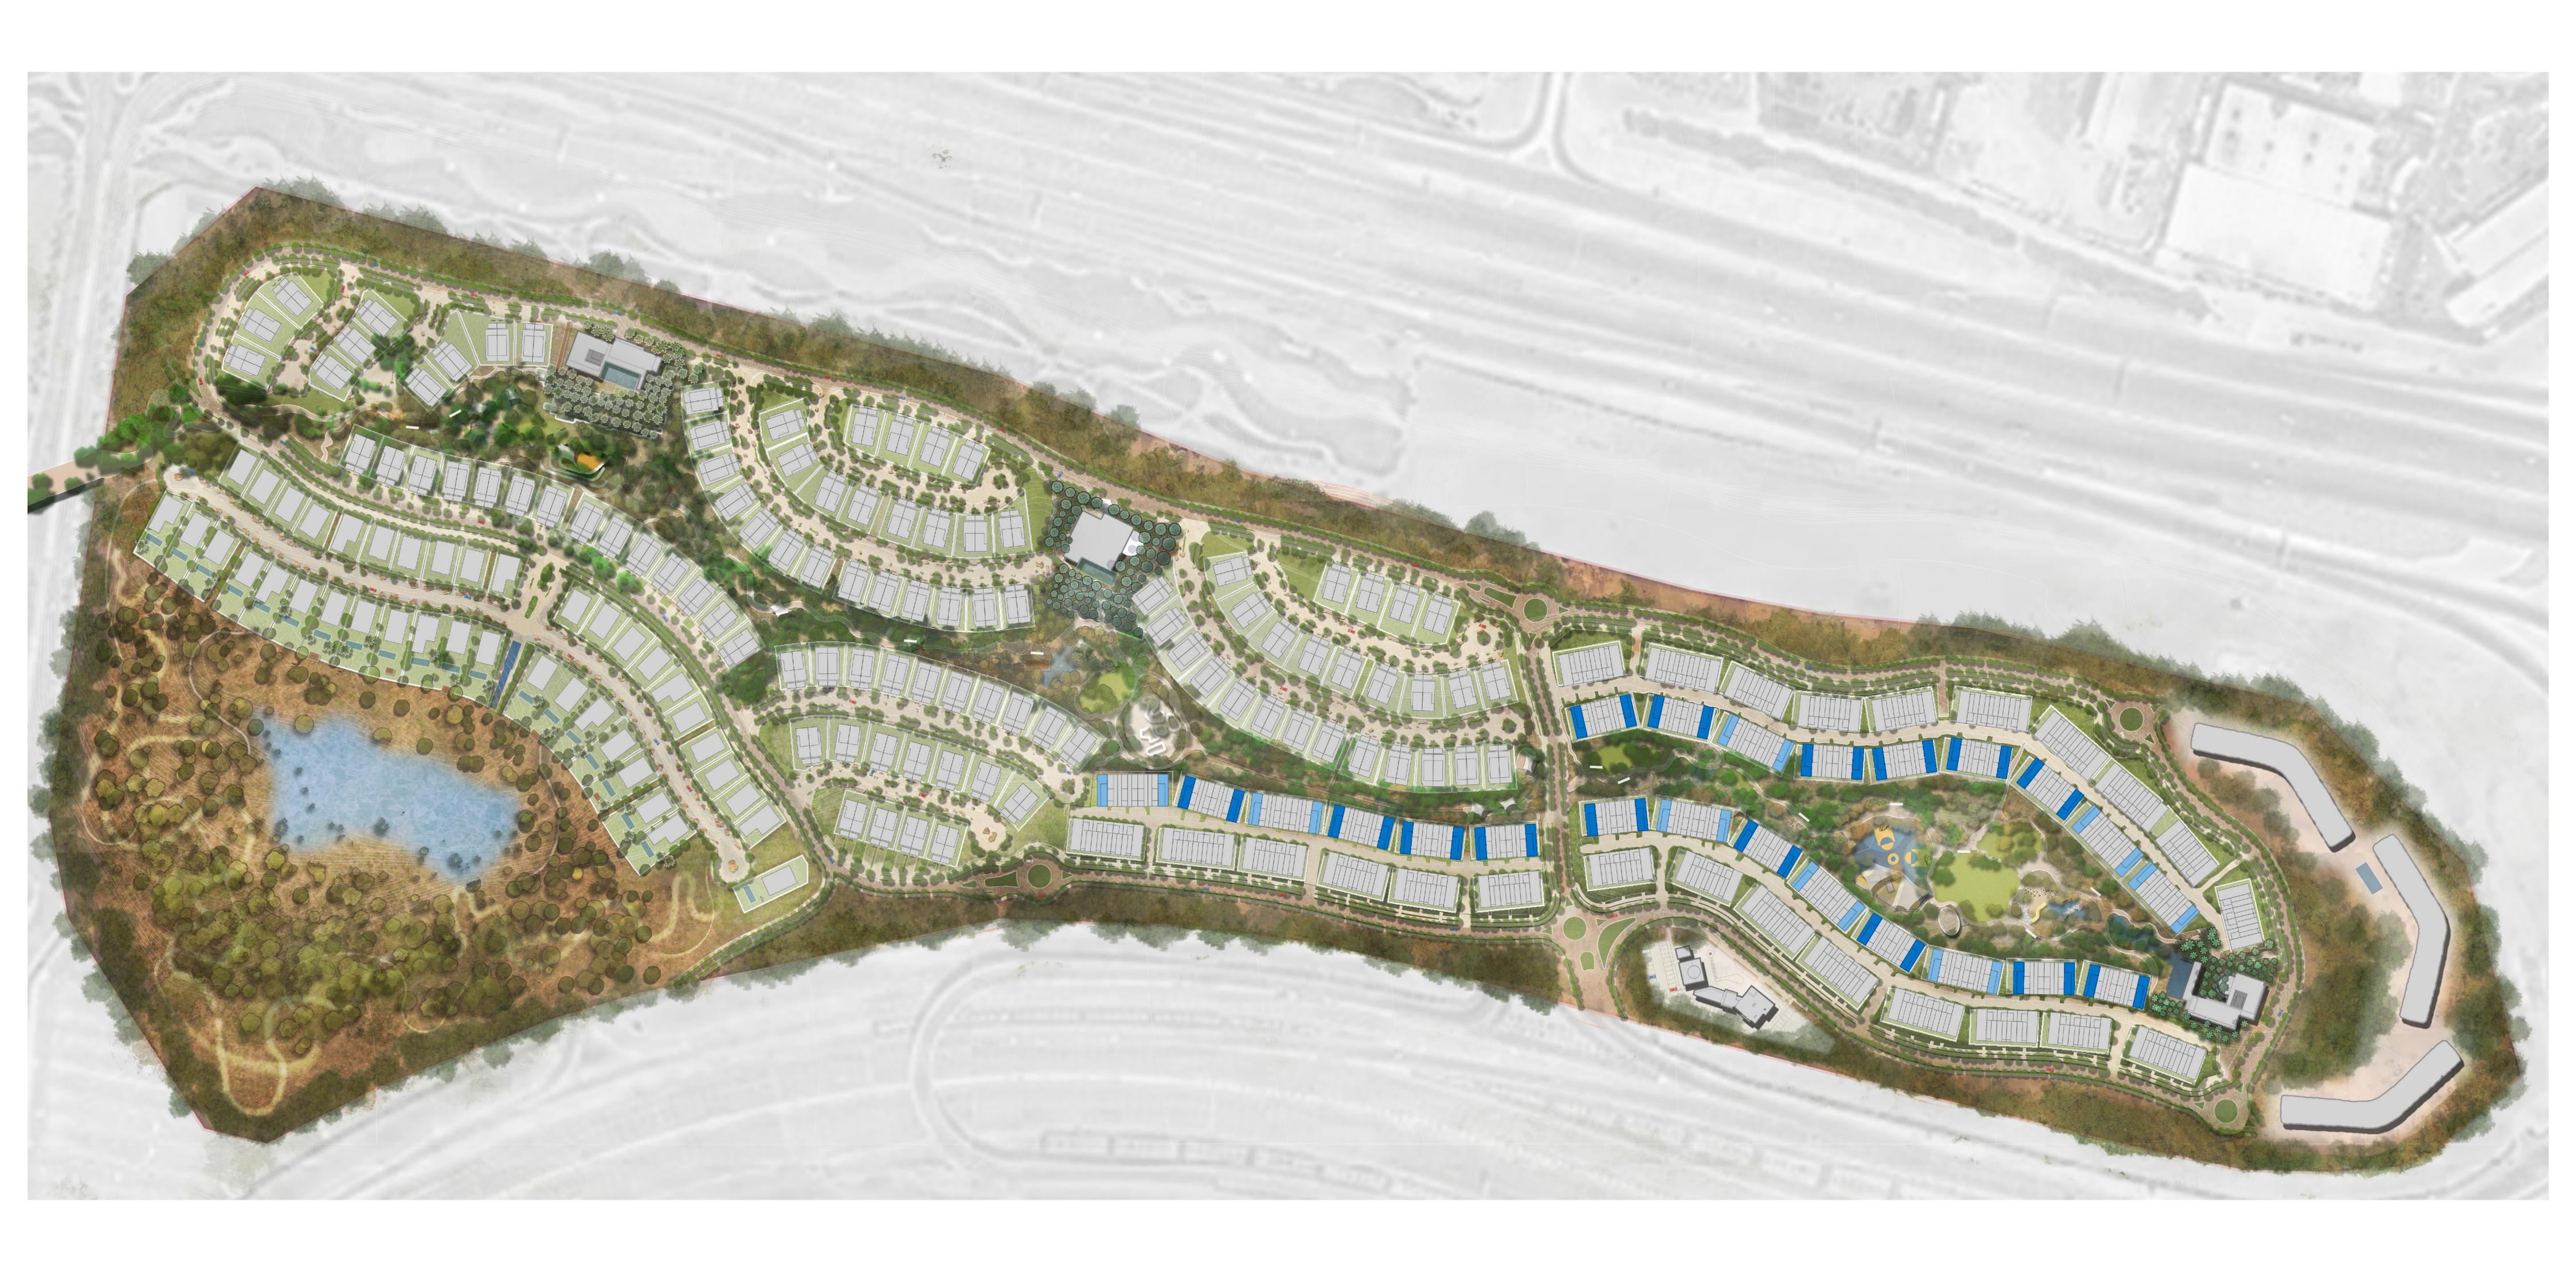

# 4 BEDROOM TOWNHOUSE TYPE 1 END UNIT

AREA LOWER GROUND FLOOR 1,263.04 SQFT 117.34 SQM GROUND FLOOR 1,458.19 SQFT 135.47 SQM FIRST FLOOR 514.62 SQFT 47.81 SQM 3,236 SQFT 300.62 SQM TOTAL AREA MINIMUM PLOT AREA 2,637 SQFT 245.00 SQM