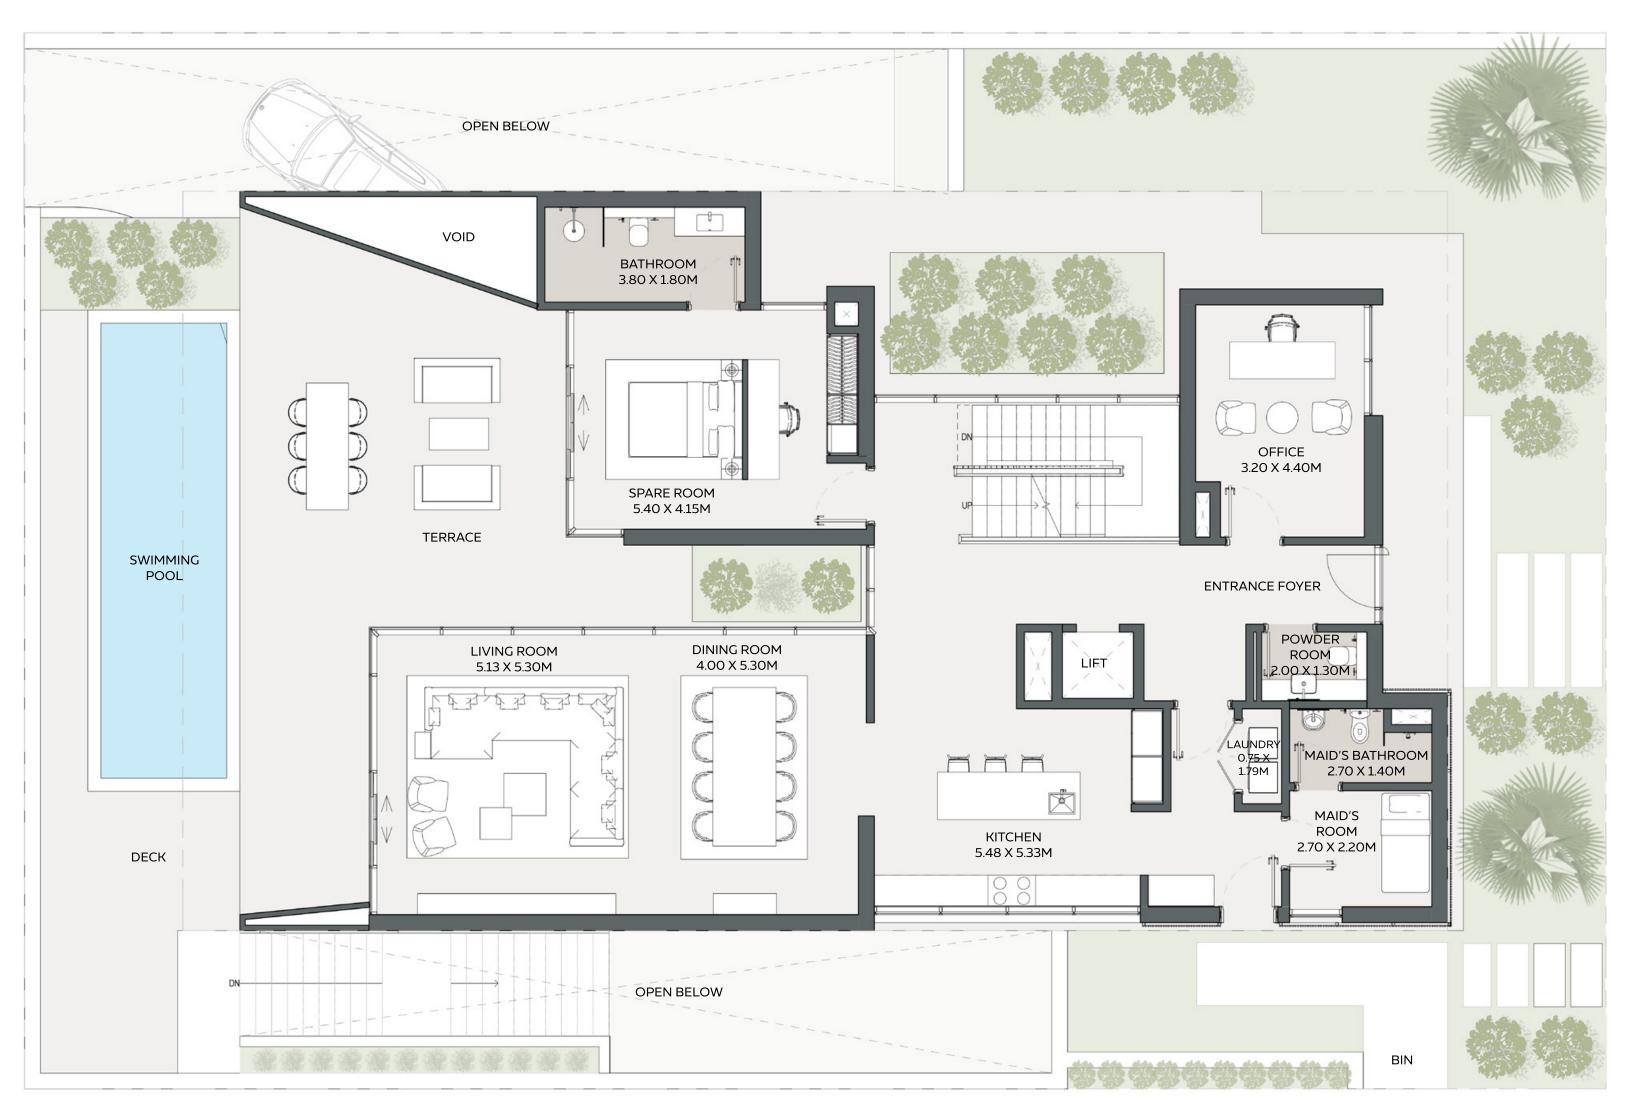

Type 3B

#### **GROUND FLOOR**

**ROOF FLOOR** 

FIRST FLOOR

#### 5 BEDROOM VILLA

Type 3B

|                    | AREA          |            |
|--------------------|---------------|------------|
| LOWER GROUND FLOOR | 2,100.36 SQFT | 195.13 SQM |
| GROUND FLOOR       | 2,176.14 SQFT | 202.17 SQM |
| FIRST FLOOR        | 2,090.24 SQFT | 194.19 SQM |
|                    |               |            |
| TOTAL AREA         | 6367 SQFT     | 591.49 SQM |
|                    |               |            |
| MINIMUM PLOT AREA  | 6,485 SQFT    | 600.00 SQM |
|                    |               |            |