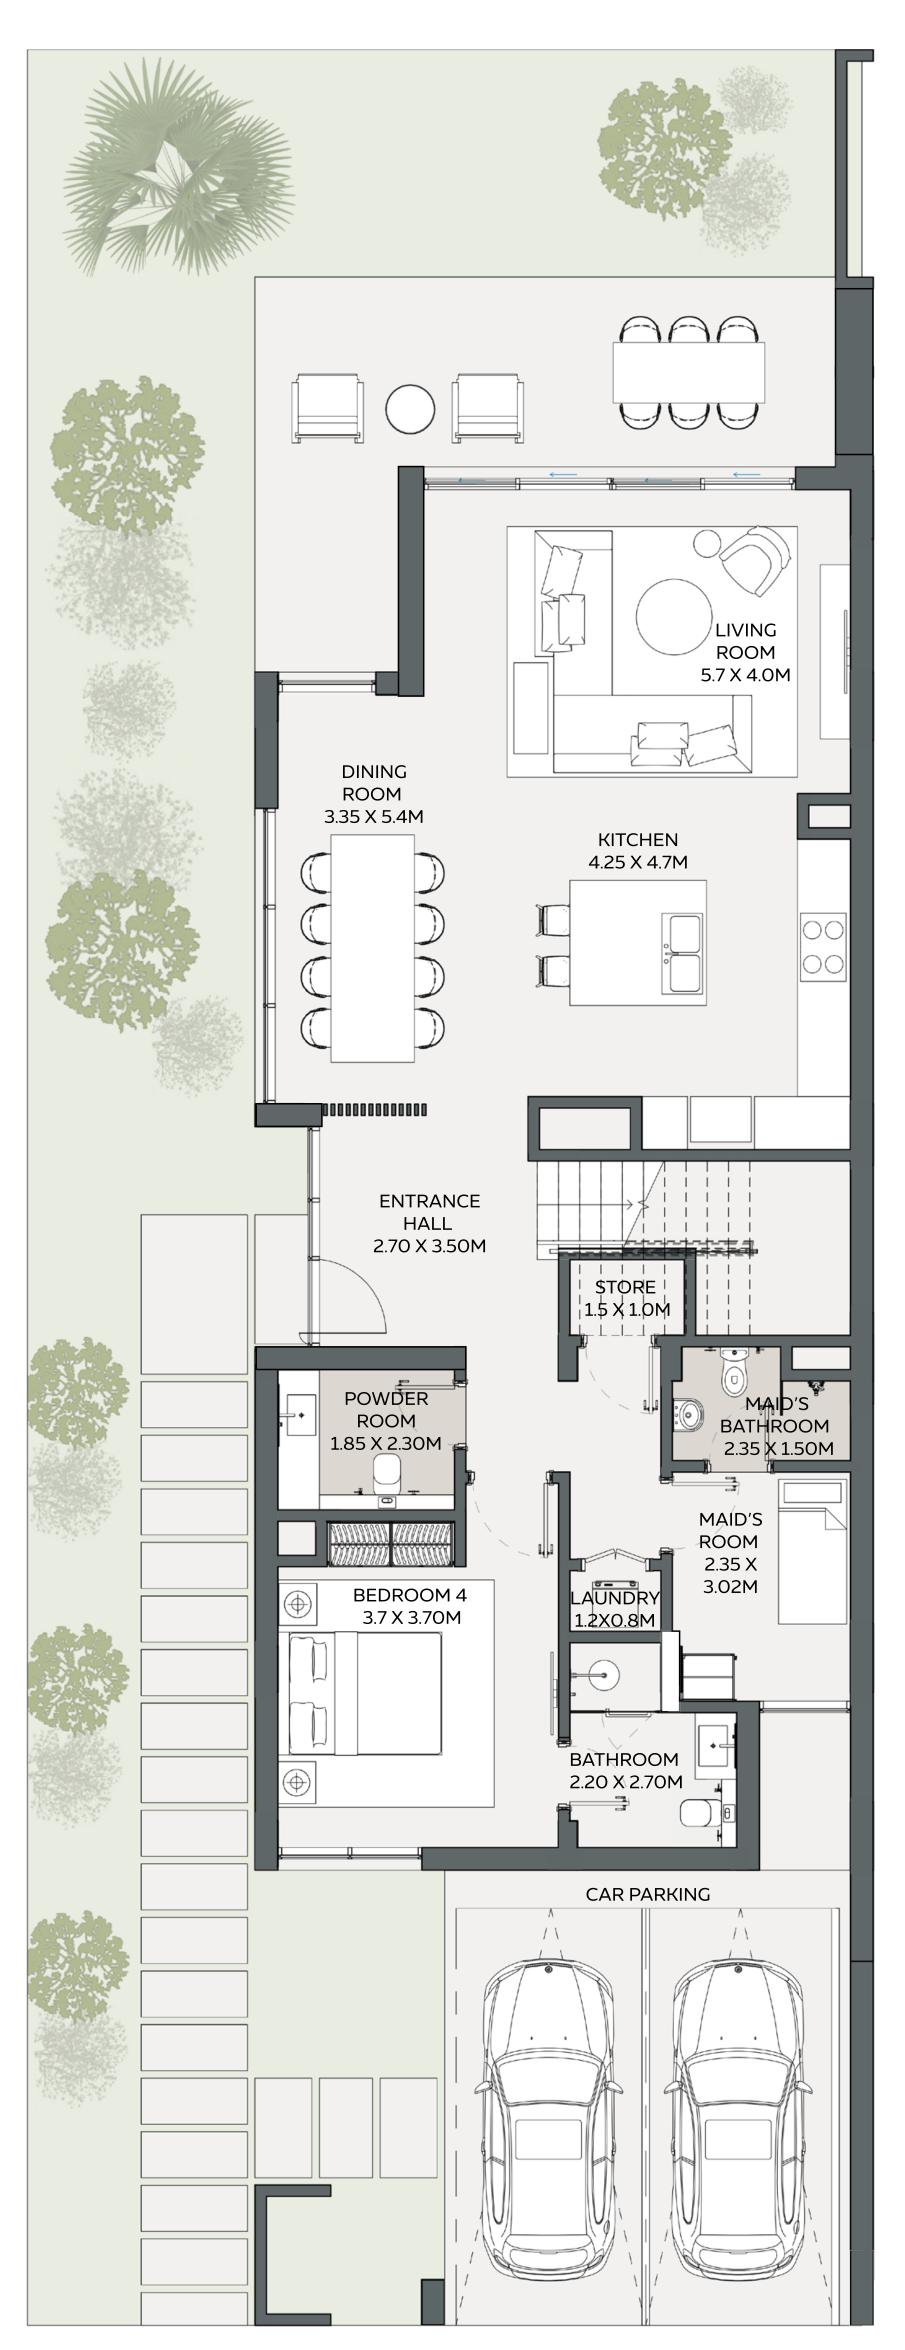

#### **GROUND FLOOR**

FIRST FLOOR

#### 5 BEDROOM VILLA

Type 1A

|                    | AREA          |              |
|--------------------|---------------|--------------|
| LOWER GROUND FLOOR | 1,953.76 SQFT | 181.51 SQM   |
| GROUND FLOOR       | 2,363.00 SQFT | 219.53 SQM   |
| FIRST FLOOR        | 2,619.07 SQFT | 243.32 SQM   |
|                    |               |              |
| TOTAL AREA         | 6,936 SQFT    | 644.36 SQM   |
| MINIMUM PLOT AREA  | 10,764 SQFT   | 1,000.00 SQM |