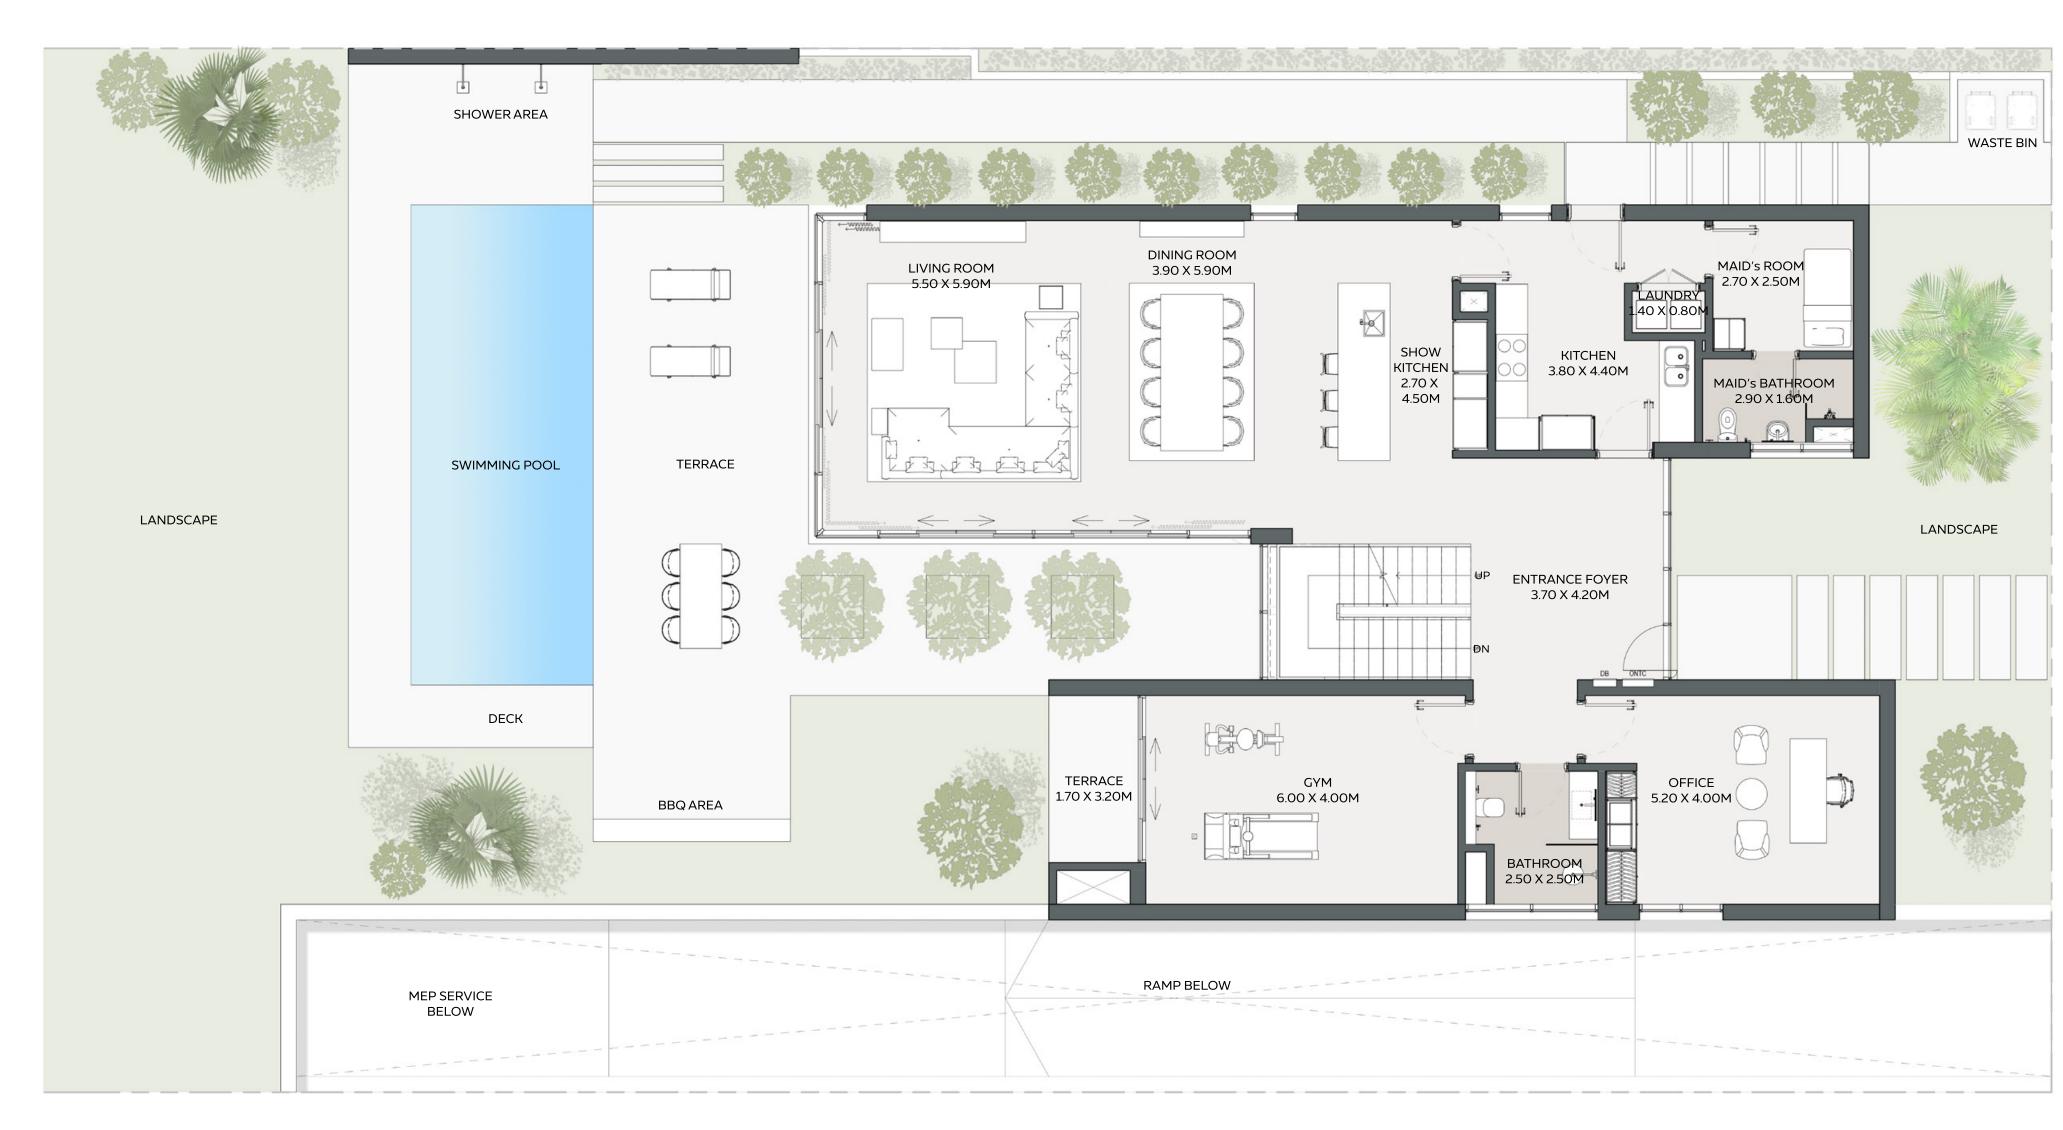

#### **GROUND FLOOR**

FIRST FLOOR

#### 5 BEDROOM VILLA

Type 1A

|                    | AREA          |              |
|--------------------|---------------|--------------|
| LOWER GROUND FLOOR | 1,953.76 SQFT | 181.51 SQM   |
| GROUND FLOOR       | 2,363.00 SQFT | 219.53 SQM   |
| FIRST FLOOR        | 2,619.07 SQFT | 243.32 SQM   |
|                    |               |              |
| TOTAL AREA         | 6,936 SQFT    | 644.36 SQM   |
| MINIMUM PLOT AREA  | 10,764 SQFT   | 1,000.00 SQM |