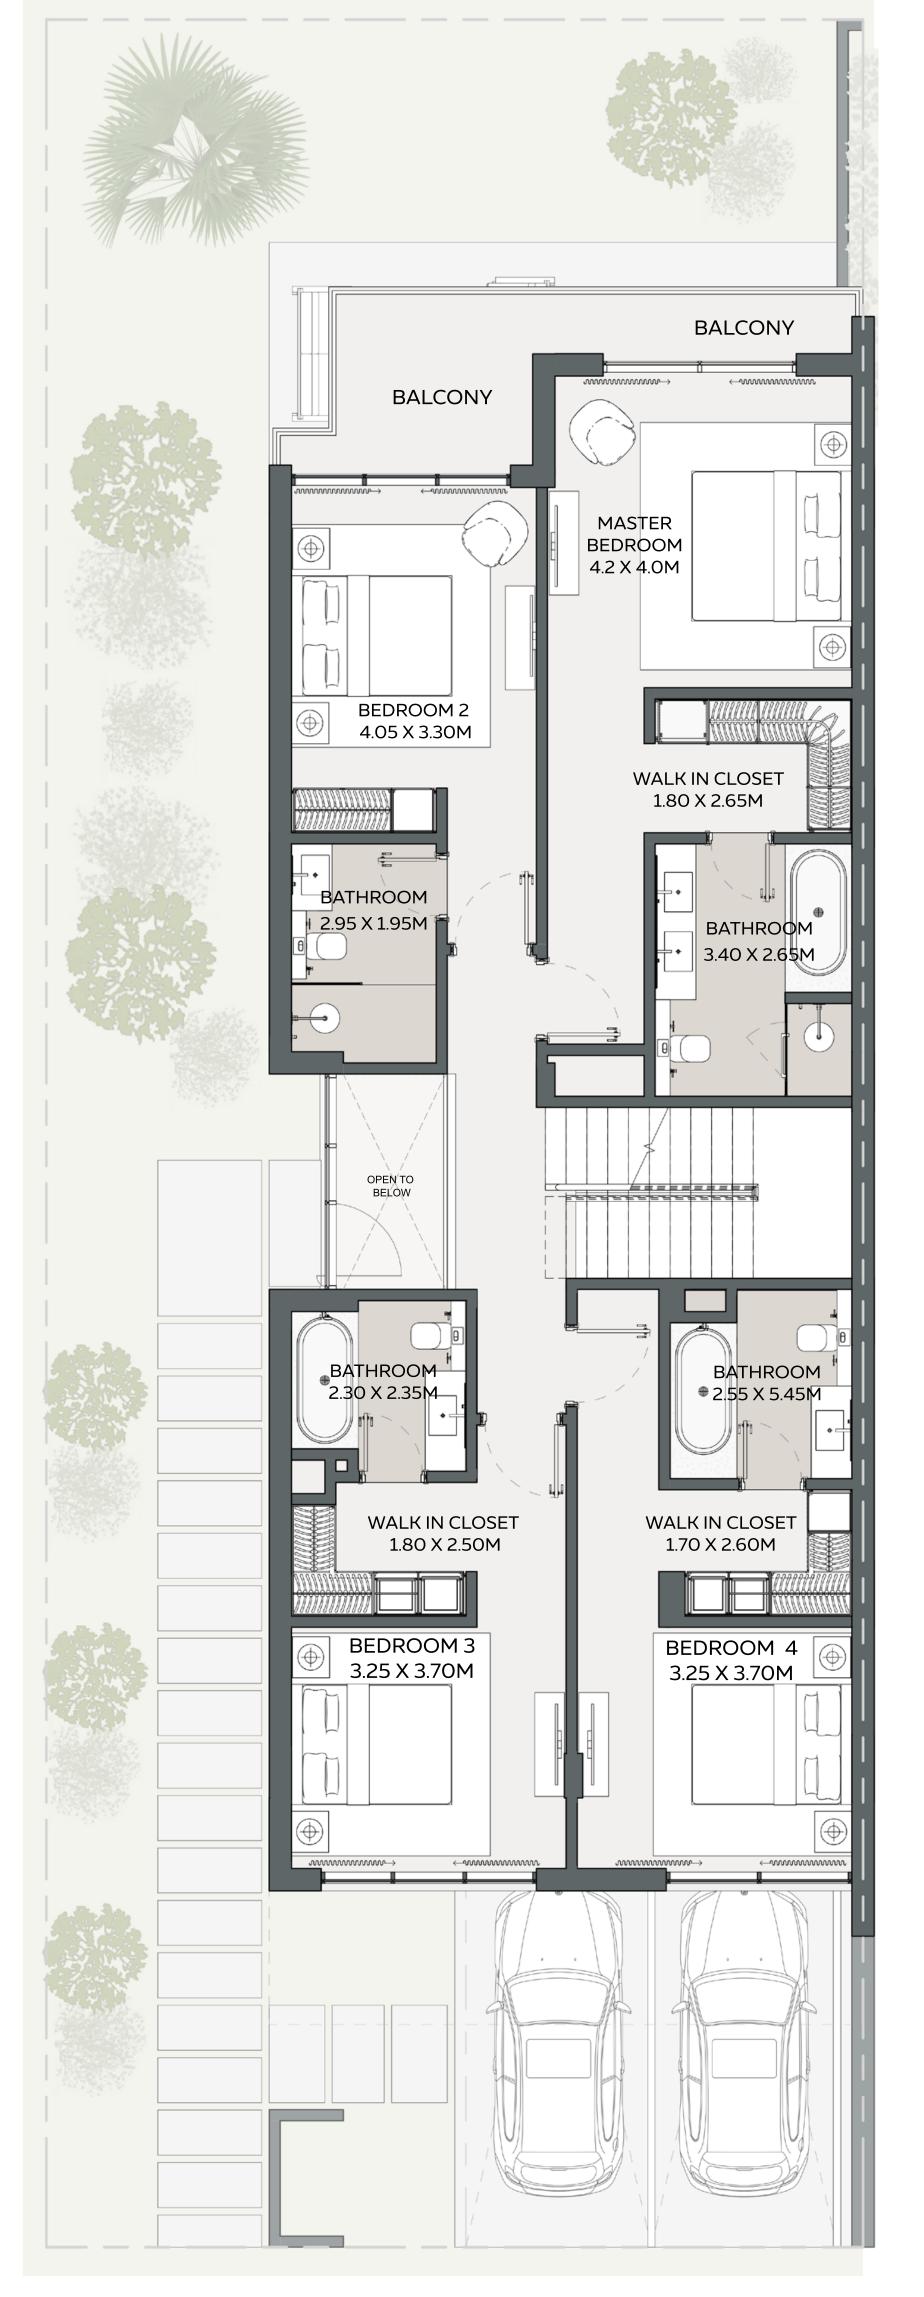

#### **GROUND FLOOR**

FIRST FLOOR

#### 5 BEDROOM VILLA

Type 1A

|                    | AREA          |              |
|--------------------|---------------|--------------|
| LOWER GROUND FLOOR | 1,953.76 SQFT | 181.51 SQM   |
| GROUND FLOOR       | 2,363.00 SQFT | 219.53 SQM   |
| FIRST FLOOR        | 2,619.07 SQFT | 243.32 SQM   |
|                    |               |              |
| TOTAL AREA         | 6,936 SQFT    | 644.36 SQM   |
| MINIMUM PLOT AREA  | 10,764 SQFT   | 1,000.00 SQM |