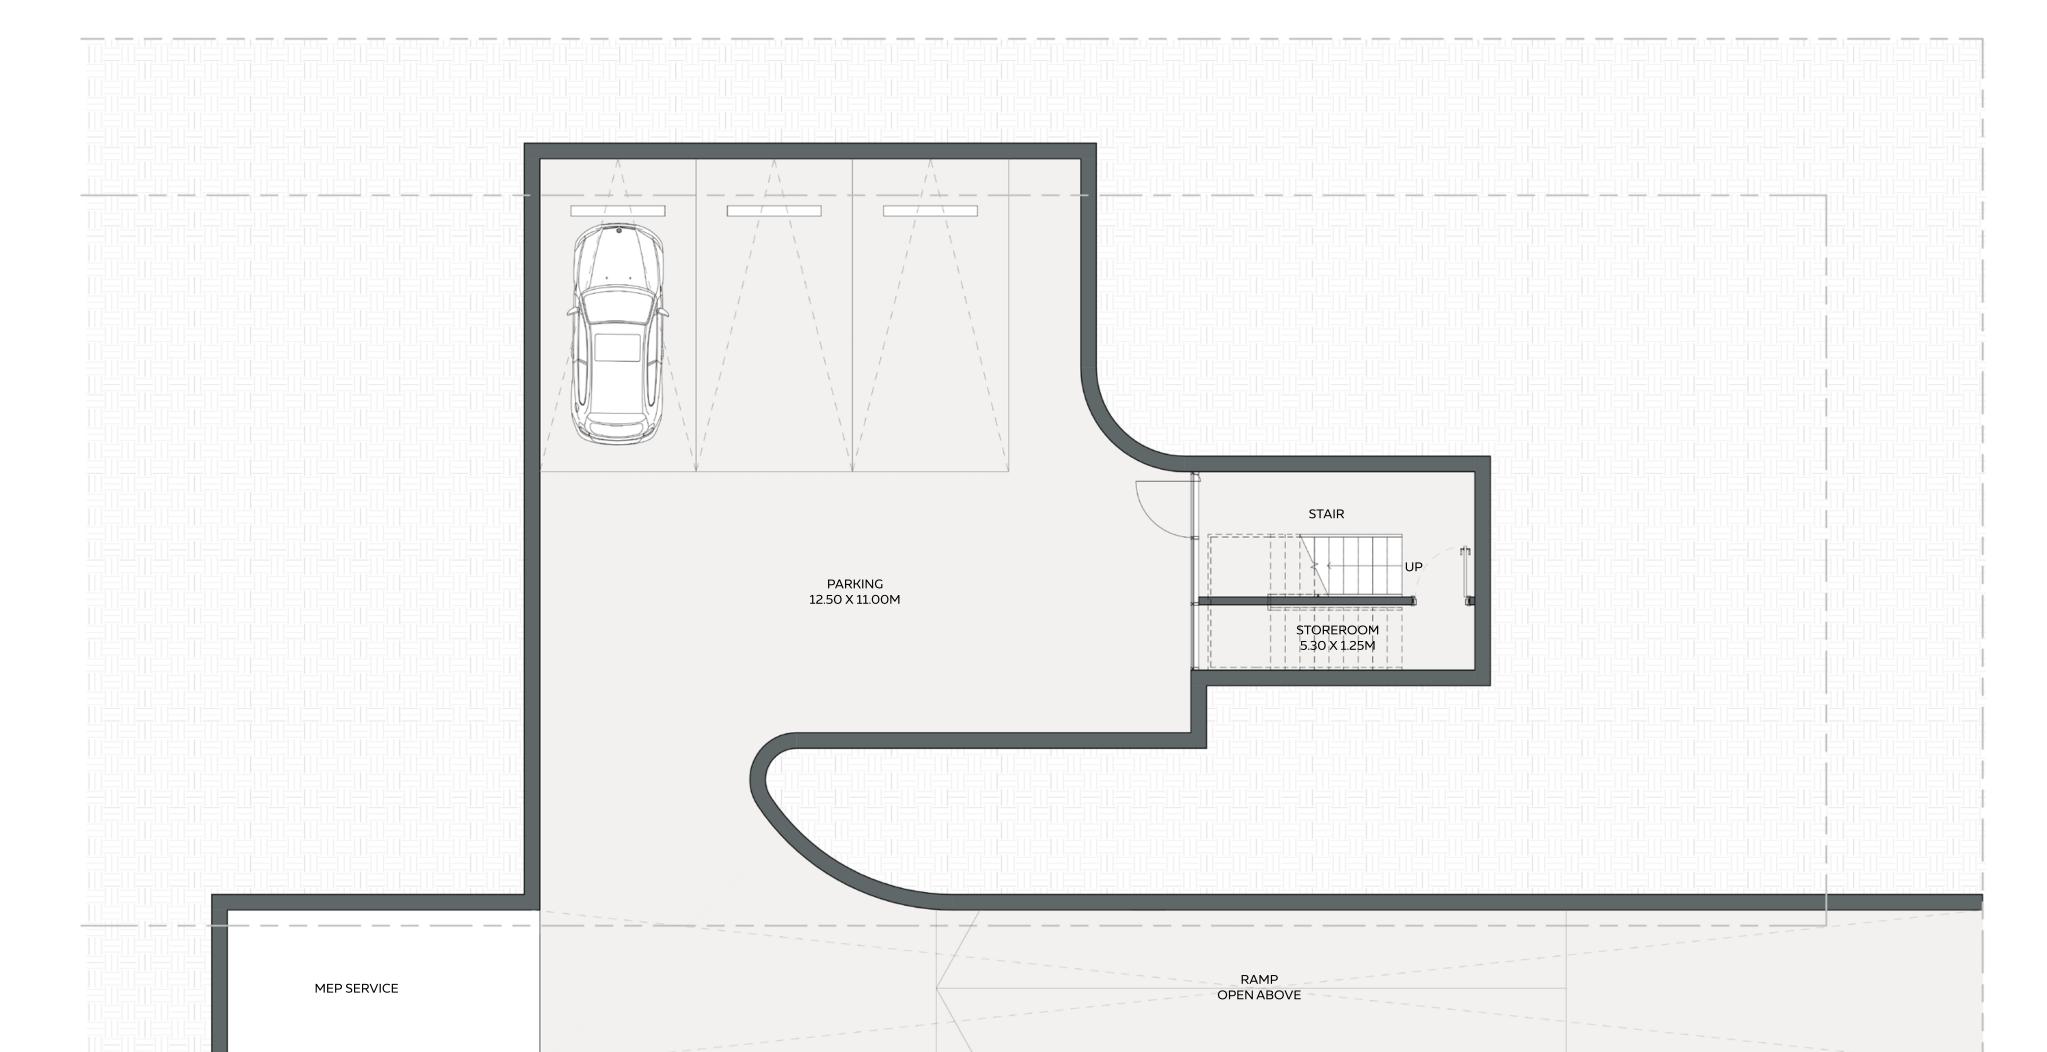

#### **GROUND FLOOR**

FIRST FLOOR

#### 5 BEDROOM VILLA

Type 1A

|                    | AREA          |              |
|--------------------|---------------|--------------|
| LOWER GROUND FLOOR | 1,953.76 SQFT | 181.51 SQM   |
| GROUND FLOOR       | 2,363.00 SQFT | 219.53 SQM   |
| FIRST FLOOR        | 2,619.07 SQFT | 243.32 SQM   |
|                    |               |              |
| TOTAL AREA         | 6,936 SQFT    | 644.36 SQM   |
| MINIMUM PLOT AREA  | 10,764 SQFT   | 1,000.00 SQM |