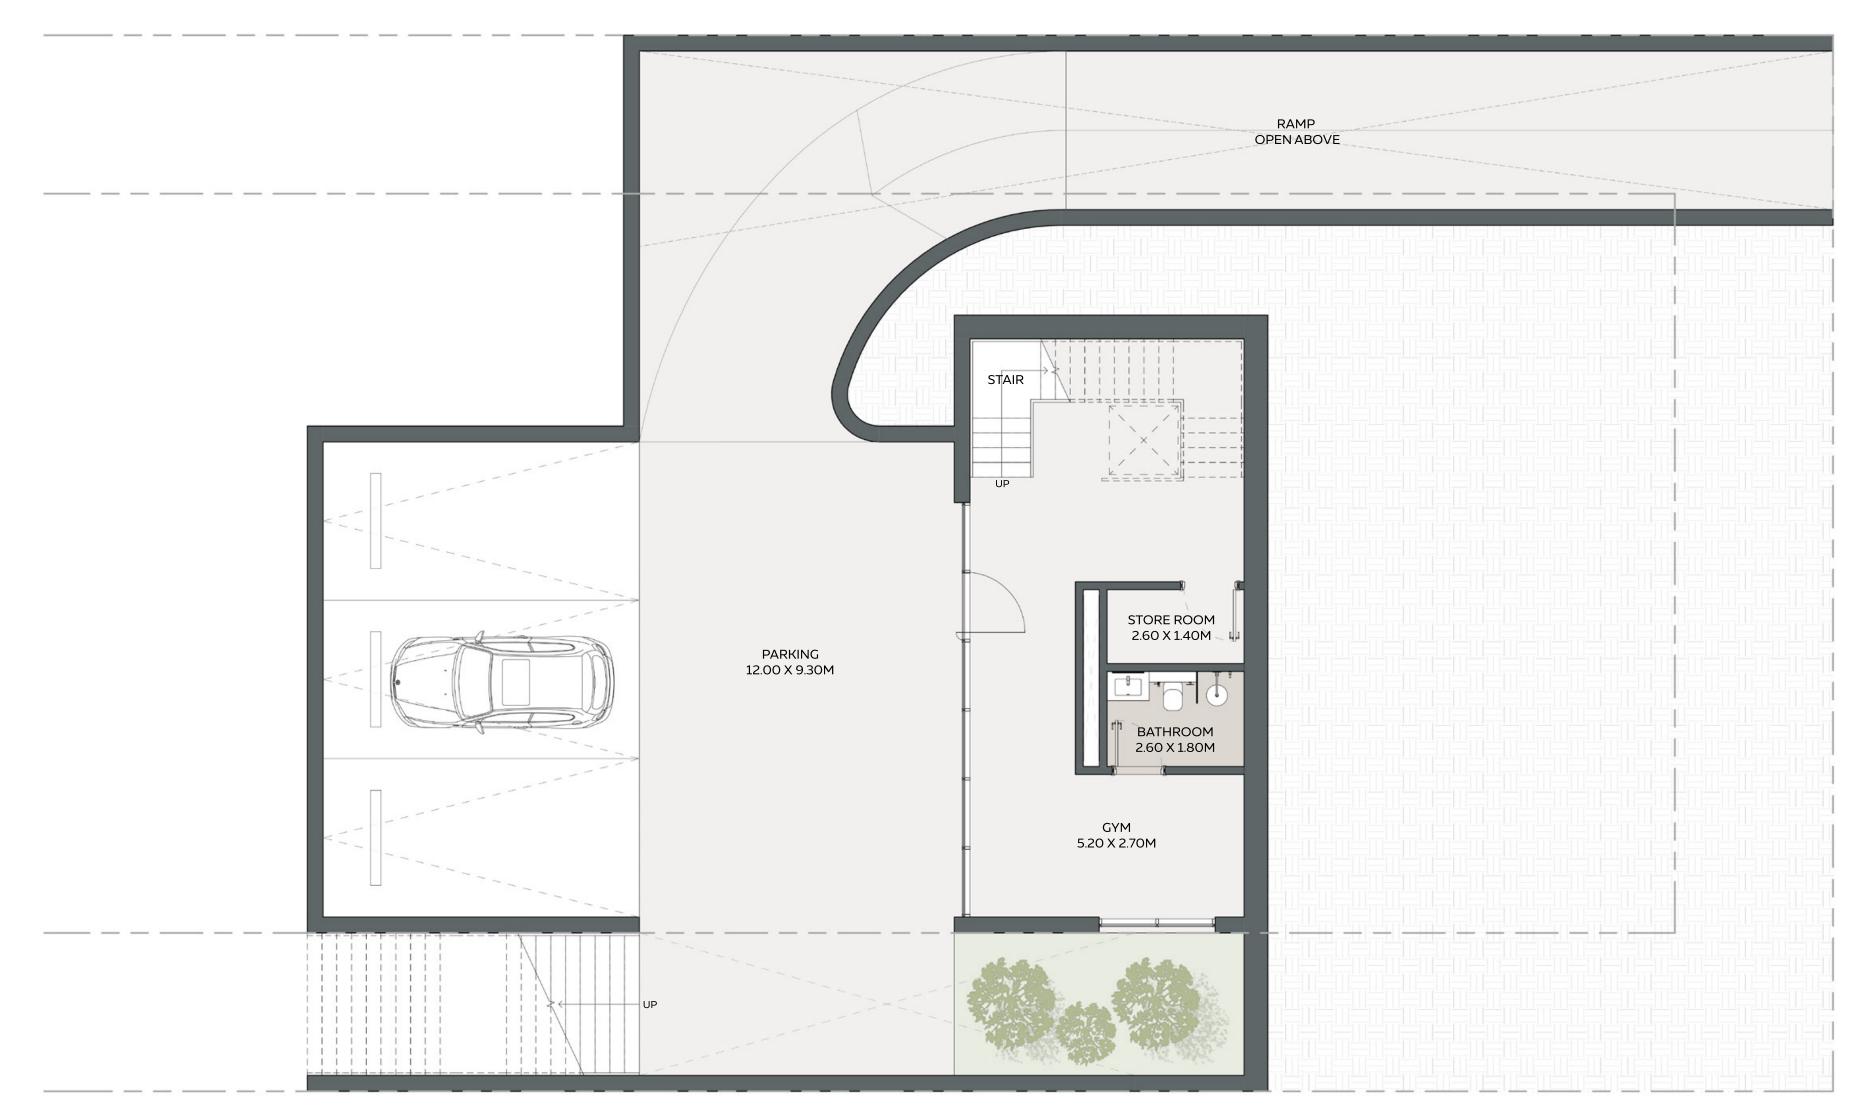

#### **GROUND FLOOR**

FIRST FLOOR

#### 5 BEDROOM VILLA

Type 1A

|                    | AREA          |              |
|--------------------|---------------|--------------|
| LOWER GROUND FLOOR | 1,953.76 SQFT | 181.51 SQM   |
| GROUND FLOOR       | 2,363.00 SQFT | 219.53 SQM   |
| FIRST FLOOR        | 2,619.07 SQFT | 243.32 SQM   |
|                    |               |              |
| TOTAL AREA         | 6,936 SQFT    | 644.36 SQM   |
| MINIMUM PLOT AREA  | 10,764 SQFT   | 1,000.00 SQM |