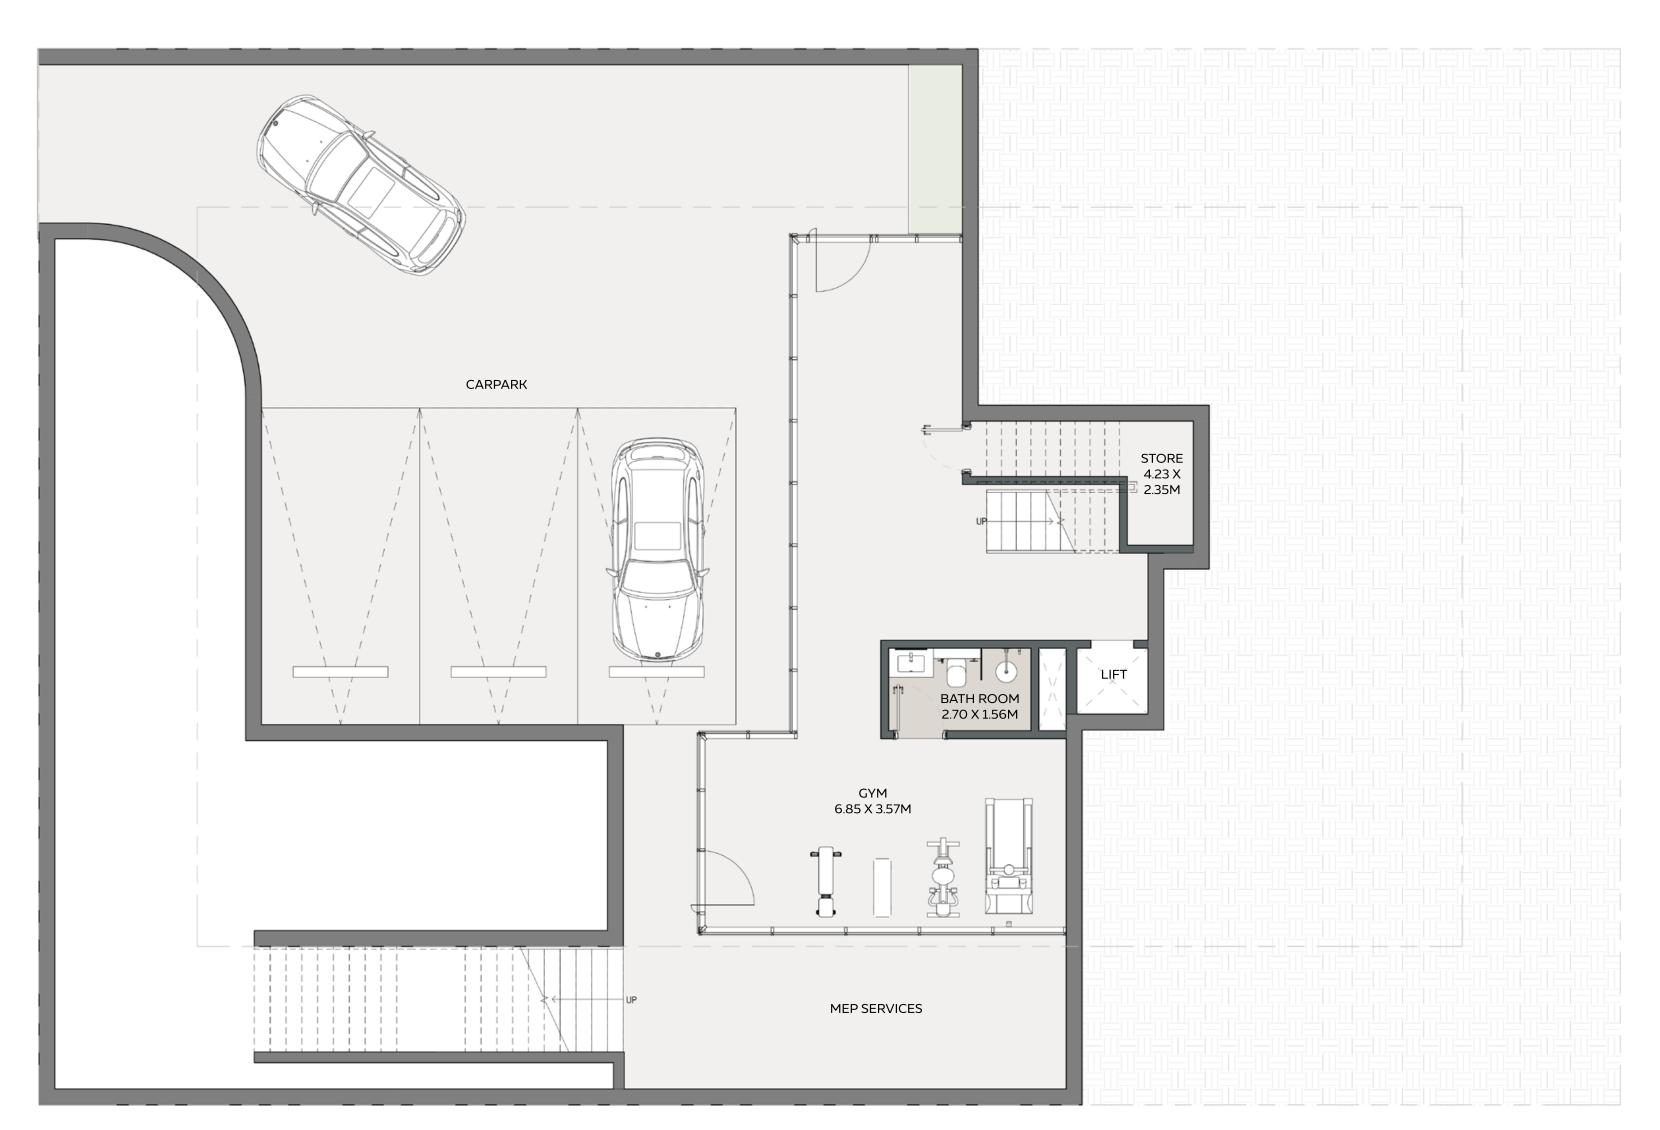

#### **GROUND FLOOR**

FIRST FLOOR

#### 5 BEDROOM VILLA

Type 1A

|                    | AREA          |              |
|--------------------|---------------|--------------|
| LOWER GROUND FLOOR | 1,953.76 SQFT | 181.51 SQM   |
| GROUND FLOOR       | 2,363.00 SQFT | 219.53 SQM   |
| FIRST FLOOR        | 2,619.07 SQFT | 243.32 SQM   |
|                    |               |              |
| TOTAL AREA         | 6,936 SQFT    | 644.36 SQM   |
| MINIMUM PLOT AREA  | 10,764 SQFT   | 1,000.00 SQM |

#### **ROOF FLOOR**

\* DISCLAIMER: 1. All room dimensions are in metric and measured to structural elements, and exclude wall finishes and construction tolerances. 2. All dimensions have been provided by our consultant architects. 3. All materials, dimensions, drawings, features and amenities, are approximate at the time of printing. 4. Actual area may vary from stated area. 5. Drawings not to scale E&OE. 6. The developer reserves the right to make revisions to the floor plans and any features, materials, dimensions, drawings, and amenities mentioned on this plan and in the brochure without notice.