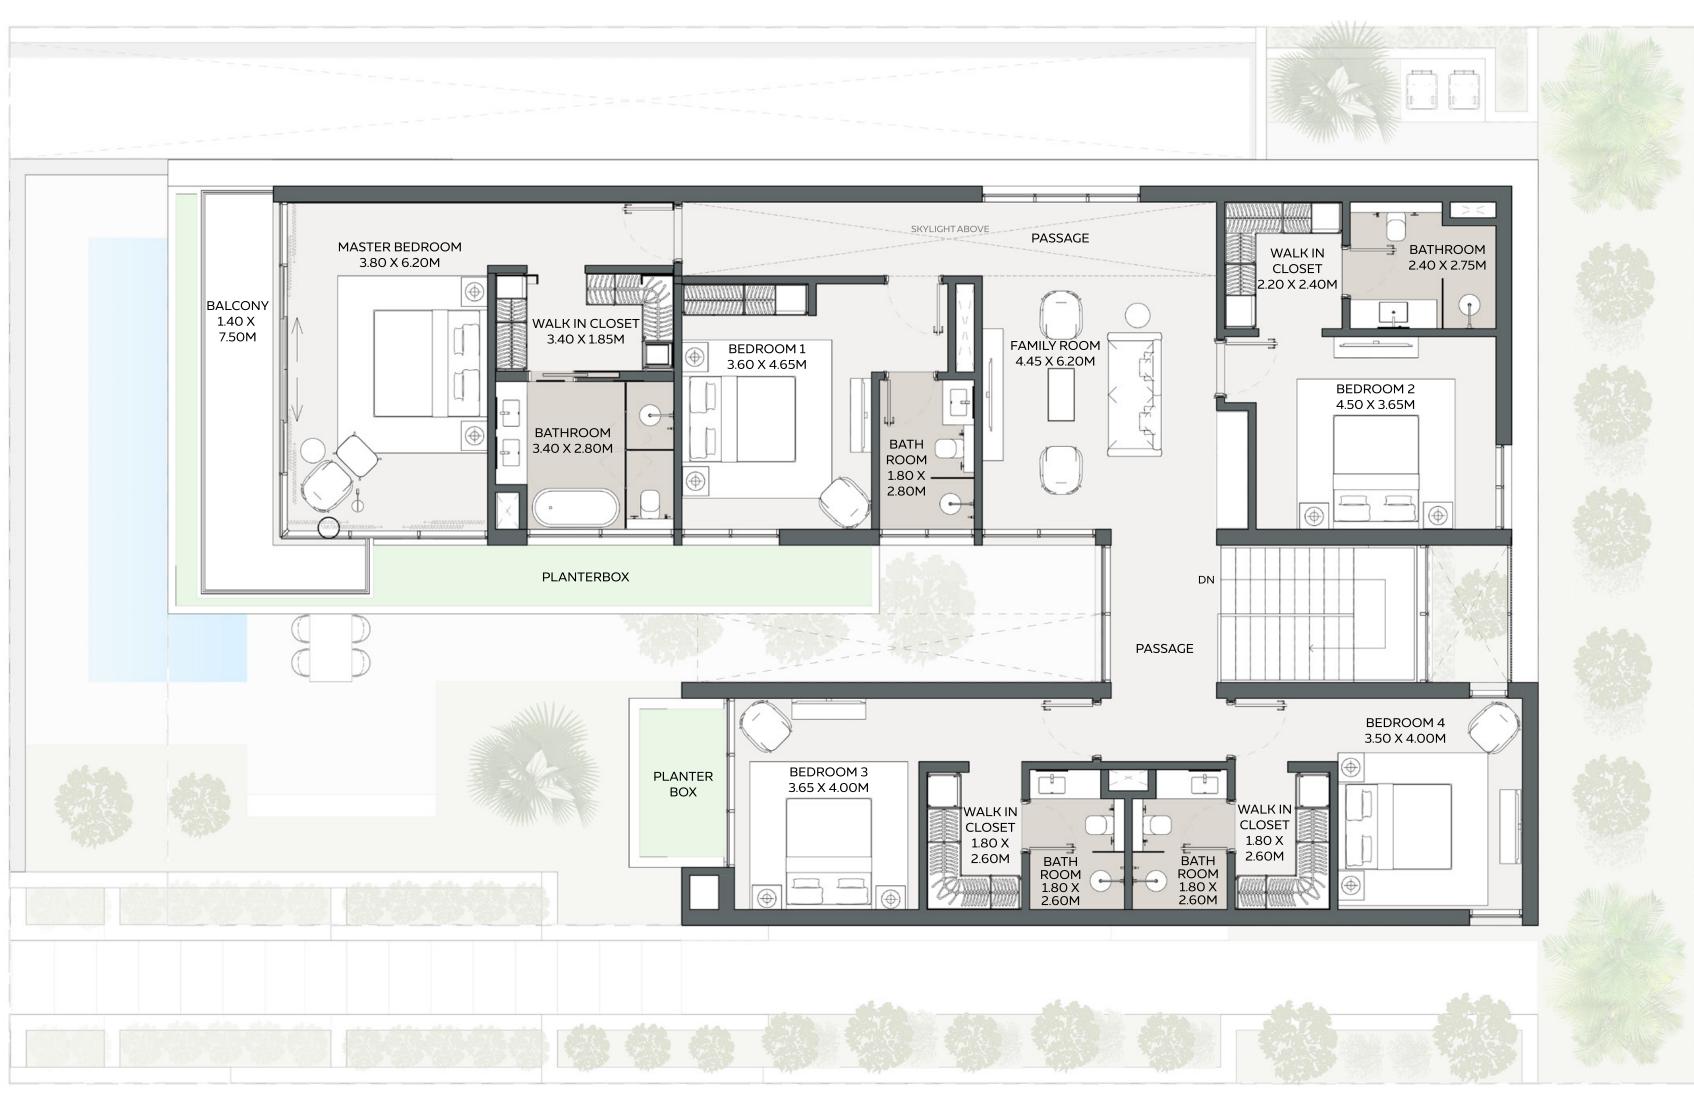

#### **GROUND FLOOR**

FIRST FLOOR

#### 5 BEDROOM VILLA

Type 1A

|                    | AREA          |              |
|--------------------|---------------|--------------|
| LOWER GROUND FLOOR | 1,953.76 SQFT | 181.51 SQM   |
| GROUND FLOOR       | 2,363.00 SQFT | 219.53 SQM   |
| FIRST FLOOR        | 2,619.07 SQFT | 243.32 SQM   |
|                    |               |              |
| TOTAL AREA         | 6,936 SQFT    | 644.36 SQM   |
| MINIMUM PLOT AREA  | 10,764 SQFT   | 1,000.00 SQM |