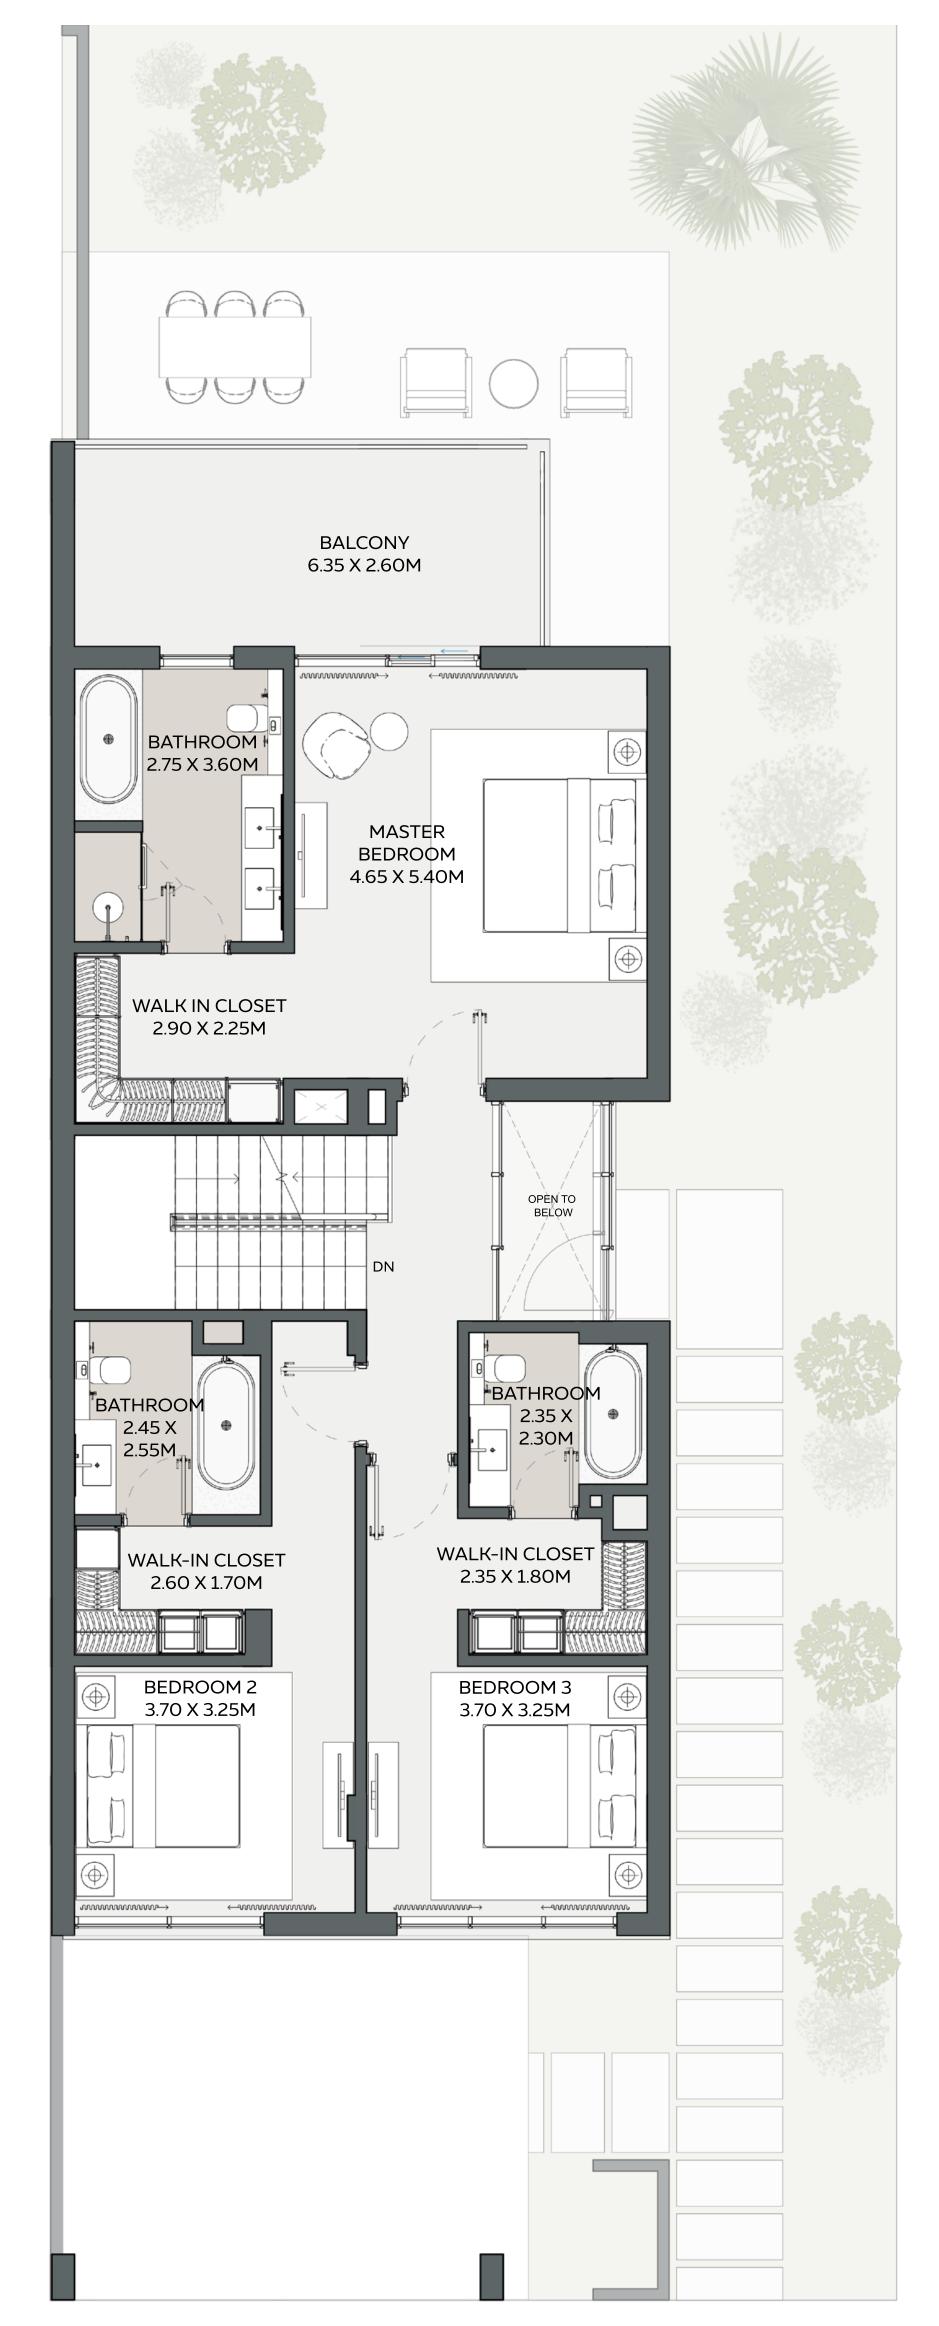

#### **GROUND FLOOR**

FIRST FLOOR

#### 5 BEDROOM VILLA

Type 1A

|                    | AREA          |              |
|--------------------|---------------|--------------|
| LOWER GROUND FLOOR | 1,953.76 SQFT | 181.51 SQM   |
| GROUND FLOOR       | 2,363.00 SQFT | 219.53 SQM   |
| FIRST FLOOR        | 2,619.07 SQFT | 243.32 SQM   |
|                    |               |              |
| TOTAL AREA         | 6,936 SQFT    | 644.36 SQM   |
| MINIMUM PLOT AREA  | 10,764 SQFT   | 1,000.00 SQM |